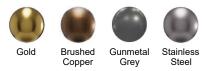

## Model: CCU200

- R3/8" (10mm)

Shown in Gunmetal Grey

| Series               | Cinox                      |
|----------------------|----------------------------|
| Material             | T-304 Stainless Steel      |
| Installation Type    | Undermount                 |
| Configuration/Style  | Basin                      |
| Finish               | Brushed                    |
| Overall Dimensions   | 27 1/2" x 16 7/8" x 5 1/8" |
| Bowl Dimensions      | 25 5/8" x 15" x 4 3/4"     |
| Drain Size           | 1 3/4"                     |
| Template Included    | Yes                        |
| Clips Included       | No                         |
| Accessories Included | Pop-up drain - PU25        |
| Resistant to         | Stains, heat               |
| Drain Location       | Center                     |