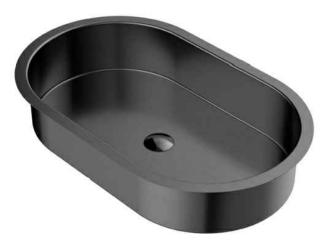

## Model: CCU200

- R3/8" (10mm)

Shown in Gunmetal Grey

| Series               | Cinox                      |
|----------------------|----------------------------|
| Material             | T-304 Stainless Steel      |
| Installation Type    | Undermount                 |
| Configuration/Style  | Basin                      |
| Finish               | Brushed                    |
| Overall Dimensions   | 27 1/2" x 16 7/8" x 5 1/8" |
| Bowl Dimensions      | 25 5/8" x 15" x 4 3/4"     |
| Drain Size           | 1 3/4"                     |
| Template Included    | Yes                        |
| Clips Included       | No                         |
| Accessories Included | Pop-up drain - PU25        |
| Resistant to         | Stains, heat               |
| Drain Location       | Center                     |