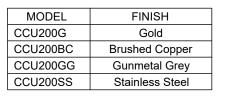

## Model: CCU200

- R3/8" (10mm)

Shown in Gunmetal Grey

| Series               | Cinox                      |
|----------------------|----------------------------|
| Material             | T-304 Stainless Steel      |
| Installation Type    | Undermount                 |
| Configuration/Style  | Basin                      |
| Finish               | Brushed                    |
| Overall Dimensions   | 27 1/2" x 16 7/8" x 5 1/8" |
| Bowl Dimensions      | 25 5/8" x 15" x 4 3/4"     |
| Drain Size           | 1 3/4"                     |
| Template Included    | Yes                        |
| Clips Included       | No                         |
| Accessories Included | Pop-up drain - PU25        |
| Resistant to         | Stains, heat               |
| Drain Location       | Center                     |