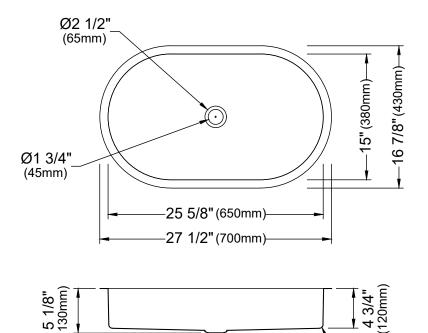

## Model: CCU200

- R3/8" (10mm)

Shown in Gunmetal Grey

| Series               | Cinox                      |
|----------------------|----------------------------|
| Material             | T-304 Stainless Steel      |
| Installation Type    | Undermount                 |
| Configuration/Style  | Basin                      |
| Finish               | Brushed                    |
| Overall Dimensions   | 27 1/2" x 16 7/8" x 5 1/8" |
| Bowl Dimensions      | 25 5/8" x 15" x 4 3/4"     |
| Drain Size           | 1 3/4"                     |
| Template Included    | Yes                        |
| Clips Included       | No                         |
| Accessories Included | Pop-up drain - PU25        |
| Resistant to         | Stains, heat               |
| Drain Location       | Center                     |