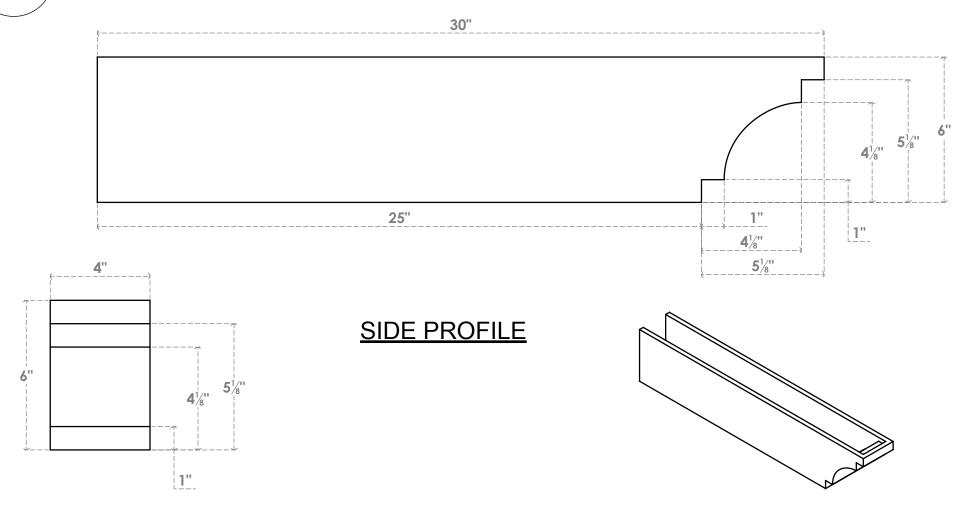

4"W X 6"H X 30"L MEDITERRANEAN ARCHITECTURAL GRADE PVC RAFTER TAIL

**EKENA MILLWORK** 2300 WEST MAIN ST. CLARKSVILLE, TX 75426 TOLL FREE: 866-607-0453 WWW.EKENAMILLWORK.COM

- 1. INSTALLATION TO BE COMPLETED IN ACCORDANCE WITH MANUFACTURER'S SPECIFICATIONS.
  2. DRAWING MAY NOT BE TO SCALE
  3. THIS DRAWING IS INTENDED FOR DESIGN AND PLANNING PURPOSES ONLY.
  4. ALL INFORMATION CONTAINED HEREIN WAS CURRENT AT THE TIME OF DEVELOPMENT BUT MUST BE REVIEWED AND APPROVED BY THE PRODUCT MANUFACTURER TO BE CONSIDERED ACCURATE.
- 5. ARCHITECTURAL GRADE PVC PRODUCTS ARE MADE FROM EXPANDED CELLULAR PVC AND COME NATURALLY WHITE BUT MAY BE **PAINTED**