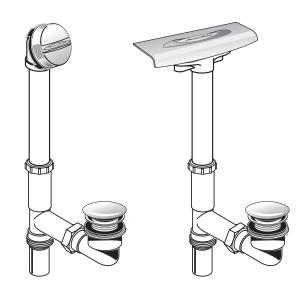

## ☐ 1699.500.XXX

- Unique drain for complete full body immersion
- Adds up to 2" (51 mm) of water depth
- Two (2) overflow covers
- Designed for American Standard Mainstream models (sold separately)
- Top mount drain (right) and side mount drain (left) have the same model number 1699.500
- ABS construction