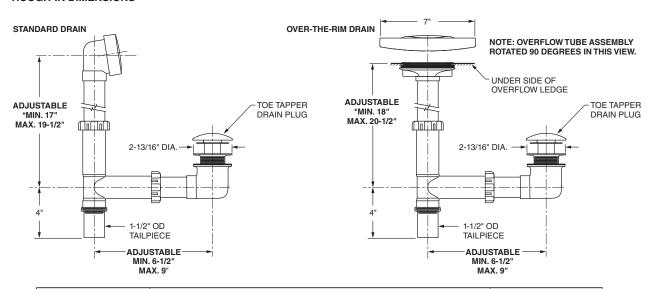

## **ROUGH-IN DIMENSIONS**

| DRAIN NUMBER | BATH/WHIRLPOOL MODEL                       | OVERFLOW TYPE |
|--------------|--------------------------------------------|---------------|
| 1699-500     | 2948LC-LHO Mainstream Left Hand Whirlpool  | OVER-THE-RIM  |
| 1699-500     | 2948LC-RHO Mainstream Right Hand Whirlpool | OVER-THE-RIM  |
| 1699-500     | 2949LC Mainstream Drop-in Whirlpool        | STANDARD      |

<sup>\*</sup>NOTE: A smaller dimension can be accommodated by cutting pipe.

|              | OVERFLOW HEIGHT |         | DRAIN LENGTH |      |
|--------------|-----------------|---------|--------------|------|
| MODEL#       | *MIN            | *MAX    | *MIN         | *MAX |
| 1699-500.XXX | 17"             | 19-1/2" | 6-1/2"       | 9"   |

<sup>\*</sup>NOTE: A smaller dimension can be accommodated by cutting pipe.