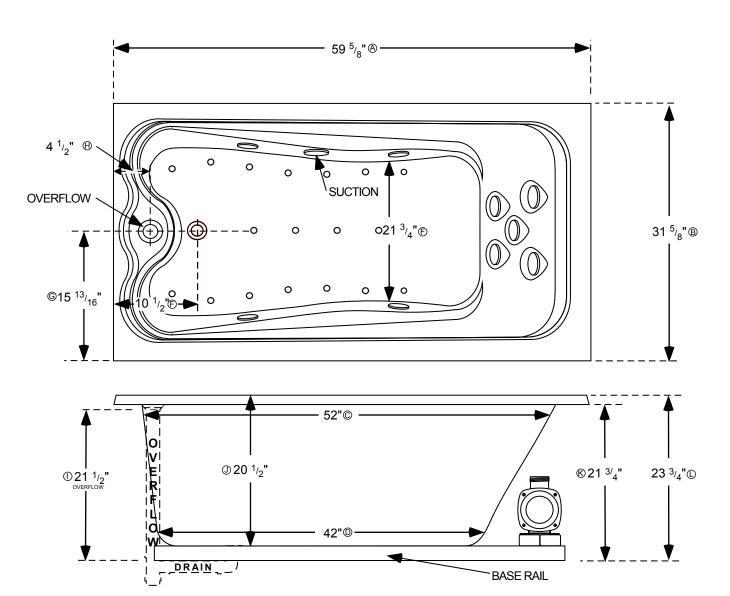

## ALL SPECIFICATIONS VALID AS OF 02/20/2011 AND SUPERSEDES ALL PREVIOUS PUBLISHED DATA

- A Total length of tub
- ® Total width of tub
- © Inside length of tub at top
- D Inside length of tub at floor
- © Inside width of tub floor at seating area
- © Edge of tub to center of drain
- © Edge of tub to center of drain & overflow
- (H) Edge of tub to center of overflow
- ① Bottom of overflow opening to bottom of base rail
- ① Top of tub deck to tub floor at deepest point
- Bottom of tub lip to bottom of base rail
- Top of tub deck to bottom of base rail

## C6032 ELITE COMBO

L=59 5/8" W= 31 5/8"

PUMP & BLOWER

INSTALLATION: Add 1/2" to 1" height of tub at point (R) to allow space for bedding compound. All Watertech Whirlpool Baths require mortar to be placed under tub for tub bedding. Please measure tub before building tub cabinet. Drawing shows standard pump location for this tub. Custom pump locations available - please call Watertech Whirlpool Baths for details. Measurements are plus or minus 1/2", and are subject to change without notice. Filling this tub to the maximum may require an above average size or dedicated water heater. This data sheet supersedes all specifications published prior to this publication date.