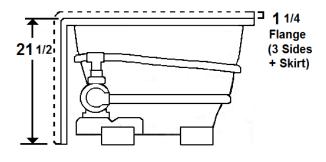

# \*All dimensions are +/- 1/2" and subject to change without notice\* Confirm specification before installation

Standard (S) Pump & Heater Location