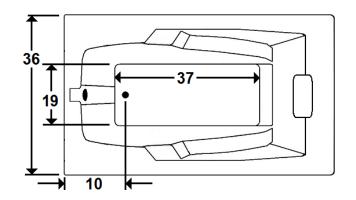

### **Technical Information**

• Weight: 135 lbs.

• Water Depth to Overflow: 15 1/4"

Water Operating Level: 44 gal.

• Water Capacity: 58 gal.

Sump Dimension: 37" x 19"