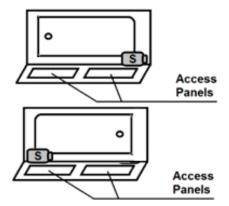

# \*All dimensions are +/- 1/2" and subject to change without notice\* Confirm specification before installation

Standard (S) Pump & Heater Location