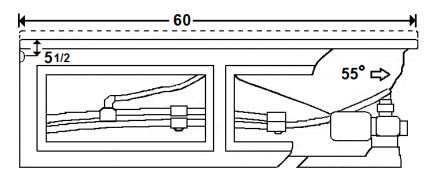

# \*All dimensions are +/- 1/2" and subject to change without notice\* Confirm specification before installation

Standard (S) Pump & Heater Location

### **Electrical Requirements.**

Standard Pump: 9 Amps

Heater: 12 Amps

2, 20amp Dedicated GFCI's recommended