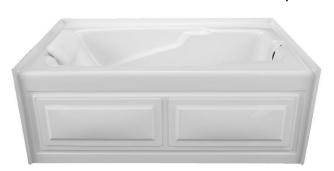

## **MERCER V**

60" x 36" Skirted Acrylic Whirlpool Deluxe Package

Heater Included

Model Number
3660MWSRH-WH
3660MWSLH-WH
RH & LH Drain White Whirlpool

3660MWSRH-BI 3660MWSLH-BI RH & LH Drain Biscuit Whirlpool

#### **Features**

- Color-matched jet trim & Pillow included
- 10 Self draining, adjustable hydrotherapy jets
- 3-Speed control for the 9 Amp pump
- Constructed of high-gloss durable acrylic
- Pre-leveled base for easy installation
- Inline maintenance heater included
- Heater requires a 20amp, dedicated GFCI
- Made in the USA