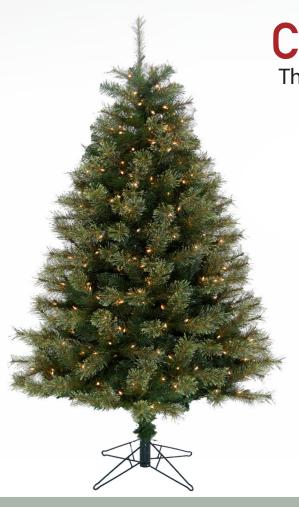

Our 6.5-Ft. Vermont Pine Collection features a lush, traditional silhouette with short needles and all-metal hinged branch construction. The lifelike foliage is constructed with non-allergenic and flame-retardant materials. Multiple hues of green produce a truly unique, lifelike display.

- Traditional full silhouette
- Short, high-quality PVC needles
- Stands 6.5-ft. high with 43-in. diameter
- Hinged branch construction 718 tips
- Metal stand included
- Flame-retardant and non-allergenic