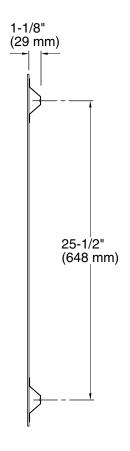

#### **Features**

- Required for surface mounting of 30"-tall (762 mm) Verdera medicine cabinets
- 30" (762 mm) length
- Includes two side mirrors and all hardware

#### **Technical Information**

All product dimensions are nominal. Installation Type: Wall-mount

Material: Glass

Install this product according to the installation guide.