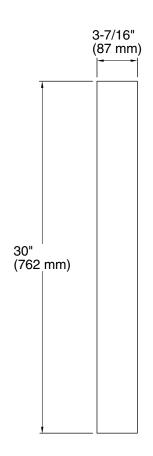

#### **Features**

- Required for surface mounting of 30"-tall (762 mm) Verdera medicine cabinets
- 30" (762 mm) length
- Includes two side mirrors and all hardware

#### **Technical Information**

All product dimensions are nominal. Installation Type: Wall-mount

Material: Glass

Install this product according to the installation guide.