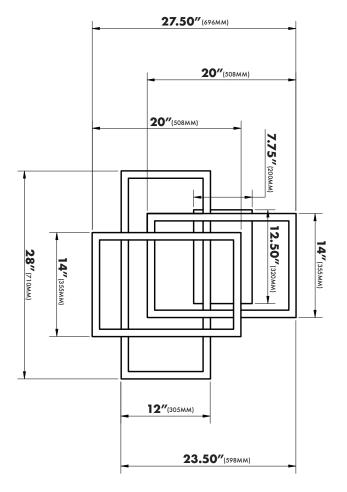

## **FEATURES**

- Aluminum Body / Acrylic Lens
- 3000 Kelvin / 4575.6 Lumens / >90 CRI
- •71.5 Watts / 120 Volts
- Dimmable LED (15% 100%) with ELV
- Electric Low Voltage Dimmers
- Dry Rated

## **TECHNOLOGIES**

- CONTINUU PRESERVES THE INTEGRITY OF THE LED SYSTEMS
  BY RESPONDING TO THE NEEDS OF THE DIODES
  THROUGHOUT THEIR LIFETIME, INCLUDING: AMBIENT
- **VOPTICS** LENSES CREATE A SPREAD OF EVEN, FULL BODIED LIGHT.
- PEARL PURE PRODUCES BRILLIANT, FULL-BODIED
  WHITE LIGHT WITH HIGH COLOR RENDERING SO COLORS
  WITHIN THE ROOM ARE LIT ACCURATELY AND VIBRANTLY.

## MODEL#VRCF49103 DIMENSIONS

OVERALL: 28" x27.5" x6.75"(710MMx696MMx170MM)

## **AVAILABLE FINISHES**