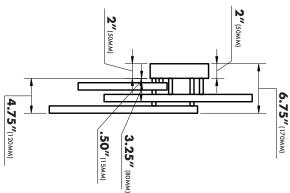

## **FEATURES**

- Aluminum Body / Acrylic Lens
- 3000 Kelvin / 4575.6 Lumens / >90 CRI
- •71.5 Watts / 120 Volts
- Dimmable LED (15% 100%) with ELV
- Electric Low Voltage Dimmers
- Dry Rated

## **TECHNOLOGIES**

- CONTINUU PRESERVES THE INTEGRITY OF THE LED SYSTEMS
  BY RESPONDING TO THE NEEDS OF THE DIODES
  THROUGHOUT THEIR LIFETIME, INCLUDING: AMBIENT
- **VOPTICS** LENSES CREATE A SPREAD OF EVEN, FULL BODIED LIGHT.
- PEARL PURE PRODUCES BRILLIANT, FULL-BODIED
  WHITE LIGHT WITH HIGH COLOR RENDERING SO COLORS
  WITHIN THE ROOM ARE LIT ACCURATELY AND VIBRANTLY.

## MODEL#VRCF49103 DIMENSIONS

OVERALL: 28" x27.5" x6.75"(710MMx696MMx170MM)

## **AVAILABLE FINISHES**