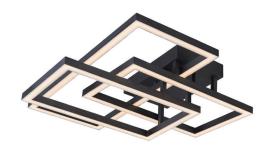

## **FEATURES**

- Aluminum Body / Acrylic Lens
- 3000 Kelvin / 4575.6 Lumens / >90 CRI
- •71.5 Watts / 120 Volts
- Dimmable LED (15% 100%) with ELV
- Electric Low Voltage Dimmers
- Dry Rated

## MODEL#VRCF49103 DIMENSIONS

OVERALL: 28" x27.5" x6.75"(710MMx696MMx170MM)