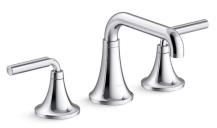

Widespread bathroom sink faucet, 1.2 gpm K-27416-4

Tone™

# **KOHLER**, Faucets

Widespread bathroom sink faucet, 1.2 gpm K-27416-4