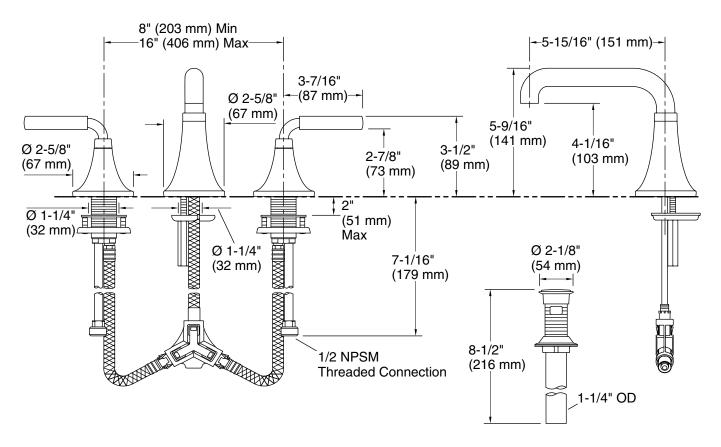

# Installation

- For 8" 16" (203 406 mm) centers
- Deck-mount
- Handles are preassembled on valves to simplify installation

# **Technical Information**

All product dimensions are nominal.

#### Faucet:

Pressure:

Spout: Spout reach:

Flow rate: 1.2 gal/min (4.5 l/min)

60 psi (4.1 bar)

Drain included:

Yes

5-15/16" (151 mm)