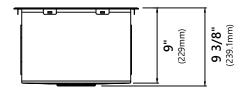

# KWT311-15

15 Inch Top Mount Workstation Single Bowl Stainless Steel Kitchen Sink

Sink Dimensions Overall Dimensions: 15" x 22" Bowl Dimensions: 13" x 16" Sink Depth: 9"