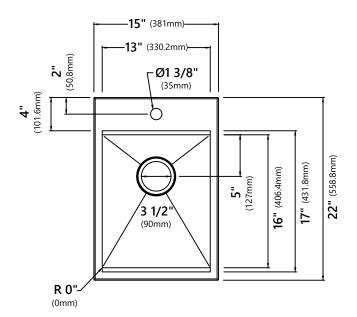

# KWT311-15

15 Inch Top Mount Workstation Single Bowl Stainless Steel Kitchen Sink

Sink Dimensions Overall Dimensions: 15" x 22" Bowl Dimensions: 13" x 16" Sink Depth: 9"

#### Features

- 16 Gauge Stainless Steel Construction
- Top Mount Single Bowl Sink
- Required Minimum Cabinet Size: 18" Left to Right, 24" Front to Back
- Rear Center Set Drain
- 3 1/2" Drain Opening
- NoiseDefend Undercoating and Sound Dampening Pads