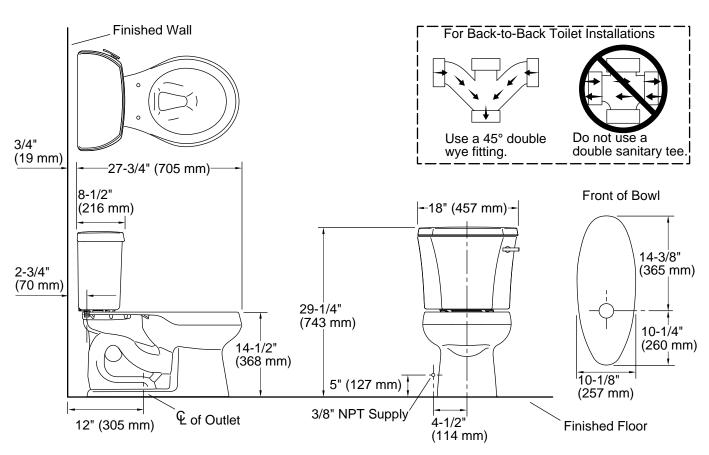

#### Installation

- Standard 12" (305 mm) rough-in
- Three-bolt quick-connect installation
- Seat and supply line sold separately

### **Technical Information**

All product dimensions are nominal.

Toilet type: Floor-mount

Waste Outlet: Floor

Bowl shape: Round-front
Flush type: Class Five
Trap passageway: 2-1/8" (54 mm)

Water surface size: 10-1/2" x 7-3/4" (267 mm x 197 mm)

Rim to water 5-1/4" (133 mm)

surface:

Rough-in: 12" (305 mm) Seat-mounting 5-1/2" (140 mm)

holes:

#### **Notes**

Install this product according to the installation instructions.

For back-to-back toilet installations: Use only a 45° double wye fitting.