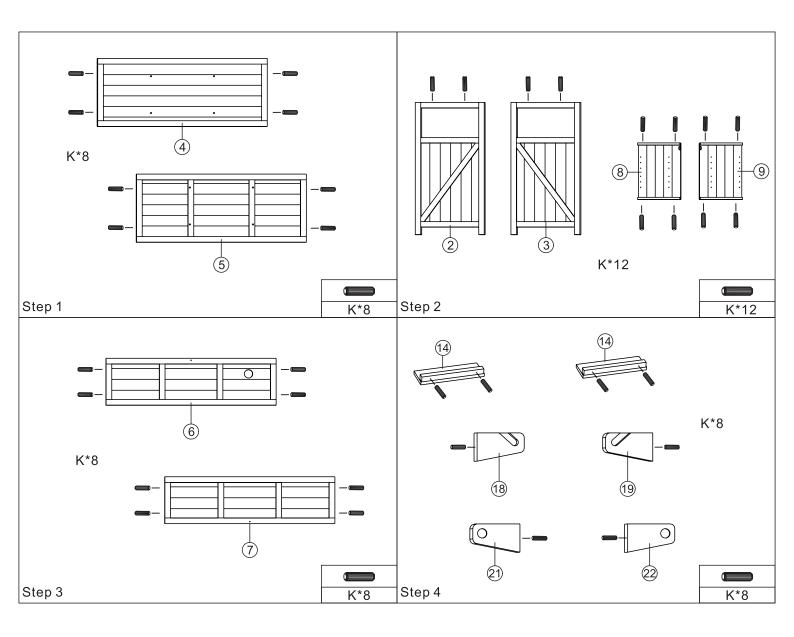

d-1pc          | Left push rod-1pc                     |
|                                      |                                        |                                          | <u> </u>                              |
| Front part of right push rod-1pc     | Rear part of right push rod-1pc        | Right push rod-1pc                       | Front panel of outer storage rack-1pc |
| Pack panel of cuter stores a rest 4  | Rottom panel of autoretary and in the  | Side panel of outpretances and it forces | Whosh with bodg 4 as                  |
| Back panel of outer storage rack-1pc | Bottom panel of outer storage rack-1pc | Side panel of outer storage rack-2pcs    | Wheels with brake-4pcs                |







PLEASE BE CAREFUL DO NOT DAMAGE THE HOLE POSITION WHEN YOU USE POWERTOOLS!