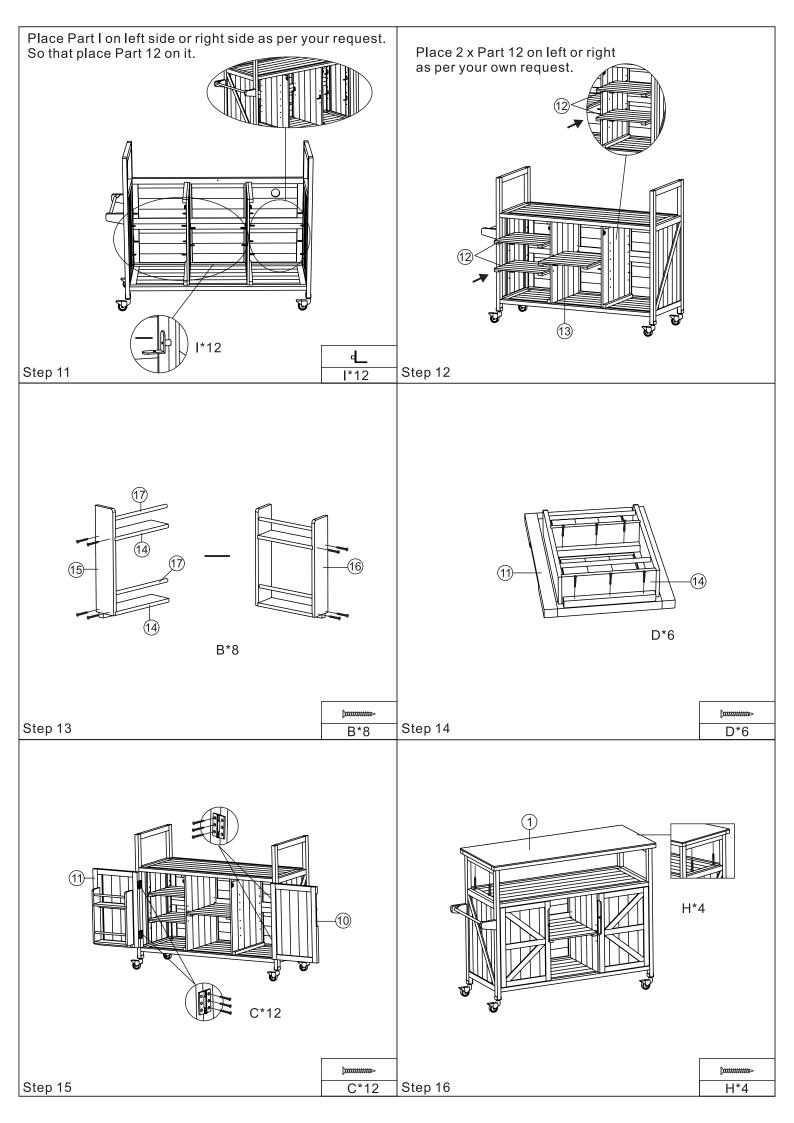

c          | Left push rod-1pc                     |
|                                      |                                        |                                          | <u> </u>                              |
| Front part of right push rod-1pc     | Rear part of right push rod-1pc        | Right push rod-1pc                       | Front panel of outer storage rack-1pc |
| Pack panel of cuter stores a rest 4  | Rottom panel of autoretary and in the  | Side panel of outpretances and it forces | Whosh with bodg 4 as                  |
| Back panel of outer storage rack-1pc | Bottom panel of outer storage rack-1pc | Side panel of outer storage rack-2pcs    | Wheels with brake-4pcs                |







PLEASE BE CAREFUL DO NOT DAMAGE THE HOLE POSITION WHEN YOU USE POWERTOOLS!