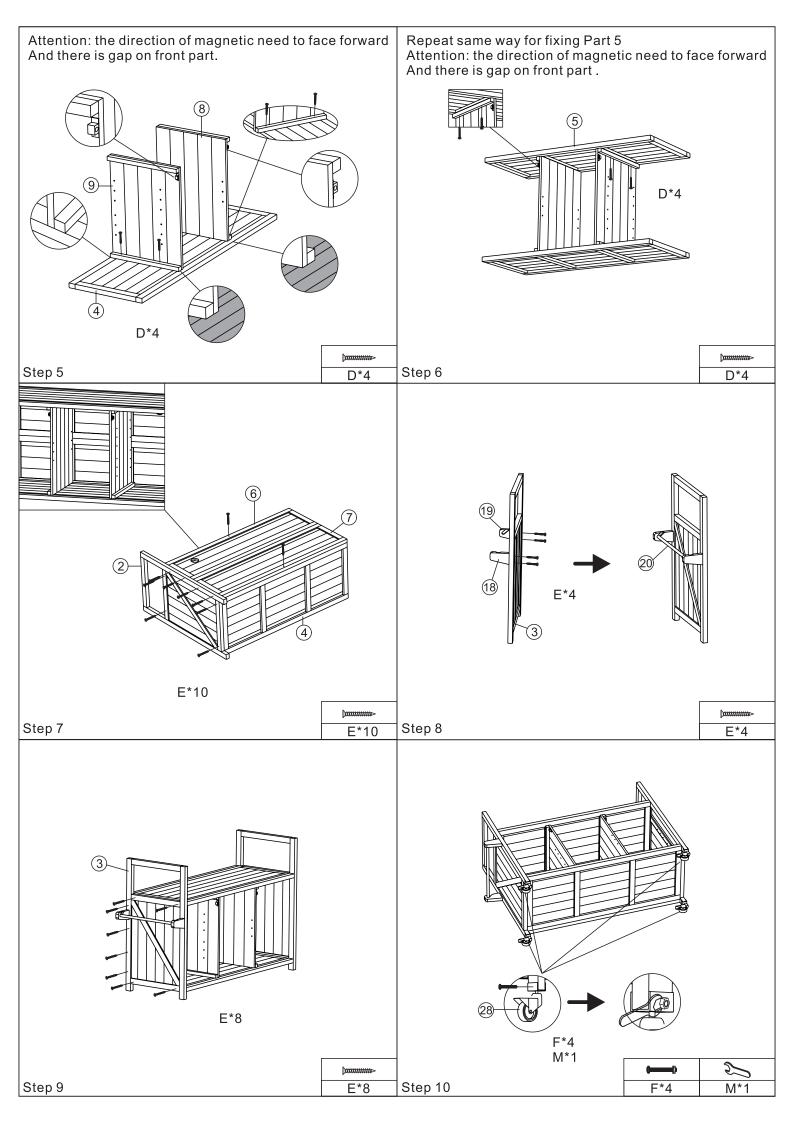

1pc          | Left push rod-1pc                     |
|                                      |                                        |                                          | <u> </u>                              |
| Front part of right push rod-1pc     | Rear part of right push rod-1pc        | Right push rod-1pc                       | Front panel of outer storage rack-1pc |
| Pack panel of cuter stores a rest 4  | Rottom panel of autoretary and in the  | Side panel of outpretances and it forces | Whosh with bodg 4 as                  |
| Back panel of outer storage rack-1pc | Bottom panel of outer storage rack-1pc | Side panel of outer storage rack-2pcs    | Wheels with brake-4pcs                |







PLEASE BE CAREFUL DO NOT DAMAGE THE HOLE POSITION WHEN YOU USE POWERTOOLS!