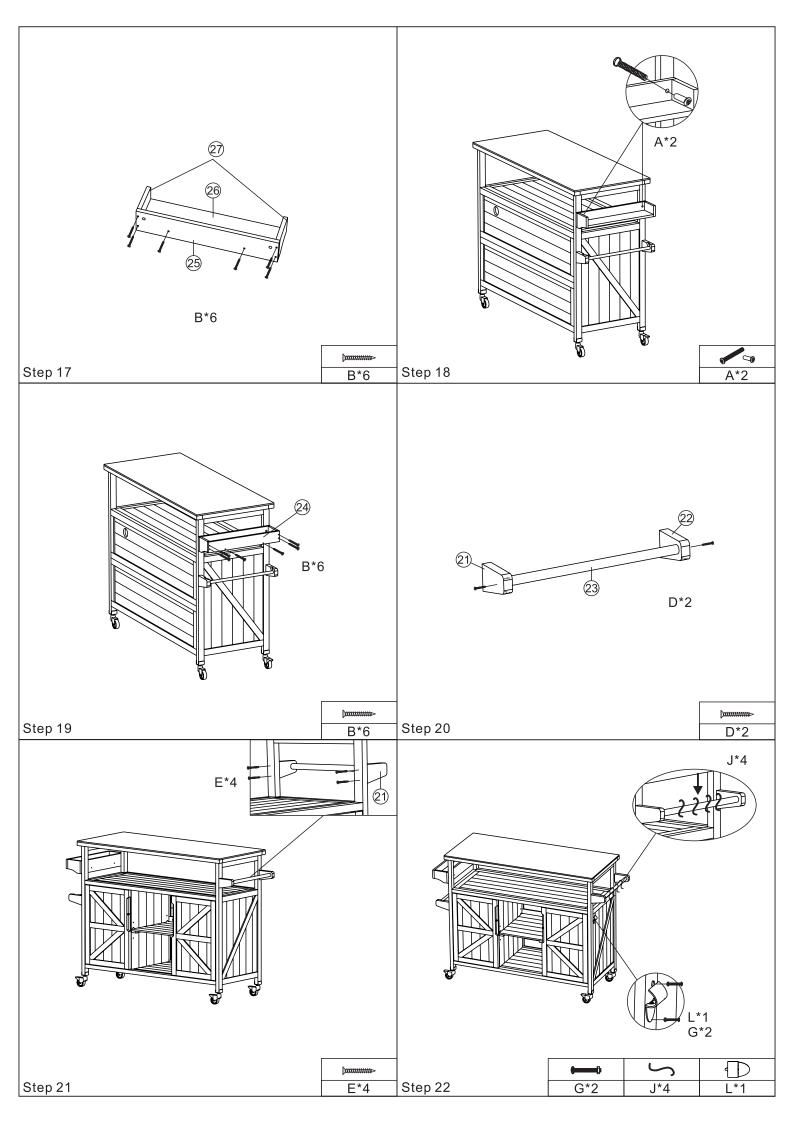

| Left push rod-1pc                     |
|                                      |                                        |                                          | <u> </u>                              |
| Front part of right push rod-1pc     | Rear part of right push rod-1pc        | Right push rod-1pc                       | Front panel of outer storage rack-1pc |
| Pack panel of cuter stores a rest 4  | Rottom panel of autoretary and in the  | Side panel of outpretances and it forces | Whosh with bodg 4 as                  |
| Back panel of outer storage rack-1pc | Bottom panel of outer storage rack-1pc | Side panel of outer storage rack-2pcs    | Wheels with brake-4pcs                |







PLEASE BE CAREFUL DO NOT DAMAGE THE HOLE POSITION WHEN YOU USE POWERTOOLS!