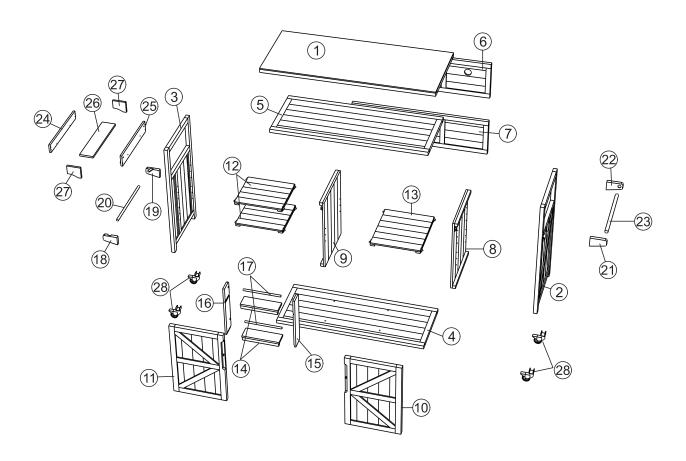

## **Detail View**

## WF532198

| Table-1pc                            | Right panel-1pc                        | Left panel-1pc                           | Bottom panel-1pc 8                    |
|--------------------------------------|----------------------------------------|------------------------------------------|---------------------------------------|
| Top panel-1pc                        | Upper back panel-1pc                   | Lower back panel-1pc                     | Right middle panel-1pc                |
| 9                                    | 10                                     | 11                                       | 12                                    |
| Left middle panel-1pc                | Rightdoor-1pc                          | Left door-1pc                            | Layer for side pat-2pcs               |
|                                      |                                        |                                          |                                       |
| Layer for middle part-1pc            | Lay of storage rack-2pcs               | Left panel of storage rack-1pc           | Right panel of storage rack-1pc       |
|                                      |                                        |                                          |                                       |
| Wooden stick of storage rack-2pcs    | Rear part of left push rod-1pc         | Front part of left push rod-1pc          | Left push rod-1pc                     |
|                                      |                                        |                                          | <u> </u>                              |
| Front part of right push rod-1pc     | Rear part of right push rod-1pc        | Right push rod-1pc                       | Front panel of outer storage rack-1pc |
| Pack panel of cuter stores a rest 4  | Rottom panel of autoretary and in the  | Side panel of outpretances and it forces | Whosh with bodg 4 as                  |
| Back panel of outer storage rack-1pc | Bottom panel of outer storage rack-1pc | Side panel of outer storage rack-2pcs    | Wheels with brake-4pcs                |