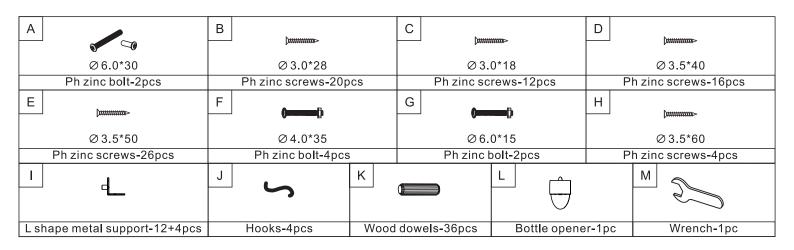

## WF532198

| Table-1pc                            | Right panel-1pc                        | Left panel-1pc                           | Bottom panel-1pc 8                    |
|--------------------------------------|----------------------------------------|------------------------------------------|---------------------------------------|
| Top panel-1pc                        | Upper back panel-1pc                   | Lower back panel-1pc                     | Right middle panel-1pc                |
| 9                                    | 10                                     | 11                                       | 12                                    |
| Left middle panel-1pc                | Rightdoor-1pc                          | Left door-1pc                            | Layer for side pat-2pcs               |
|                                      |                                        |                                          |                                       |
| Layer for middle part-1pc            | Lay of storage rack-2pcs               | Left panel of storage rack-1pc           | Right panel of storage rack-1pc       |
|                                      |                                        |                                          |                                       |
| Wooden stick of storage rack-2pcs    | Rear part of left push rod-1pc         | Front part of left push rod-1pc          | Left push rod-1pc                     |
|                                      |                                        |                                          | <u> </u>                              |
| Front part of right push rod-1pc     | Rear part of right push rod-1pc        | Right push rod-1pc                       | Front panel of outer storage rack-1pc |
| Pack panel of cuter stores a rest 4  | Rottom panel of autoretary and in the  | Side panel of outpretances and it forces | Whosh with bodg 4 as                  |
| Back panel of outer storage rack-1pc | Bottom panel of outer storage rack-1pc | Side panel of outer storage rack-2pcs    | Wheels with brake-4pcs                |