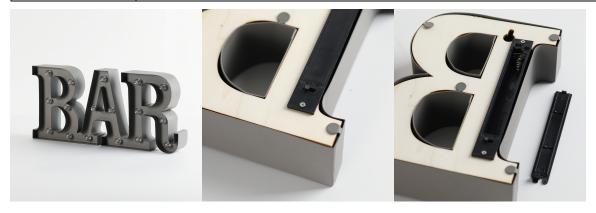

## Instructions:

- To use, unclip the black panel on the back of the "B". No tools required.
- Insert 2 AA batteries (not included). Make sure they are inserted according to the image (positive/negative).
- Re-attach black panel.
- "On/Off" switch is on the back of the "B". Move switch to "On" to turn on, and "Off" to turn off. Light will not automatically turn off without being switched to the "Off" position.
- To extend battery life, turn to the off position when not in use.
- Battery: 2 AA batteries (not included)