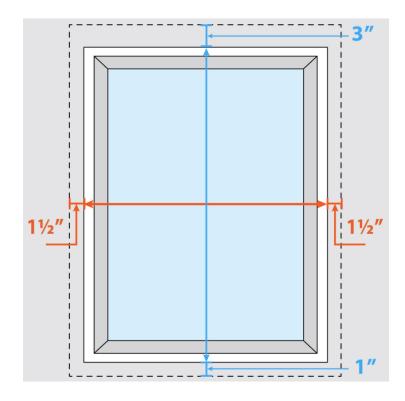

## Step 1: Measure For the Width

- Measure overall window, including trim on both sides, to the nearest 1/8 of an inch.
- Add 1-1/2" on each side for better coverage.

## Step 2: Measure the Height

- Measure the height inside to the nearest 1/8 of an inch between the height and lowest points.
- Include window trim, add 3" on top and 1" on the bottom, for better coverage.