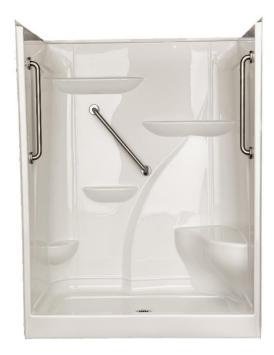

Bassett 60 x 36 x 79 Low Threshold Shower

## Features

- Easy one-piece installation. No seams & no grouting
- Standard 6 " threshold
- Integral comfort height molded seat and footrest
- Sturdy shower base with textured floor and Nida-Core reinforcement accommodates a shower door
- Multiple accessory shelves
- Premium cast acrylic with fiberglass reinforcement
- High Gloss, attractive, and easy to clean
- 3 grab bars and OSB backing for the grab bar installation
- Meets or exceeds UPC, IPC, ANSI Z124.1, NAHB, FHA
- Made in the USA
- Limited Lifetime warranty