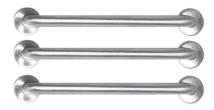

## Features

- Easy one-piece installation. No seams & no grouting
- Standard 6 " threshold
- Integral comfort height molded seat and footrest
- Sturdy shower base with textured floor and Nida-Core reinforcement accommodates a shower door
- Multiple accessory shelves
- Premium cast acrylic with fiberglass reinforcement
- High Gloss, attractive, and easy to clean
- 3 grab bars and OSB backing for the grab bar installation
- Meets or exceeds UPC, IPC, ANSI Z124.1, NAHB, FHA
- Made in the USA
- Limited Lifetime warranty