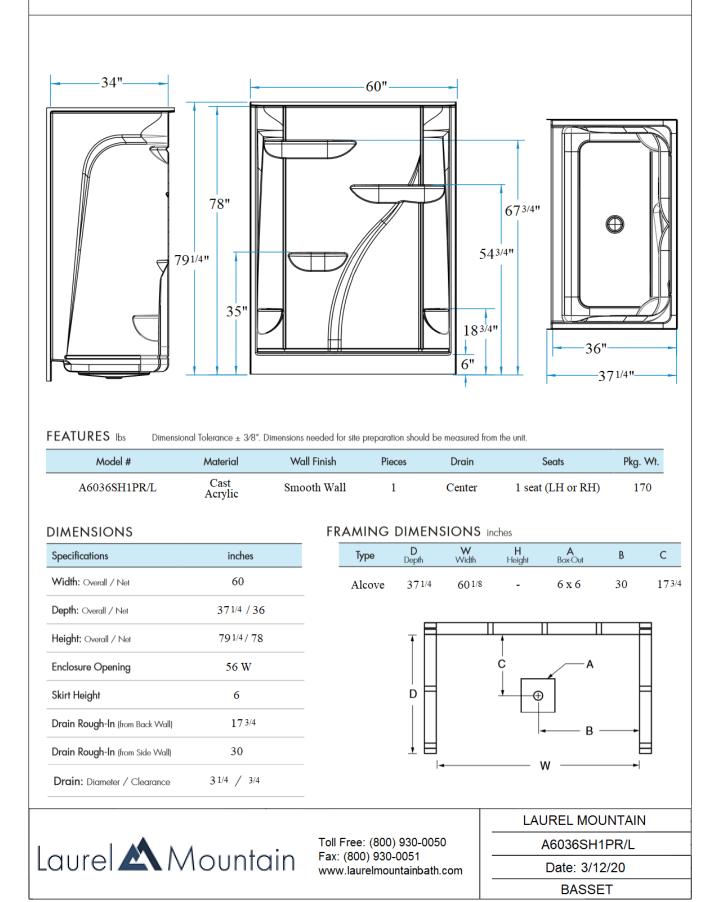

Bassett 60 x 36 x 79 Low Threshold Shower

## Features

- Easy one-piece installation. No seams & no grouting
- Standard 6 " threshold
- Integral comfort height molded seat and footrest
- Sturdy shower base with textured floor and Nida-Core reinforcement accommodates a shower door
- Multiple accessory shelves
- Premium cast acrylic with fiberglass reinforcement
- High Gloss, attractive, and easy to clean
- 3 grab bars and OSB backing for the grab bar installation
- Meets or exceeds UPC, IPC, ANSI Z124.1, NAHB, FHA
- Made in the USA
- Limited Lifetime warranty

## **Components Included (Field Installed)**

| Color   | Seat    | Model #       | ltem #  |
|---------|---------|---------------|---------|
| White   | RH Seat | A6036SH1PR064 | 3832727 |
| White   | LH Seat | A6036SH1PL064 | 3832729 |
| Biscuit | RH Seat | A6036SH1PR528 | 3832728 |
| Biscuit | LH Seat | A6036SH1PL528 | 3832730 |