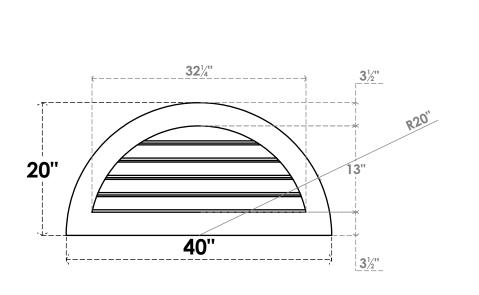

## GVPHR40X2001SF

40"W X 20"H HALF ROUND SURFACE MOUNT PVC GABLE VENT: FUNCTIONAL, W/ 3-1/2"W X 1"P STANDARD FRAME

**VENTING AREA: 25.8 SQ IN** 

LOUVER HEIGHT: 2 5/8"

LOUVER QTY: 5

**FRONT** 

SIDE

EKENA MILLWORK 2300 WEST MAIN ST. CLARKSVILLE, TX 75426 TOLL FREE: 866-607-0453 WWW.EKENAMILLWORK.COM