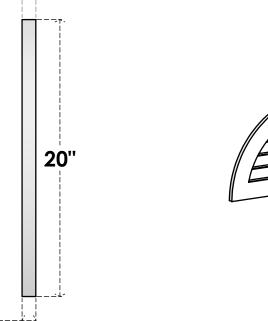

## GVPHR40X2001SF

40"W X 20"H HALF ROUND SURFACE MOUNT PVC GABLE VENT: FUNCTIONAL, W/ 3-1/2"W X 1"P STANDARD FRAME

**VENTING AREA: 25.8 SQ IN** 

LOUVER HEIGHT: 2 5/8"

LOUVER QTY: 5

**FRONT** 

SIDE

EKENA MILLWORK 2300 WEST MAIN ST. CLARKSVILLE, TX 75426 TOLL FREE: 866-607-0453 WWW.EKENAMILLWORK.COM