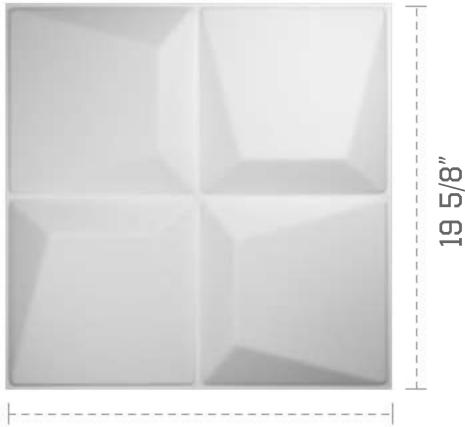

## WP20X20TEWH

19 5/8"W X 19 5/8"H TELLSON ENDURAWALL DECORATIVE 3D WALL PANEL, WHITE

19 5/8"

**FRONT** 

EKENA MILLWORK 2300 WEST MAIN ST. CLARKSVILLE, TX 75426 TOLL FREE: 866-607-0453 WWW.EKENAMILLWORK.COM