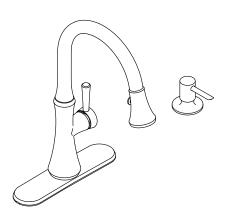

Raori™ Pull-down kitchen sink faucet with soap/lotion dispenser

## K-R28706-SD

# KOHLER, Faucets

Pull-down kitchen sink faucet with soap/lotion dispenser K-R28706-SD