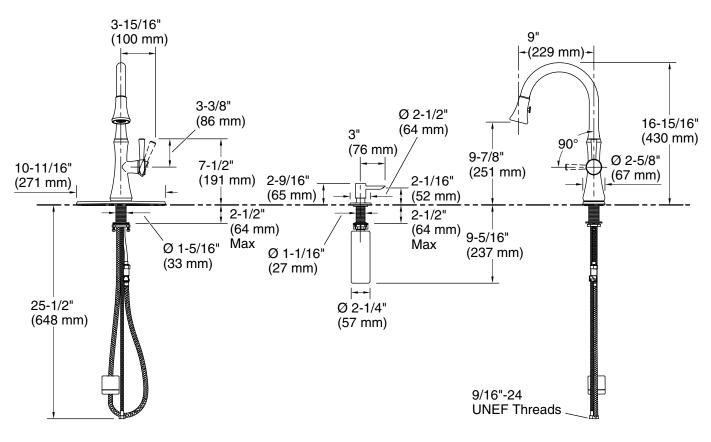

## **Technical Information**

All product dimensions are nominal. Drain included: No