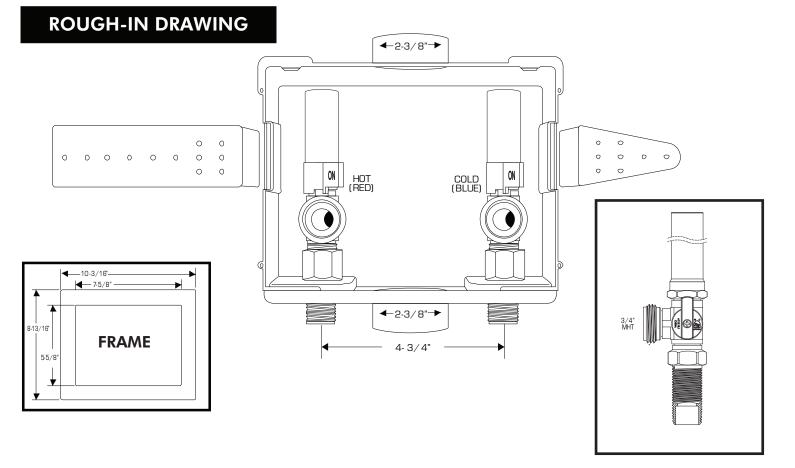

|
|--------|------------------------------------------------------------------------------------------------------------------------------|
| 60253  | Center Drain Washing Machine Outlet Box With Quarter Turn Valves and Hammer Arresters $-\frac{1}{2}$ " Sweat Connection      |
| 60246  | Center Drain Washing Machine Outlet Box With Quarter Turn Valves and Hammer Arresters $-\frac{1}{2}$ " CPVC Connection       |
| 60247  | Center Drain Washing Machine Outlet Box With Quarter Turn Valves and Hammer Arresters $-\frac{1}{2}''$ PEX Connection        |
| 60254  | Center Drain Washing Machine Outlet Box With Quarter Turn Valves and Hammer Arresters $-\frac{1}{2}''$ WIRSBO PEX Connection |



## ALL DIMENSIONS SHOWN ARE NOMINAL