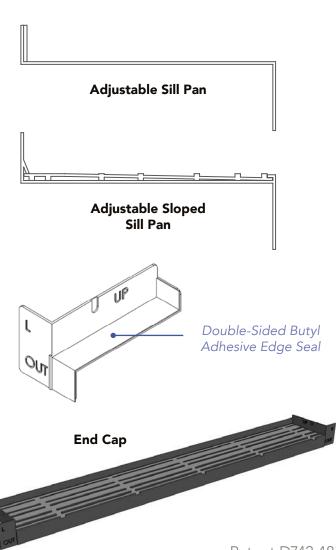

## **Adjustable Sill Pan**

#### VERSATILE

- Adjustable to fit door openings for entry and patio doors
- Two styles available: level and sloped
- Easy to install
- Reduces inventory SKUs
- 6-9/16" can be trimmed down for 5-1/4" sills
- Comes with strong butyl adhesive end caps

#### WEATHER RESISTANT

- Helps protect against water infiltration
- Made of durable, weather-resistant PVC
- Sloped sill pan provides additional weeping features

### **OPTIONS**

- Stock sizes include 38.5", 77", 154" and 198"
- High-back dam extender available to extend the back side to 2" (See Outswing Sill Extender, page 2)
- Extender can be supplied installed or separate

#### WIDTH OPTIONS

- Adjustable Sill Pan, Level: 3-1/4", 3-3/4", 4-9/16" and 6-9/16"
- Adjustable Sill Pan, Sloped: 4-9/16" and 6-9/16"

Patent D742,483