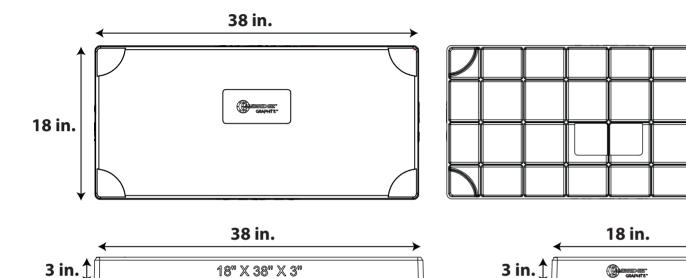

## **Multiple Sizes**

Comes in multiple sizes to match all kinds of equipment.

This drawing is: 18" x 38" x 3"