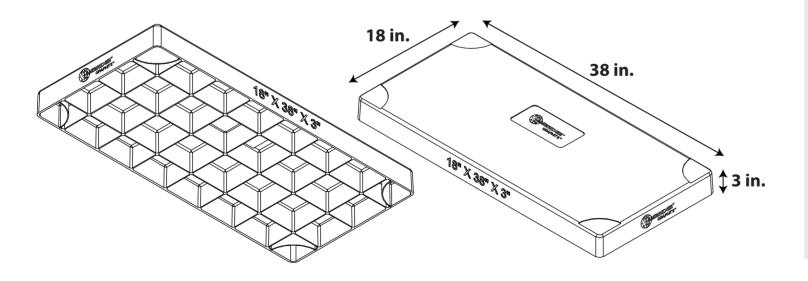

# **Additional Surface Support**

The bottom of our Cambridge pad shows an abundance of ribbing plus additional surface to increase pad strength.

## **Multiple Sizes**

Comes in multiple sizes to match all kinds of equipment.

This drawing is: 18" x 38" x 3"