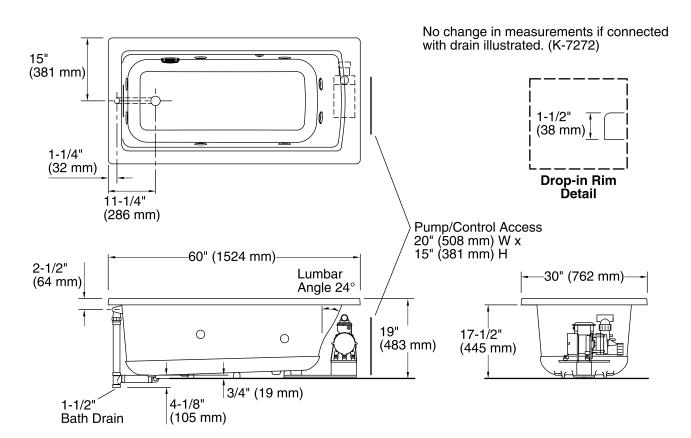

#### **Technical Information**

All product dimensions are nominal.

Installation: Drop-in Drain location: End

Basin area, bottom: 45-1/8" x 19-11/16" (1146 mm x 500 mm) Basin area, top: 52-1/8" x 22-1/16" (1324 mm x 560 mm)

Weight: 98 lbs (44.5 kg) Minimum floor load: 48 lbs/ft² (234.4

Minimum floor load: 48 lbs/ft² (234.4 kg/m²)

Water depth: 15-1/8" (384 mm)

Water capacity: 57 gal (215.8 L)

Cutout: Drop-in, 58-1/2" x 28-1/2" (1486 mm x

724 mm)

Electrical component Pump: 120 V, 7 A, 60 Hz

rating:

Pump speed: Single Minimum flat for door: 2" (51 mm)