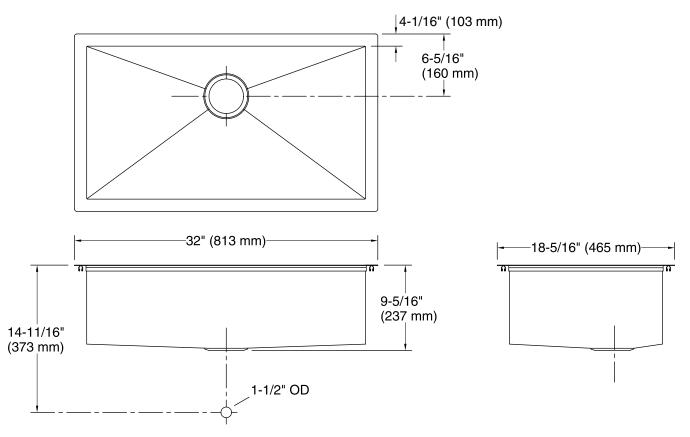

## **Technical Information**

| All product dimensions are nominal.                                      |  |  |
|--------------------------------------------------------------------------|--|--|
|                                                                          |  |  |
| unt                                                                      |  |  |
| 0-1/4" (768 mm)<br>•9/16" (420 mm)<br>h: 9" (229 mm)<br>oth: 9" (229 mm) |  |  |
| mm)<br>7, required, included                                             |  |  |
|                                                                          |  |  |