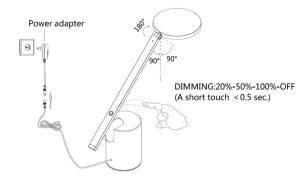

### **INSTALLATION**

- 1. Carefully unpack your new lamp and place all parts on a smooth, flat surface to protect the finish until ready to install.
- 2. Plug adapter male DC into female DC plug from the lamp body.
- 3. Adjust the arm location as desired, plug the adapter into the socket and test the new lamp.

#### FUNCTIONAL DESCRIPTION

This lamp has one touch button on tube:

1<sup>st</sup> touch: On / 20% brightness 2<sup>nd</sup> touch: 50% brightness 3<sup>rd</sup> touch: 100% brightness 4<sup>th</sup> touch: Off