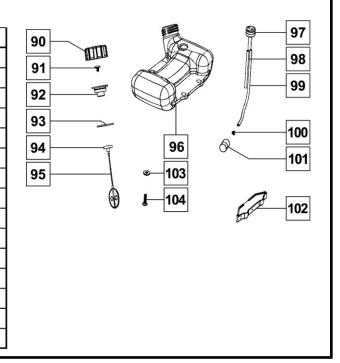

## **FUEL TANK ASSEMBLY**

| Part Number, 2007 1559      |                                                                                                                                                                                     |
|-----------------------------|-------------------------------------------------------------------------------------------------------------------------------------------------------------------------------------|
| Description                 | Qty                                                                                                                                                                                 |
| Fuel Tank Cap               | 1                                                                                                                                                                                   |
| Rubber Valve                | 1                                                                                                                                                                                   |
| Rubber Valve Mount          | 1                                                                                                                                                                                   |
| Gasket                      | 1                                                                                                                                                                                   |
| Chain Mount                 | 1                                                                                                                                                                                   |
| Chain                       | 1                                                                                                                                                                                   |
| Fuel Tank                   | 1                                                                                                                                                                                   |
| Fuel Hose Mount             | 1                                                                                                                                                                                   |
| Return Hose                 | 1                                                                                                                                                                                   |
| Fuel Hose                   | 1                                                                                                                                                                                   |
| Clip                        | 1                                                                                                                                                                                   |
| Fuel Filter Assembly        | 1                                                                                                                                                                                   |
| Fuel Tank Mount             | 1                                                                                                                                                                                   |
| Washer                      | 1                                                                                                                                                                                   |
| Self-Tapping Screw ST4.8x19 | 1                                                                                                                                                                                   |
|                             | Description Fuel Tank Cap Rubber Valve Rubber Valve Mount Gasket Chain Mount Chain Fuel Tank Fuel Hose Mount Return Hose Fuel Hose Clip Fuel Filter Assembly Fuel Tank Mount Washer |

## **ASSEMBLY PARTS LIST**

| No. | Description                 | Qty |
|-----|-----------------------------|-----|
| 79  | Cap Screw M5x16             | 4   |
| 80  | Fan                         | 1   |
| 81  | Washer                      | 2   |
| 82  | Nut M8x1                    | 1   |
| 83  | Pipe Lock                   | 1   |
| 84  | Spring                      | 1   |
| 66  | Self-Tapping Screw ST4.8x10 | 1   |
| 85  | Left Fan Cover              | 1   |
| 86  | Cover Spring                | 1   |
| 87  | Cover                       | 1   |
| 88  | Self-Tapping Screw ST4.8x25 | 5   |
| 89  | Self-Tapping Screw ST4.8x19 | 1   |
| 90  | Fuel Tank Cap               | 1   |
| 91  | Rubber Valve                | 1   |
| 92  | Rubber Valve Mount          | 1   |

| No. | Description                 | Qty |
|-----|-----------------------------|-----|
| 93  | Gasket                      | 1   |
| 94  | Chain Mount                 | 1   |
| 95  | Chain                       | 1   |
| 96  | Fuel Tank                   | 1   |
| 97  | Fuel Hose Mount             | 1   |
| 98  | Return Hose                 | 1   |
| 99  | Fuel Hose                   | 1   |
| 100 | Clip                        | 1   |
| 101 | Fuel Filter Assembly        | 1   |
| 102 | Fuel Tank Mount             | 1   |
| 103 | Washer                      | 1   |
| 104 | Self-Tapping Screw ST4.8x19 | 1   |
| 105 | Tube Surpentine             | 1   |
| 106 | Safety Fence                | 1   |
| 107 | Tube Front Round            | 1   |