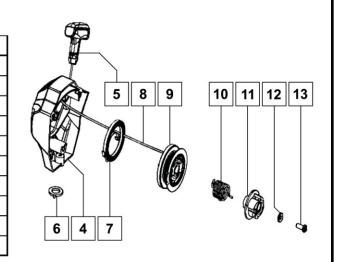

## STARTER ASSEMBLY

| Part Number: 20085774 |                           |     |
|-----------------------|---------------------------|-----|
| No.                   | Description               | Qty |
| 4                     | Starter Cover             | 1   |
| 5                     | Starter Handle            | 1   |
| 6                     | Washer Ф5.5хФ16х15        | 1   |
| 7                     | Spiral Spring             | 1   |
| 8                     | Starter Pull Cord         | 1   |
| 9                     | Starter Pulley            | 1   |
| 10                    | East Spring               | 1   |
| 11                    | Starter Pawl              | 1   |
| 12                    | Washer Ф5хФ11х12          | 1   |
| 13                    | Self-Tapping Screw ST5x16 | 1   |

#### STARTER GRIP AND ROPE ASSEMBLY

| No. | Description       | Qtv |
|-----|-------------------|-----|
|     | Starter Handle    | 1   |
| 8   | Starter Pull Cord | 1   |

# STARTER COVER

Part Number: 20068614

| No. | Description   | Qty |
|-----|---------------|-----|
| 4   | Starter Cover | 1   |