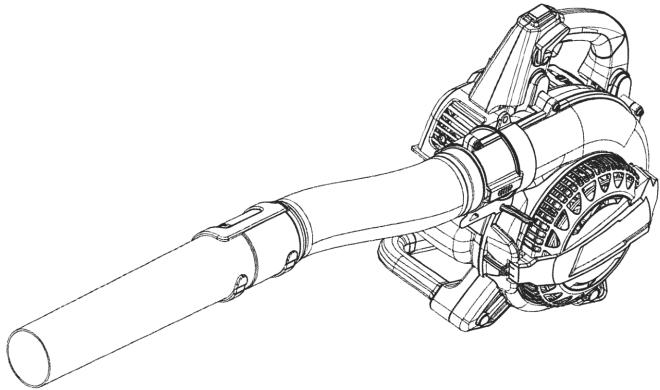

# **PARTS LIST**

# HANDHELD BLOWER

MODEL: PHB2415









Version: B - Issue Date: 2023/03/15



# **SPARE PARTS / ELECTRICAL**

## **FLAME OUT ASSEMBLY**

Part Number: 68841501

| No. | Description        | Qty |
|-----|--------------------|-----|
| 61  | Switch Clear Cover | 1   |
| 62  | Switch             | 1   |
| 63  | Switch Line        | 1   |



#### **HIGH PRESSURE PACKAGE**

Part Number: 20051399

|   | No. | Description            | Qty |
|---|-----|------------------------|-----|
| ſ | 27  | Ignition Coil Assembly | 1   |



# **SPARE PARTS / CHASSIS AND ENCLOSURE**

## **FUEL TANK ASSEMBLY**

| Part Number, 2007 1559      |                                                                                                                                                                                     |
|---------------------