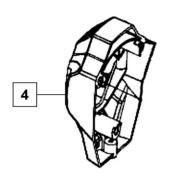

# STARTER COVER

Part Number: 20068614

| No. | Description   | Qty |
|-----|---------------|-----|
| 4   | Starter Cover | 1   |