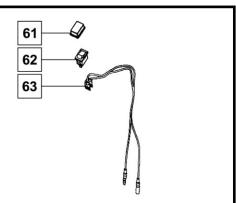

## **FLAME OUT ASSEMBLY**

Part Number: 68841501

| No. | Description        | Qty |
|-----|--------------------|-----|
| 61  | Switch Clear Cover | 1   |
| 62  | Switch             | 1   |
| 63  | Switch Line        | 1   |