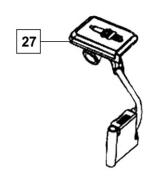

#### **HIGH PRESSURE PACKAGE**

Part Number: 20051399

|   | No. | Description            | Qty |
|---|-----|------------------------|-----|
| ſ | 27  | Ignition Coil Assembly | 1   |