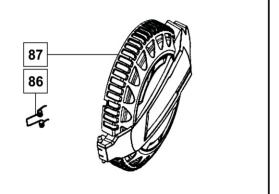

## **IMPELLER COVER ASSEMBLY**

Part Number: 68841502

| No. | Description  | Qty |
|-----|--------------|-----|
| 87  | Cover        | 1   |
| 86  | Cover Spring | 1   |