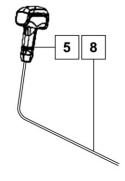

#### STARTER GRIP AND ROPE ASSEMBLY

| No. | Description       | Qtv |
|-----|-------------------|-----|
|     | Starter Handle    | 1   |
| 8   | Starter Pull Cord | 1   |