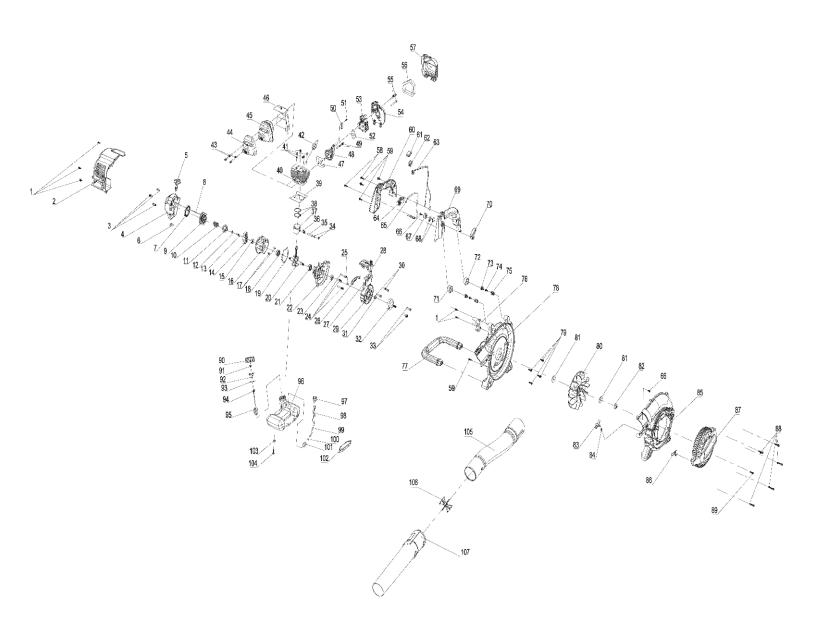

## **ASSEMBLY PARTS LIST**

| No. | Description                     | Qty |
|-----|---------------------------------|-----|
| 1   | Self-Tapping Screw ST4.2x12     | 3   |
| 2   | Top Cover                       | 1   |
| 3   | Cap Screw M5x16                 | 3   |
| 4   | Starter Cover                   | 1   |
| 5   | Starter Handle                  | 1   |
| 6   | Washer Ф5.5хФ16х15              | 1   |
| 7   | Spiral Spring                   | 1   |
| 8   | Starter Pull Cord               | 1   |
| 9   | Starter Pulley                  | 1   |
| 10  | East Spring                     | 1   |
| 11  | Starter Pawl                    | 1   |
| 12  | Washer Φ5xΦ11x12                | 1   |
| 13  | Self-Tapping Screw ST5x16       | 1   |
| 14  | Starter Pulley Assembly         | 1   |
| 15  | Oil Seal Φ12xΦ22x7              | 1   |
| 16  | Crankcase LH                    | 1   |
| 17  | Pin                             | 2   |
| 18  | Bail Bearing 6001 / P5          | 1   |
| 19  | Gasket                          | 1   |
| 20  | Bail Bearing 6001 / P5          | 1   |
| 21  | Crank Shaft Connecting Rod Assy | 1   |
| 22  | Crankcase RH                    | 1   |
| 23  | Oil Seal Φ12xΦ22x7              | 1   |
| 24  | Cap Screw M5x28                 | 3   |
| 25  | Woodruff Key 3x3.7x10           | 1   |
| 26  | Holder                          | 1   |
| 27  | Ignition Coil Assembly          | 1   |
| 28  | Switch Line                     | 1   |
| 29  | Rotor Fan                       | 1   |
| 30  | Cap Screw M5x25                 | 2   |
| 31  | Nut M8x1                        | 1   |
| 32  | Shaft                           | 1   |
| 33  | Cap Screw M6x20                 | 2   |
| 34  | Piston Pin Clip                 | 2   |
| 35  | Piston Pin                      | 1   |
| 36  | Needle Bearing                  | 1   |
| 37  | Piston                          | 1   |
| 38  | Piston                          | 2   |
| 39  | Gasket                          | 1   |

| No. | Description                 | Qty |
|-----|-----------------------------|-----|
| 40  | Cylinder                    | 1   |
| 41  | Cap Screw M5x20             | 4   |
| 42  | Spark Plug                  | 1   |
| 43  | Cap Screw M5x60             | 2   |
| 44  | Muffler Cover               | 1   |
| 45  | Muffler Assembly            | 1   |
| 46  | Muffler Gasket              | 1   |
| 47  | Insulator Gasket            | 1   |
| 48  | Insulator                   | 2   |
| 49  | Cap Screw M2x22             | 1   |
| 50  | Metal Plate                 | 1   |
| 51  | Screw M4x6                  | 1   |
| 52  | Carburetor Gasket           | 1   |
| 53  | Carburetor                  | 1   |
| 54  | Carburetor Gasket           | 1   |
| 55  | Cap Screw M5x50             | 2   |
| 56  | Air Filter                  | 1   |
| 57  |                             | 1   |
| 58  | Self-Tapping Screw ST4.8x16 | 2   |
| 59  | Self-Tapping Screw ST4.8x14 | 3   |
| 60  | Right Handle                | 1   |
| 61  | Switch Clear Cover          | 1   |
| 62  | Switch                      | 1   |
| 63  | Switch Line                 | 1   |
| 64  | Trigger                     | 1   |
| 65  | Trigger Line                | 1   |
| 66  | Self-Tapping Screw ST4.8x10 | 1   |
| 67  | Speed Lever                 | 1   |
| 68  | Waves Washer                | 2   |
| 69  | Left Handle                 | 1   |
| 70  | Speed Knob                  | 1   |
| 71  | Front Rubber Grip           | 1   |
| 72  | Rear Rubber Grip            | 1   |
| 73  | Anti-Spring Mount           | 2   |
| 74  | Self-Tapping Screw ST4.8x10 | 2   |
| 75  | Anti-Spring                 | 2   |
| 76  | Air Duct                    | 1   |
| 77  | Down Handle                 | 1   |
| 78  | Right Fan Cover             | 1   |

## **ASSEMBLY PARTS LIST**

| No. | Description                 | Qty |
|-----|-----------------------------|-----|
| 79  | Cap Screw M5x16             | 4   |
| 80  | Fan                         | 1   |
| 81  | Washer                      | 2   |
| 82  | Nut M8x1                    | 1   |
| 83  | Pipe Lock                   | 1   |
| 84  | Spring                      | 1   |
| 66  | Self-Tapping Screw ST4.8x10 | 1   |
| 85  | Left Fan Cover              | 1   |
| 86  | Cover Spring                | 1   |
| 87  | Cover                       | 1   |
| 88  | Self-Tapping Screw ST4.8x25 | 5   |
| 89  | Self-Tapping Screw ST4.8x19 | 1   |
| 90  | Fuel Tank Cap               | 1   |
| 91  | Rubber Valve                | 1   |
| 92  | Rubber Valve Mount          | 1   |

| No. | Description                 | Qty |
|-----|-----------------------------|-----|
| 93  | Gasket                      | 1   |
| 94  | Chain Mount                 | 1   |
| 95  | Chain                       | 1   |
| 96  | Fuel Tank                   | 1   |
| 97  | Fuel Hose Mount             | 1   |
| 98  | Return Hose                 | 1   |
| 99  | Fuel Hose                   | 1   |
| 100 | Clip                        | 1   |
| 101 | Fuel Filter Assembly        | 1   |
| 102 | Fuel Tank Mount             | 1   |
| 103 | Washer                      | 1   |
| 104 | Self-Tapping Screw ST4.8x19 | 1   |
| 105 | Tube Surpentine             | 1   |
| 106 | Safety Fence                | 1   |
| 107 | Tube Front Round            | 1   |