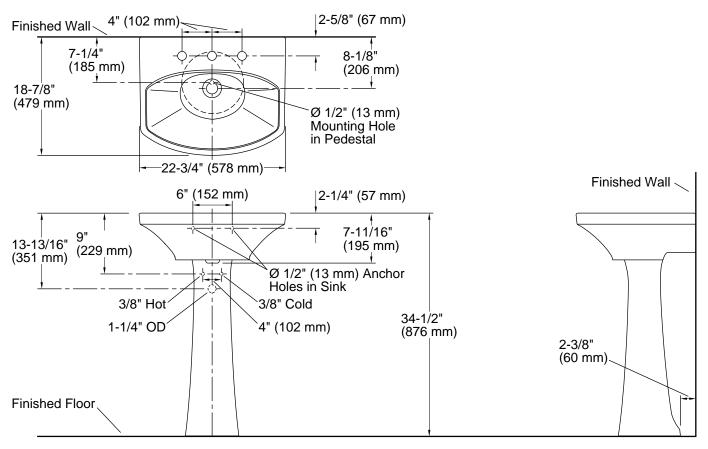

## Cimarron® 22-3/4" rectangular pedestal bathroom sink K-2362-8

### **Technical Information**

| All product dimensions are nominal. |                                                                                |  |  |
|-------------------------------------|--------------------------------------------------------------------------------|--|--|
| Basin configuration:                | Single Bowl                                                                    |  |  |
| Center(s):                          | 8" (203 mm)                                                                    |  |  |
| Bowl area (Only):                   | Length: 21" (533 mm)<br>Width: 12-3/4" (324 mm)<br>Water depth: 3-5/8" (92 mm) |  |  |
| With overflow:                      | Yes                                                                            |  |  |
| Number of deck<br>holes:            | 3                                                                              |  |  |
| Faucet hole(s):                     | 1-3/8" (35 mm)                                                                 |  |  |
| Drain hole:                         | 1-3/4" (44 mm)                                                                 |  |  |