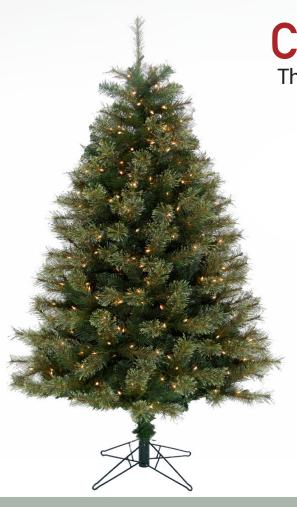

Our 7.5-Ft. Vermont Pine Collection features a lush, traditional silhouette with short needles and all-metal hinged branch construction. The lifelike foliage is constructed with non-allergenic and flame-retardant materials. Multiple hues of green produce a truly unique, lifelike display.

- Traditional full silhouette
- Short, high-quality PVC needles
- Stands 7.5-ft. high with 49-in. diameter
- Hinged branch construction 1038 tips
- Metal stand included
- Flame-retardant and non-allergenic