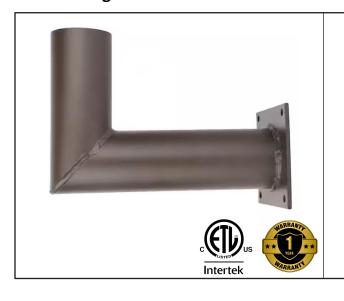

## 7 in. 90-Degree Arm Wall Mount Bracket for Outdoor Pole Lights

## **PRODUCT DESCRIPTION**

The 90-degree arm wall mount bracket with a 2-3/8 in. tenon offers versatile attachment options for flood and area lights on various surfaces. Crafted with durability in mind, this heavy-duty bracket is suitable for mounting on walls, roofs, or wooden poles. It features convenient wiring access and includes a built-in 2-3/8 in. O.D. tenon for effortless fixture mounting using our adjustable slip-fitter. Finished with a bronze, all-weather powder coat, it enhances resistance against scratching, fading, wearing, and chipping.