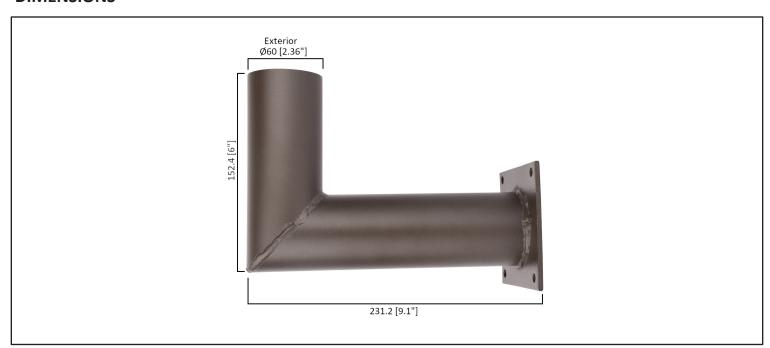

12345 Pauls Valley Rd, Ste A-3 Austin, TX 78737 512-840-0616 sales@jandhled.com www.jandhled.com/lighting-brackets/ jh-1wmb90-54c

## 7 in. 90-Degree Arm Wall Mount Bracket for Outdoor Pole Lights



## **PRODUCT DESCRIPTION**

The 90-degree arm wall mount bracket with a 2-3/8 in. tenon offers versatile attachment options for flood and area lights on various surfaces. Crafted with durability in mind, this heavy-duty bracket is suitable for mounting on walls, roofs, or wooden poles. It features convenient wiring access and includes a built-in 2-3/8 in. O.D. tenon for effortless fixture mounting using our adjustable slip-fitter. Finished with a bronze, all-weather powder coat, it enhances resistance against scratching, fading, wearing, and chipping.

## **DIMENSIONS**



## **SPECIFICATIONS**

| Part Number   | Weight<br>(lbs.) | Capacity<br>(lbs.) | Mount            | Material | Warranty | Certificates |
|---------------|------------------|--------------------|------------------|----------|----------|--------------|
| JH-1WMB90-54C | 3.5 lbs.         | 110                | Flat Steel Plate | Aluminum | 1 Year   | ETL          |