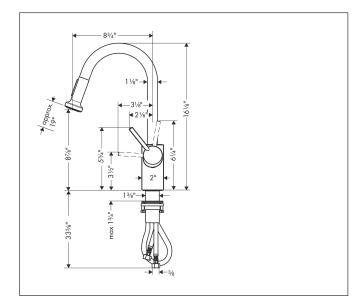

# hansgrohe

BrandhansgroheArt. Name**Talis S2** HighArc Kitchen Faucet 2-Spray Pull-Down, 1.75 GPMArt. Nr.14877251SurfaceBrushed Gold OpticPos.1

#### **Product Picture**



### Drawing



#### Features

- Swivel range 150°
- Aerated spray, shower spray
- Non-lockable shower spray
- MagFit magnetic shower holder
- Deck-mounted
- Maximum flow rate (at 3 bar): 6.6 l/min
- Ceramic cartridge
- G <sup>3</sup>/<sub>8</sub> hose connections
- Integrated non-return valve
- Extension length up to 50 cm
- Single handle kitchen faucet, connection hoses, fixation set, installation manual

#### Technology



## **Spray Types**