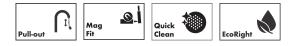

#### Features

- Swivel range 150°
- Aerated spray, shower spray
- Non-lockable shower spray
- MagFit magnetic shower holder
- Deck-mounted
- Maximum flow rate (at 3 bar): 6.6 l/min
- Ceramic cartridge
- G <sup>3</sup>/<sub>8</sub> hose connections
- Integrated non-return valve
- Extension length up to 50 cm
- Single handle kitchen faucet, connection hoses, fixation set, installation manual

#### Technology