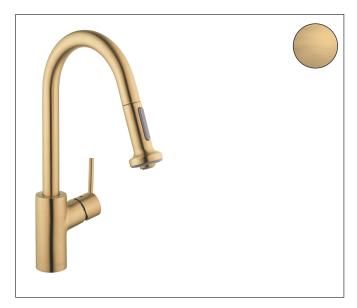

# hansgrohe

BrandhansgroheArt. Name**Talis S2** HighArc Kitchen Faucet 2-Spray Pull-Down, 1.75 GPMArt. Nr.14877251SurfaceBrushed Gold OpticPos.1

#### **Product Picture**