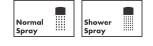

# hansgrohe

BrandhansgroheArt. Name**Talis S2** HighArc Kitchen Faucet 2-Spray Pull-Down, 1.75 GPMArt. Nr.14877251SurfaceBrushed Gold OpticPos.1

#### **Product Picture**



### Drawing



#### Features

- Swivel range 150°
- Aerated spray, shower spray
- Non-lockable shower spray
- MagFit magnetic shower holder
- Deck-mounted
- Maximum flow rate (at 3 bar): 6.6 l/min
- Ceramic cartridge
- G <sup>3</sup>/<sub>8</sub> hose connections
- Integrated non-return valve
- Extension length up to 50 cm
- Single handle kitchen faucet, connection hoses, fixation set, installation manual

#### Technology



## **Spray Types**