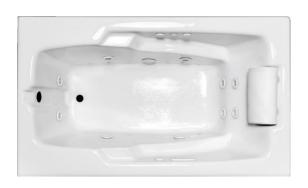

#### **Features**

- Constructed of high-gloss durable acrylic
- Silent Pump with built-in heater included
- 10 Self draining, adjustable hydrotherapy jets
- Color-matched jet trim and air controls
- · Chromatherapy mood light included
- 12 Amp variable speed blower
- 20+ high output lateral air injectors
- Pre-leveled base for easy installation
- Can be installed as an undermount
- Made in the USA

### **Technical Information**

- Cut-Out Dimensions: 63 3/4" x 34"
- Weight: 190 lbs.
- Water Depth to Overflow: 14"Water Operating Level: 47 gal.
- Water Capacity: 64 gal.Sump Dimension: 44" x 19"