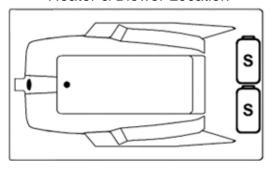

## \*All dimensions are +/- 1/2" and subject to change without notice\* Confirm specification before installation

Standard (S) Silent Pump w/ Heater & Blower Location

### **Electrical Requirements**

- Silent Pump: 11 Amps
- Standard Blower: 12 Amps
- Chromatherapy Mood Light: 0.6 Amps
- 2 Dedicated GFCI's required