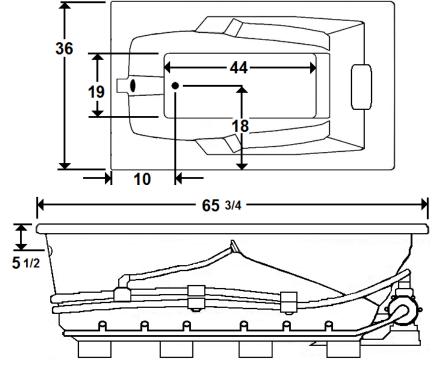

### **Technical Information**

- Cut-Out Dimensions: 63 3/4" x 34"
- Weight: 190 lbs.
- Water Depth to Overflow: 14"Water Operating Level: 47 gal.
- Water Capacity: 64 gal.Sump Dimension: 44" x 19"