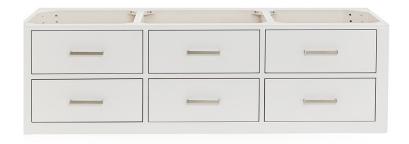

### **BASE CABINET DIMENSIONS**

60" W x 21.5" D x 18" H

### **FEATURES**

- Solid wood frame & plywood panels
- Dovetail drawers and joints
- · Soft closing doors & drawers

# **FRONT VIEW**