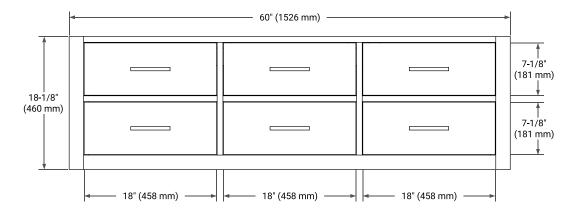

### **BASE CABINET DIMENSIONS**

60" W x 21.5" D x 18" H



### **FEATURES**

- Solid wood frame & plywood panels
- Dovetail drawers and joints
- · Soft closing doors & drawers

### HARDWARE FINISHES\*



<sup>\*</sup> Hardware will come preinstalled. Other options are available in the store if you want a different finish.

### **AVAILABLE COLORS**



# **FRONT VIEW**



# SIDE VIEW



### **PLAN VIEW**







# **OVERALL DIMENSIONS**

61" W x 22" D x 1.5" H

### **COUNTERTOP OPTIONS**





Carrara Marble

White Quartz

# **FEATURES**

- Solid countertop with mitered edges & seams
- Undermount white oval sink
- Pre-drilled for 8" widespread faucet

### **INCLUDED**

- Countertop
- Matching Backsplash
- Oval Sink

# COUNTERTOP PLAN VIEW

# 2-1/2" (63.5 mm) 8" (204 mm) 1-3/8" (35 mm) 22" (559 mm) 22-3/8" (568.5 mm) 16-1/4" (413 mm) 13" (330 mm) 4" (102 mm)

# **EDGE SIDE VIEW**



### THREE DIMENSIONAL COUNTERTOP VIEW