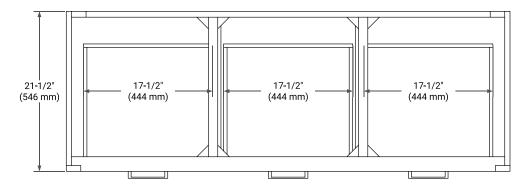

### **BASE CABINET DIMENSIONS**

60" W x 21.5" D x 18" H



### **FEATURES**

- Solid wood frame & plywood panels
- Dovetail drawers and joints
- · Soft closing doors & drawers

### HARDWARE FINISHES\*



<sup>\*</sup> Hardware will come preinstalled. Other options are available in the store if you want a different finish.

### **AVAILABLE COLORS**



# **FRONT VIEW**



# SIDE VIEW



### **PLAN VIEW**







# **OVERALL DIMENSIONS**

61" W x 22" D x 1.5" H

### **COUNTERTOP OPTIONS**





Carrara Marble

White Quartz

# **FEATURES**

- Solid countertop with mitered edges & seams
- Undermount white oval sink
- Pre-drilled for 8" widespread faucet

### **INCLUDED**

- Countertop
- Matching Backsplash
- Oval Sink

# COUNTERTOP PLAN VIEW

# 2-1/2" (63.5 mm) 8" (204 mm) 1-3/8" (35 mm) 22" (559 mm) 22-3/8" (568.5 mm) 16-1/4" (413 mm) 13" (330 mm) 4" (102 mm)

# **EDGE SIDE VIEW**



### THREE DIMENSIONAL COUNTERTOP VIEW