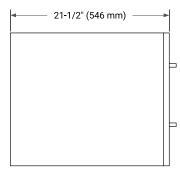

### **BASE CABINET DIMENSIONS**

60" W x 21.5" D x 18" H



### **FEATURES**

- Solid wood frame & plywood panels
- Dovetail drawers and joints
- · Soft closing doors & drawers

### HARDWARE FINISHES\*



<sup>\*</sup> Hardware will come preinstalled. Other options are available in the store if you want a different finish.

### **AVAILABLE COLORS**



# **FRONT VIEW**



# SIDE VIEW



### **PLAN VIEW**







# **OVERALL DIMENSIONS**

61" W x 22" D x 1.5" H

### **COUNTERTOP OPTIONS**





Carrara Marble

White Quartz

# **FEATURES**

- Solid countertop with mitered edges & seams
- Undermount white oval sink
- Pre-drilled for 8" widespread faucet

### **INCLUDED**

- Countertop
- Matching Backsplash
- Oval Sink

# COUNTERTOP PLAN VIEW

# 2-1/2" (63.5 mm) 8" (204 mm) 1-3/8" (35 mm) 22" (559 mm) 22-3/8" (568.5 mm) 16-1/4" (413 mm) 13" (330 mm) 4" (102 mm)

# **EDGE SIDE VIEW**



### THREE DIMENSIONAL COUNTERTOP VIEW