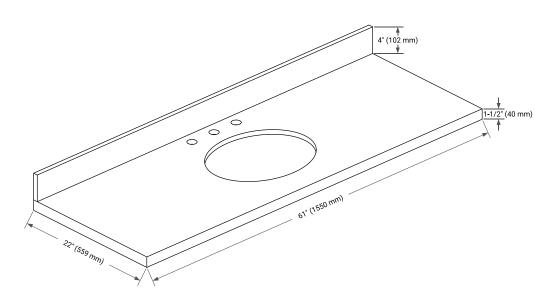

### THREE DIMENSIONAL COUNTERTOP VIEW

# **OVERALL DIMENSIONS**

61" W x 22" D x 1.5" H