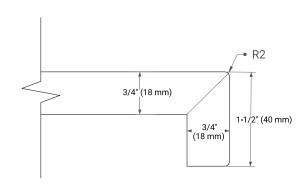

frame & plywood panels
- Dovetail drawers and joints
- · Soft closing doors & drawers

### HARDWARE FINISHES\*



<sup>\*</sup> Hardware will come preinstalled. Other options are available in the store if you want a different finish.

### **AVAILABLE COLORS**



# **FRONT VIEW**



# SIDE VIEW



### **PLAN VIEW**







# **OVERALL DIMENSIONS**

61" W x 22" D x 1.5" H

### **COUNTERTOP OPTIONS**





Carrara Marble

White Quartz

# **FEATURES**

- Solid countertop with mitered edges & seams
- Undermount white oval sink
- Pre-drilled for 8" widespread faucet

### **INCLUDED**

- Countertop
- Matching Backsplash
- Oval Sink

# COUNTERTOP PLAN VIEW

# 2-1/2" (63.5 mm) 8" (204 mm) 1-3/8" (35 mm) 22" (559 mm) 22-3/8" (568.5 mm) 16-1/4" (413 mm) 13" (330 mm) 4" (102 mm)

# **EDGE SIDE VIEW**



### THREE DIMENSIONAL COUNTERTOP VIEW