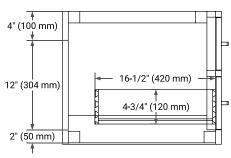

### **BASE CABINET DIMENSIONS**

60" W x 21.5" D x 18" H



### **FEATURES**

- Solid wood frame & plywood panels
- Dovetail drawers and joints
- · Soft closing doors & drawers

### HARDWARE FINISHES\*



<sup>\*</sup> Hardware will come preinstalled. Other options are available in the store if you want a different finish.

### **AVAILABLE COLORS**



# **FRONT VIEW**



# SIDE VIEW



### **PLAN VIEW**







# **OVERALL DIMENSIONS**

61" W x 22" D x 1.5" H

### **COUNTERTOP OPTIONS**





Carrara Marble

White Quartz

# **FEATURES**

- Solid countertop with mitered edges & seams
- Undermount white oval sink
- Pre-drilled for 8" widespread faucet

### **INCLUDED**

- Countertop
- Matching Backsplash
- Oval Sink

# COUNTERTOP PLAN VIEW

# 2-1/2" (63.5 mm) 8" (204 mm) 1-3/8" (35 mm) 22" (559 mm) 22-3/8" (568.5 mm) 16-1/4" (413 mm) 13" (330 mm) 4" (102 mm)

# **EDGE SIDE VIEW**



### THREE DIMENSIONAL COUNTERTOP VIEW