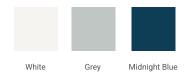

### **BASE CABINET DIMENSIONS**

60" W x 21.5" D x 18" H



### **FEATURES**

- Solid wood frame & plywood panels
- Dovetail drawers and joints
- · Soft closing doors & drawers

### HARDWARE FINISHES\*



<sup>\*</sup> Hardware will come preinstalled. Other options are available in the store if you want a different finish.

### **AVAILABLE COLORS**



# **FRONT VIEW**



# SIDE VIEW



### **PLAN VIEW**







# **OVERALL DIMENSIONS**

61" W x 22" D x 1.5" H

### **COUNTERTOP OPTIONS**





Carrara Marble

White Quartz

# **FEATURES**

- Solid countertop with mitered edges & seams
- Undermount white oval sink
- Pre-drilled for 8" widespread faucet

### **INCLUDED**

- Countertop
- Matching Backsplash
- Oval Sink

# COUNTERTOP PLAN VIEW

# 2-1/2" (63.5 mm) 8" (204 mm) 1-3/8" (35 mm) 22" (559 mm) 22-3/8" (568.5 mm) 16-1/4" (413 mm) 13" (330 mm) 4" (102 mm)

# **EDGE SIDE VIEW**



### THREE DIMENSIONAL COUNTERTOP VIEW