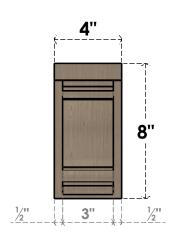

#### ITEM NUMBER: CORU04X12X08WARRCPR

4"W X 12"D X 8"H SERIES 3 CLASSIC WARREN ROUGH CEDAR TIMBERTHANE FAUX WOOD CORBEL, PRIMED

## FRONT PROFILE