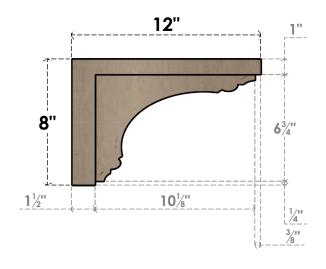

#### ITEM NUMBER: CORU04X12X08WARRCPR

4"W X 12"D X 8"H SERIES 3 CLASSIC WARREN ROUGH CEDAR TIMBERTHANE FAUX WOOD CORBEL, PRIMED

### SIDE PROFILE