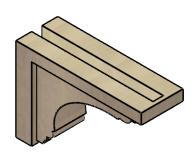

#### ITEM NUMBER: CORU04X12X08WARRCPR

4"W X 12"D X 8"H SERIES 3 CLASSIC WARREN ROUGH CEDAR TIMBERTHANE FAUX WOOD CORBEL, PRIMED

# **ISOMETRIC**

**EKENA MILLWORK** 2300 WEST MAIN ST. CLARKSVILLE, TX 75426 TOLL FREE: 866-607-0453 WWW.EKENAMILLWORK.COM

GENERATED DATE: 01/28/2023

- 1. INSTALLATION TO BE COMPLETED IN ACCORDANCE WITH MANUFACTURER'S SPECIFICATIONS.