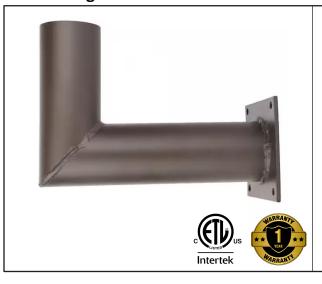

## 7 in. 90-Degree Arm Wall Mount Bracket for Outdoor Pole Lights

## **PRODUCT DESCRIPTION**

The J&H LED 90° arm wall mount bracket with a 2-3/8 in. tenon offers versatile attachment options for flood and area lights on various surfaces. Crafted with durability in mind, this heavy-duty bracket is suitable for mounting on walls, roofs, or wooden poles. It features convenient wiring access and includes a built-in 2-3/8 in. O.D. tenon for effortless fixture mounting using our adjustable slip-fitter. Finished with a bronze, all-weather powder coat, it enhances resistance against scratching, fading, wearing, and chipping.