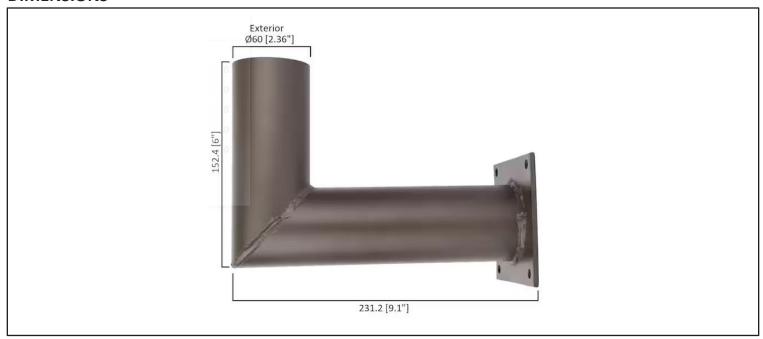

## 7 in. 90-Degree Arm Wall Mount Bracket for Outdoor Pole Lights



## **PRODUCT DESCRIPTION**

The J&H LED 90° arm wall mount bracket with a 2-3/8 in. tenon offers versatile attachment options for flood and area lights on various surfaces. Crafted with durability in mind, this heavy-duty bracket is suitable for mounting on walls, roofs, or wooden poles. It features convenient wiring access and includes a built-in 2-3/8 in. O.D. tenon for effortless fixture mounting using our adjustable slip-fitter. Finished with a bronze, all-weather powder coat, it enhances resistance against scratching, fading, wearing, and chipping.

## **DIMENSIONS**



## **SPECIFICATIONS**

| Part Number   | Weight<br>(lbs.) | Capacity<br>(lbs.) | Mount            | Material    | Warranty | Certificates |
|---------------|------------------|--------------------|------------------|-------------|----------|--------------|
| JH-1WMB90-54C | 3                |                    | Flat Steel Plate | Dark Bronze | 1 Year   | ETL          |