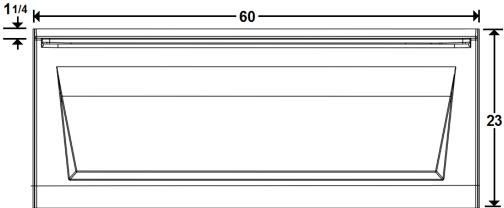

## PARKER 21

60" x 32" Skirted Acrylic Tub Model Number 6032PTSR064

Right Hand Drain Soaker in White

6032PTSL064

Left Hand Drain Soaker in White

## **Features**

- AFR Extended Skirt
- Constructed of high-gloss durable acrylic
- Textured slip resistant bottom
- Deep bathing well
- Pre-leveled base for easy installation
- Minimalist design
- Limited lifetime warranty
- Made in the USA



\*All dimensions are +/- 1/2" and subject to change without notice\*





## **Technical Information**

Weight: 120 lbs.

Water Depth to Overflow: 14 3/4"

Water Capacity: 56 gal.

Sump Dimension: 46" x 18"

## **Installation Notes**

Install these acrylic fixtures according to

the Owner's Manual. Confirm

Specifications before starting installation.