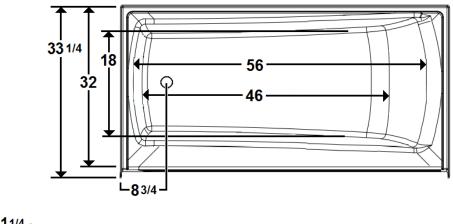

\*All dimensions are +/- 1/2" and subject to change without notice\*

## **Technical Information**

Weight: 120 lbs.

Water Depth to Overflow: 14 3/4"

Water Capacity: 56 gal.

Sump Dimension: 46" x 18"