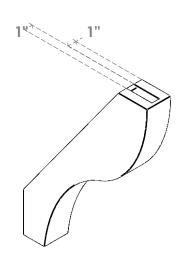

## ITEM NUMBER: BRCURO030X16000X22000GNVRCPR

3"W X 16"D X 22"H GENEVA ROUGH CEDAR WOODGRAIN OPEN TIMBERTHANE BRACE, PRIMED TAN

SIDE PROFILE

**FRONT PROFILE** 

**ISOMETRIC** 

GENERATED DATE: 04/05/2023

**EKENA MILLWORK** 2300 WEST MAIN ST. CLARKSVILLE, TX 75426 TOLL FREE: 866-607-0453 WWW.EKENAMILLWORK.COM