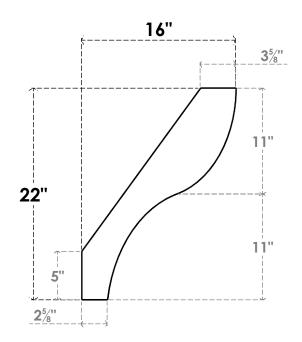

## ITEM NUMBER: BRCURO030X16000X22000GNVRCPR

3"W X 16"D X 22"H GENEVA ROUGH CEDAR WOODGRAIN OPEN TIMBERTHANE BRACE, PRIMED TAN

SIDE PROFILE

**FRONT PROFILE** 

**ISOMETRIC** 

GENERATED DATE: 04/05/2023

**EKENA MILLWORK** 2300 WEST MAIN ST. CLARKSVILLE, TX 75426 TOLL FREE: 866-607-0453 WWW.EKENAMILLWORK.COM