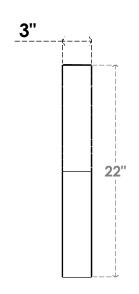

## ITEM NUMBER: BRCURO030X16000X22000GNVRCPR

3"W X 16"D X 22"H GENEVA ROUGH CEDAR WOODGRAIN OPEN TIMBERTHANE BRACE, PRIMED TAN

SIDE PROFILE

**FRONT PROFILE** 

**ISOMETRIC** 

GENERATED DATE: 04/05/2023

**EKENA MILLWORK** 2300 WEST MAIN ST. CLARKSVILLE, TX 75426 TOLL FREE: 866-607-0453 WWW.EKENAMILLWORK.COM