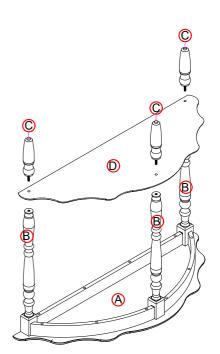

\*\*\* Do not fully tighten screws until fully assembled \*\*\*

| No. | COMPONENT LIST                                                                                                                                                                                                                                                                                                                                                                                                                                                                                                                                                                                                                                                                                                                                                                                                                                                                                                                                                                                                                                                                                                                                                                                                                                                                                                                                                                                                                                                                                                                                                                                                                                                                                                                                                                                                                                                                                                                                                                                                                                                                                                                 |           | Q'ty | No.        | COMPONENT LIST |       | Q'ty |
|-----|--------------------------------------------------------------------------------------------------------------------------------------------------------------------------------------------------------------------------------------------------------------------------------------------------------------------------------------------------------------------------------------------------------------------------------------------------------------------------------------------------------------------------------------------------------------------------------------------------------------------------------------------------------------------------------------------------------------------------------------------------------------------------------------------------------------------------------------------------------------------------------------------------------------------------------------------------------------------------------------------------------------------------------------------------------------------------------------------------------------------------------------------------------------------------------------------------------------------------------------------------------------------------------------------------------------------------------------------------------------------------------------------------------------------------------------------------------------------------------------------------------------------------------------------------------------------------------------------------------------------------------------------------------------------------------------------------------------------------------------------------------------------------------------------------------------------------------------------------------------------------------------------------------------------------------------------------------------------------------------------------------------------------------------------------------------------------------------------------------------------------------|-----------|------|------------|----------------|-------|------|
| A   |                                                                                                                                                                                                                                                                                                                                                                                                                                                                                                                                                                                                                                                                                                                                                                                                                                                                                                                                                                                                                                                                                                                                                                                                                                                                                                                                                                                                                                                                                                                                                                                                                                                                                                                                                                                                                                                                                                                                                                                                                                                                                                                                | TABLE TOP | 1pc  | $\bigcirc$ | AND THE TO     | LEGS  | 3pcs |
| C   | and the same of th | BASE LEGS | 3pcs | (D)        |                | SHELF | 1pc  |

Step 2: Align and place Shelf (D) and Base leg (C) connect with leg (B) . Use hands round clockwise to fully tighten.

Step 1: Align and place Leg (B) into Table Top (A). Use the Hands round clockwise to fully tighten.