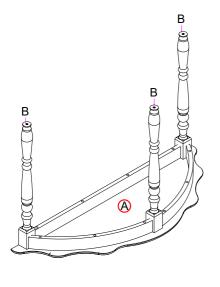

Step 2: Align and place Shelf (D) and Base leg (C) connect with leg (B) . Use hands round clockwise to fully tighten.

Step 1: Align and place Leg (B) into Table Top (A). Use the Hands round clockwise to fully tighten.