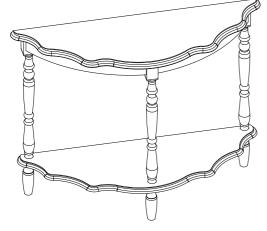

| TABLE TOP | 1pc  | $\bigcirc$ | AND THE TO     | LEGS  | 3pcs |
| C   | and the same of th | BASE LEGS | 3pcs | (D)        |                | SHELF | 1pc  |

Step 2: Align and place Shelf (D) and Base leg (C) connect with leg (B) . Use hands round clockwise to fully tighten.

Step 1: Align and place Leg (B) into Table Top (A). Use the Hands round clockwise to fully tighten.







FINISH . THANK YOU!