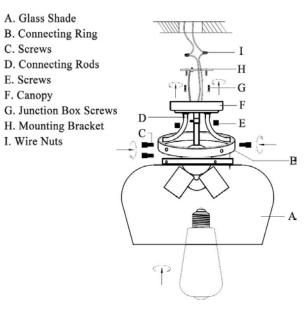

Pls read the installation instructions carefully and follow the steps:

- Align the holes and put connecting ring (B) on glass shade (A). Install them to connecting rods (D) with screws (C).
  D. Connecting Rods E. Screws F. Canopy G. Junction Box Scr
- Remove the mounting bracket (H) from the canopy (F). Attach mounting bracket (H) to junction box with screws (G).
- 3. Make electrical connections using wire nuts (I).
- 4. Attach the canopy (F) to the mounting bracket (H) and screw it by screw(E).
- 5. Install the light bulb (not included).