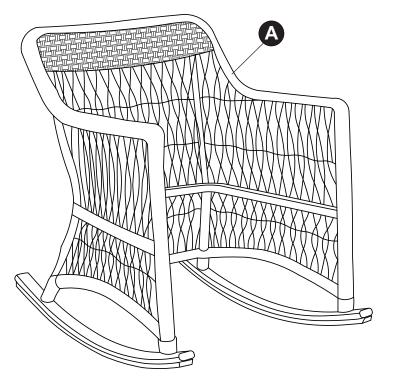

| PART | DESCRIPTION  | QTY |
|------|--------------|-----|
| Α    | Chair Body   | 1   |
| В    | Seat Base    | 1   |
| С    | Back Cushion | 1   |
| D    | Seat cushion | 1   |

# A