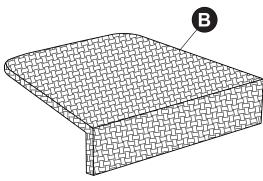

| PART | DESCRIPTION  | QTY |
|------|--------------|-----|
| Α    | Chair Body   | 1   |
| В    | Seat Base    | 1   |
| С    | Back Cushion | 1   |
| D    | Seat cushion | 1   |