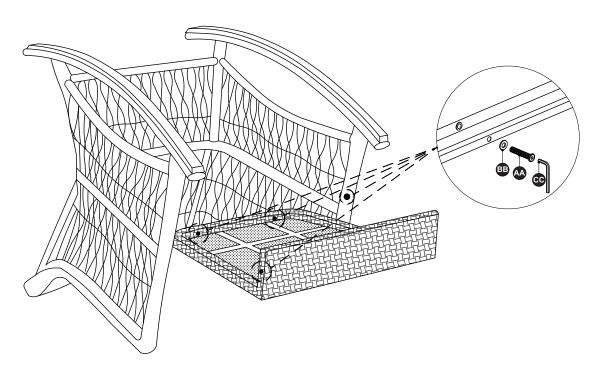

Please call us directly, not your retailer. As the manufacturer we can walk you through any issues you may have. We are here to help: (888) 682-3012

Place body chair (A) upside down on a soft surface and fasten the seat base (B) to the body with the bolts (AA) and washers (BB), using the allen key (CC).