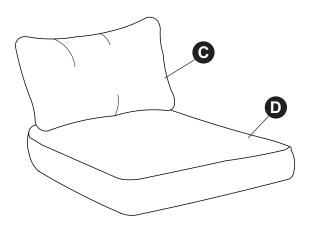

| PART | DESCRIPTION  | QTY |
|------|--------------|-----|
| Α    | Chair Body   | 1   |
| В    | Seat Base    | 1   |
| С    | Back Cushion | 1   |
| D    | Seat cushion | 1   |