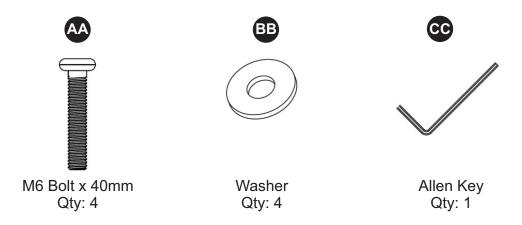

#### HARDWARE CONTENTS

Please call us directly, not your retailer. As the manufacturer we can walk you through any issues you may have. We are here to help: (888) 682-3012

Place body chair (A) upside down on a soft surface and fasten the seat base (B) to the body with the bolts (AA) and washers (BB), using the allen key (CC).