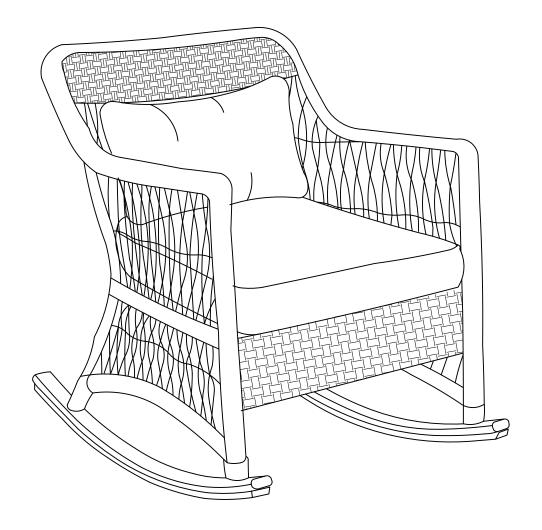

# Item # 163596V PEARSON ROCKERS (BROWN) ASSEMBLY INSTRUCTIONS



## ATTACH YOUR RECEIPT HERE

| Order Number | Purchase Date |  |
|--------------|---------------|--|
|              |               |  |



**Questions, problems, missing parts?** Before returning to your retailer, email our customer service department directly at HELLO@LEISUREMADE.COM or call us at (888) 682-3012 8am-4pm EST, Monday-Friday.







| PART | DESCRIPTION  | QTY |
|------|--------------|-----|
| Α    | Chair Body   | 1   |
| В    | Seat Base    | 1   |
| С    | Back Cushion | 1   |
| D    | Seat cushion | 1   |

#### HARDWARE CONTENTS



# A

## **SAFETY INFORMATION**

Please read and understand this entire manual before attempting to assemble, operate or install the product.



**A** CAUTION: Assemble on a soft, non-abrasive surface.

### **PREPARATION**

Before beginning