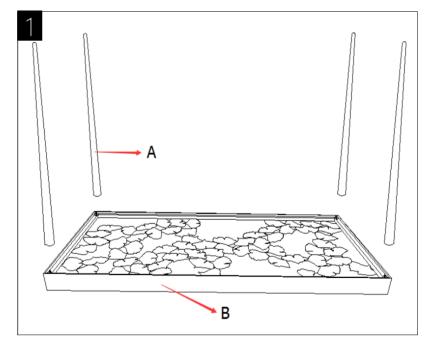

| Piece | Description | Picture | Quantity |
|-------|-------------|---------|----------|
| A     | Legs        |         | 4X       |
| В     | Top Frame   |         | 1X       |
| С     | Glass Top   |         | 1 X      |

Step 1
Assemble the Legs(A) Top frame(B) together as the above picture.

Step 2
Carefully place the Glass Top ( C )