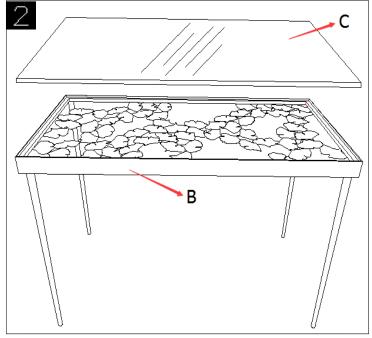

Step 1
Assemble the Legs(A) Top frame(B) together as the above picture.

Step 2
Carefully place the Glass Top ( C )