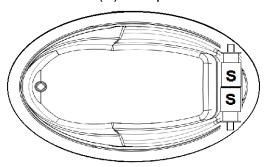

## \*All dimensions are +/- 1/2" and subject to change without notice\* Confirm specifications before installation

Standard (S) Pump Locations