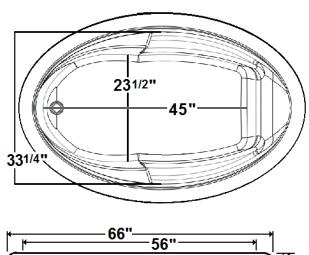

## \*All dimensions are +/- 1/2" and subject to change without notice\* Confirm specifications before installation

Standard (S) Pump Locations

#### **Technical Information**

- Weight: 169 lbs.
- Water Depth to Overflow: 16 3/8"
- Operating Capacity: 47 gal.
- Water Capacity: 75 gal.
- Sump Dimension: 45" x 23 1/2"