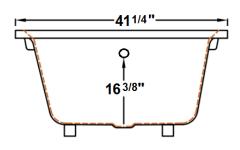

## \*All dimensions are +/- 1/2" and subject to change without notice\* Confirm specifications before installation

Standard (S) Pump Locations

#### **Technical Information**

- Weight: 169 lbs.
- Water Depth to Overflow: 16 3/8"
- Operating Capacity: 47 gal.
- Water Capacity: 75 gal.
- Sump Dimension: 45" x 23 1/2"