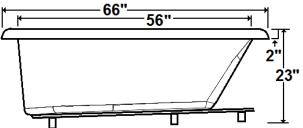

## \*All dimensions are +/- 1/2" and subject to change without notice\* Confirm specifications before installation

Standard (S) Pump Locations

#### **Technical Information**

- Weight: 169 lbs.
- Water Depth to Overflow: 16 3/8"
- Operating Capacity: 47 gal.
- Water Capacity: 75 gal.
- Sump Dimension: 45" x 23 1/2"