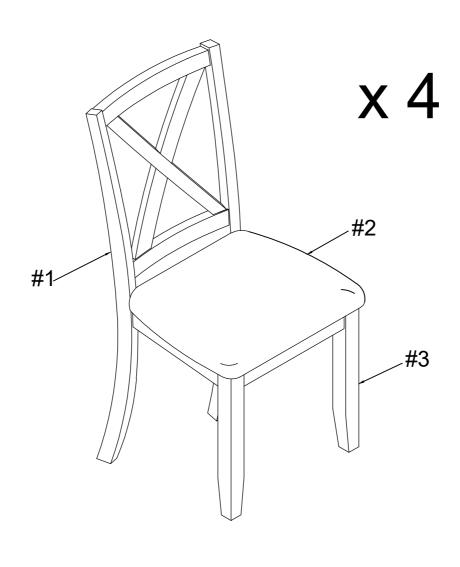

| Part List |         |                         |         |  |  |
|-----------|---------|-------------------------|---------|--|--|
| NO.       | DIAGRAM | PART NAME               | Q'ty    |  |  |
| #1        |         | Back frame              | 1pc x4  |  |  |
| #2        |         | Seat frame with cushion | 1pc x4  |  |  |
| #3        |         | Front Legs              | 2pcs x4 |  |  |