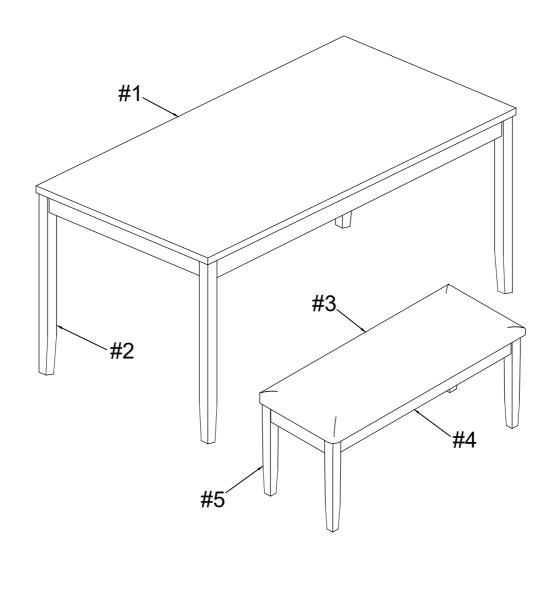

| Part List |          |                       |       |  |  |  |
|-----------|----------|-----------------------|-------|--|--|--|
| NO.       | DIAGRAM  | PART NAME             | Q'ty  |  |  |  |
| #1        |          | Table Top             | 1 pc  |  |  |  |
| #2        | <b>=</b> | Table Legs            | 4 pcs |  |  |  |
| #3        |          | Bench<br>Seat Cushion | 1 pc  |  |  |  |
| #4        |          | Bench<br>Seat Frame   | 1 pc  |  |  |  |
| #5        |          | Bench legs            | 4 pcs |  |  |  |