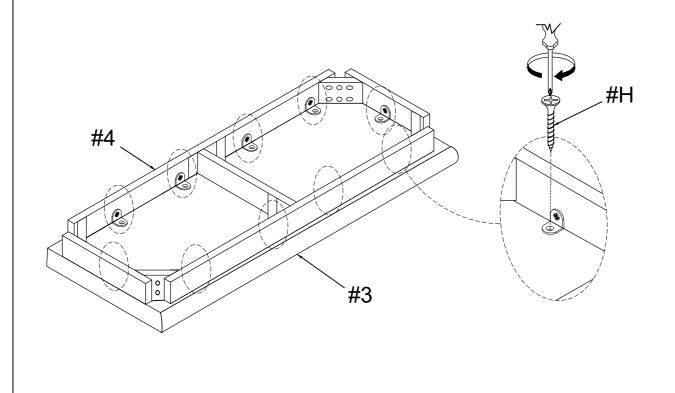

| Part List |          |                       |       |  |  |  |
|-----------|----------|-----------------------|-------|--|--|--|
| NO.       | DIAGRAM  | PART NAME             | Q'ty  |  |  |  |
| #1        |          | Table Top             | 1 pc  |  |  |  |
| #2        | <b>=</b> | Table Legs            | 4 pcs |  |  |  |
| #3        |          | Bench<br>Seat Cushion | 1 pc  |  |  |  |
| #4        |          | Bench<br>Seat Frame   | 1 pc  |  |  |  |
| #5        |          | Bench legs            | 4 pcs |  |  |  |

| Hardware List |              |                      |        |  |  |
|---------------|--------------|----------------------|--------|--|--|
| NO.           | DIAGRAM      | PART NAME            | Q'ty   |  |  |
| #A            |              | Bolt Ø5/16" x 2-1/2" | 8 pcs  |  |  |
| #B            |              | Spring washer Ø5/16" | 8 pcs  |  |  |
| #C            |              | Flat washer Ø5/16"   | 8 pcs  |  |  |
| #D            |              | Allen key M5         | 1 pc   |  |  |
| #E            |              | Bolt Ø1/4" x 2-1/4"  | 8 pcs  |  |  |
| #F            |              | Spring washer Ø1/4"  | 8 pcs  |  |  |
| #G            |              | Flat washer Ø1/4"    | 8 pcs  |  |  |
| #H            | <b>Danne</b> | Screw #4 x 15mm      | 10 pcs |  |  |
| #I            |              | Allen key M4         | 1 pc   |  |  |

### STEP 2:

Do not tighten screws until completely asembled.

Tighten all screws until completely asembled.