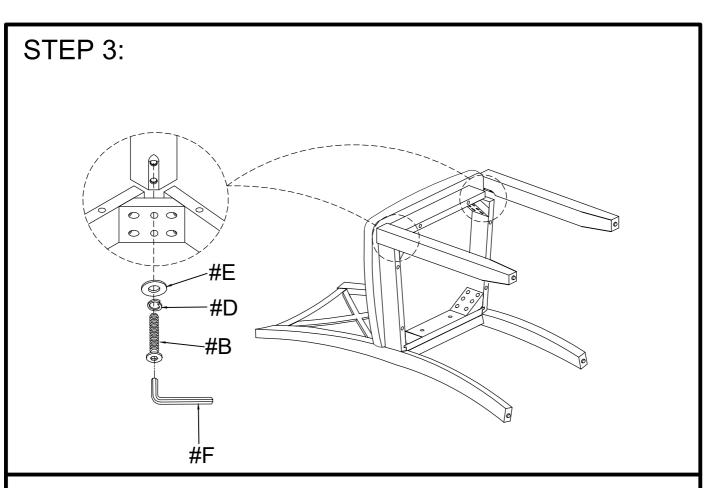

| Part List |         |                     |          |  |  |
|-----------|---------|---------------------|----------|--|--|
| NO.       | DIAGRAM | PART NAME           | Q'ty     |  |  |
| #A        |         | Bolt Ø1/4" x 3"     | 4pcs x4  |  |  |
| #B        |         | Bolt Ø1/4" x 2-3/8" | 4pcs x4  |  |  |
| #C        |         | Bolt Ø1/4" x 1-1/2" | 2pcs x4  |  |  |
| #D        |         | Spring washer Ø1/4" | 10pcs x4 |  |  |
| #E        |         | Flat washer Ø1/4"   | 10pcs x4 |  |  |
| #F        |         | Allen key M4        | 1pc x4   |  |  |

Do not tighten screws until completely asembled.

Tighten all screws until completely asembled.