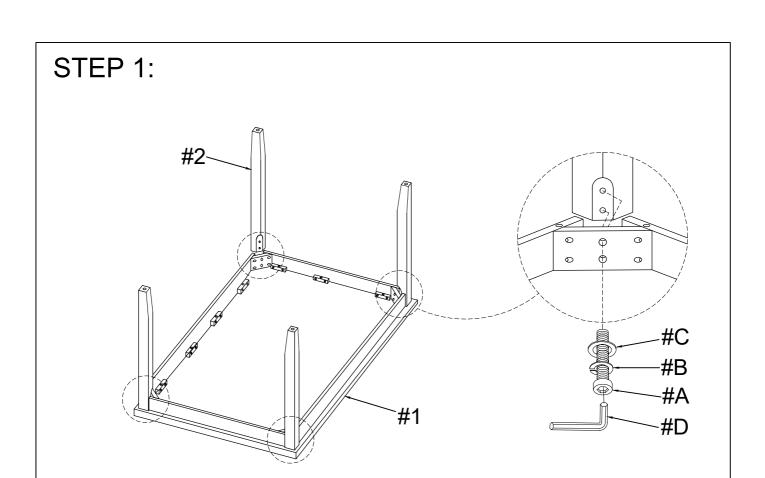

# **ASSEMBLY INSTRUCTIONS**

ITEM NO. FB3041HAY-TBE FB3042HAY-TBE

### **ASSEMBLY TIPS:**

- 1. Remove hardware from box and sort by size.
- 2. Please check to see that all hardware and parts are present prior to start of assembly.
- 3. Please follow attached instructions in the same sequence as numbered to assure fast & easy assembly.

| Part List |          |                       |       |  |  |  |
|-----------|----------|-----------------------|-------|--|--|--|
| NO.       | DIAGRAM  | PART NAME             | Q'ty  |  |  |  |
| #1        |          | Table Top             | 1 pc  |  |  |  |
| #2        | <b>=</b> | Table Legs            | 4 pcs |  |  |  |
| #3        |          | Bench<br>Seat Cushion | 1 pc  |  |  |  |
| #4        |          | Bench<br>Seat Frame   | 1 pc  |  |  |  |
| #5        |          | Bench legs            | 4 pcs |  |  |  |

| Hardware List |              |                      |        |  |  |
|---------------|--------------|----------------------|--------|--|--|
| NO.           | DIAGRAM      | PART NAME            | Q'ty   |  |  |
| #A            |              | Bolt Ø5/16" x 2-1/2" | 8 pcs  |  |  |
| #B            |              | Spring washer Ø5/16" | 8 pcs  |  |  |
| #C            |              | Flat washer Ø5/16"   | 8 pcs  |  |  |
| #D            |              | Allen key M5         | 1 pc   |  |  |
| #E            |              | Bolt Ø1/4" x 2-1/4"  | 8 pcs  |  |  |
| #F            |              | Spring washer Ø1/4"  | 8 pcs  |  |  |
| #G            |              | Flat washer Ø1/4"    | 8 pcs  |  |  |
| #H            | <b>Danne</b> | Screw #4 x 15mm      | 10 pcs |  |  |
| #I            |              | Allen key M4         | 1 pc   |  |  |