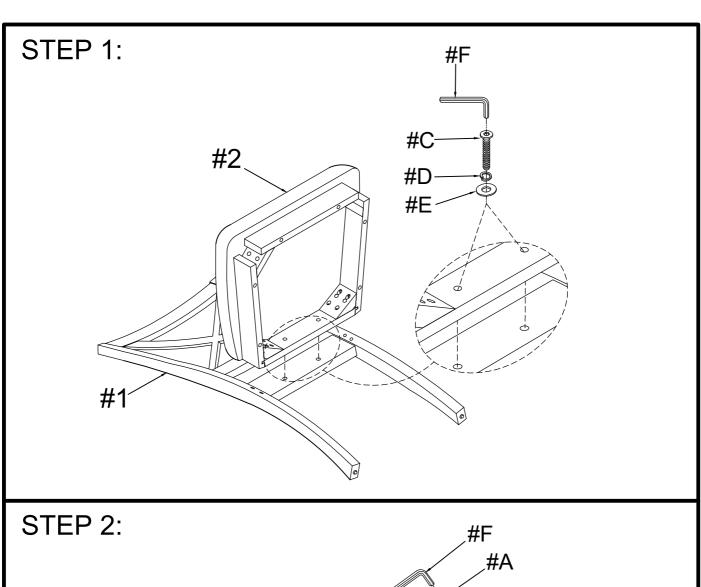

### **ASSEMBLY TIPS:**

- 1. Remove hardware from box and sort by size.
- 2. Please check to see that all hardware and parts are present prior to start of assembly.
- 3. Please follow attached instructions in the same sequence as numbered to assure fast & easy assembly.

| Part List |         |                     |          |  |  |
|-----------|---------|---------------------|----------|--|--|
| NO.       | DIAGRAM | PART NAME           | Q'ty     |  |  |
| #A        |         | Bolt Ø1/4" x 3"     | 4pcs x4  |  |  |
| #B        |         | Bolt Ø1/4" x 2-3/8" | 4pcs x4  |  |  |
| #C        |         | Bolt Ø1/4" x 1-1/2" | 2pcs x4  |  |  |
| #D        |         | Spring washer Ø1/4" | 10pcs x4 |  |  |
| #E        |         | Flat washer Ø1/4"   | 10pcs x4 |  |  |
| #F        |         | Allen key M4        | 1pc x4   |  |  |

Do not tighten screws until completely asembled.

Tighten all screws until completely asembled.