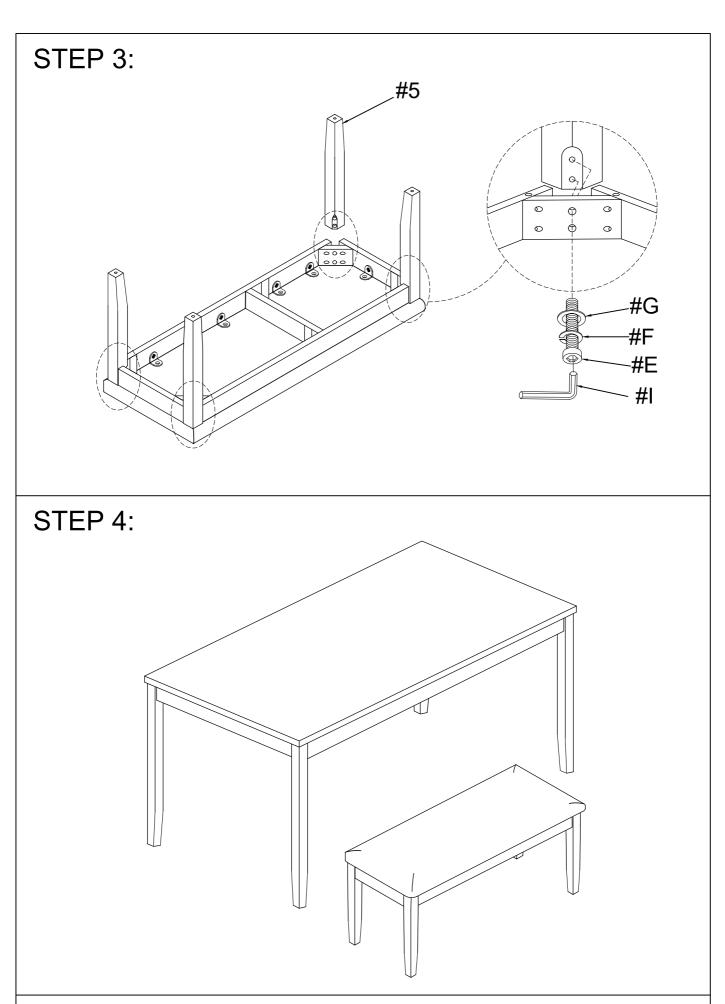

| Part List |          |                       |       |  |  |  |
|-----------|----------|-----------------------|-------|--|--|--|
| NO.       | DIAGRAM  | PART NAME             | Q'ty  |  |  |  |
| #1        |          | Table Top             | 1 pc  |  |  |  |
| #2        | <b>=</b> | Table Legs            | 4 pcs |  |  |  |
| #3        |          | Bench<br>Seat Cushion | 1 pc  |  |  |  |
| #4        |          | Bench<br>Seat Frame   | 1 pc  |  |  |  |
| #5        |          | Bench legs            | 4 pcs |  |  |  |

| Hardware List |              |                      |        |  |  |
|---------------|--------------|----------------------|--------|--|--|
| NO.           | DIAGRAM      | PART NAME            | Q'ty   |  |  |
| #A            |              | Bolt Ø5/16" x 2-1/2" | 8 pcs  |  |  |
| #B            |              | Spring washer Ø5/16" | 8 pcs  |  |  |
| #C            |              | Flat washer Ø5/16"   | 8 pcs  |  |  |
| #D            |              | Allen key M5         | 1 pc   |  |  |
| #E            |              | Bolt Ø1/4" x 2-1/4"  | 8 pcs  |  |  |
| #F            |              | Spring washer Ø1/4"  | 8 pcs  |  |  |
| #G            |              | Flat washer Ø1/4"    | 8 pcs  |  |  |
| #H            | <b>Danne</b> | Screw #4 x 15mm      | 10 pcs |  |  |
| #I            |              | Allen key M4         | 1 pc   |  |  |