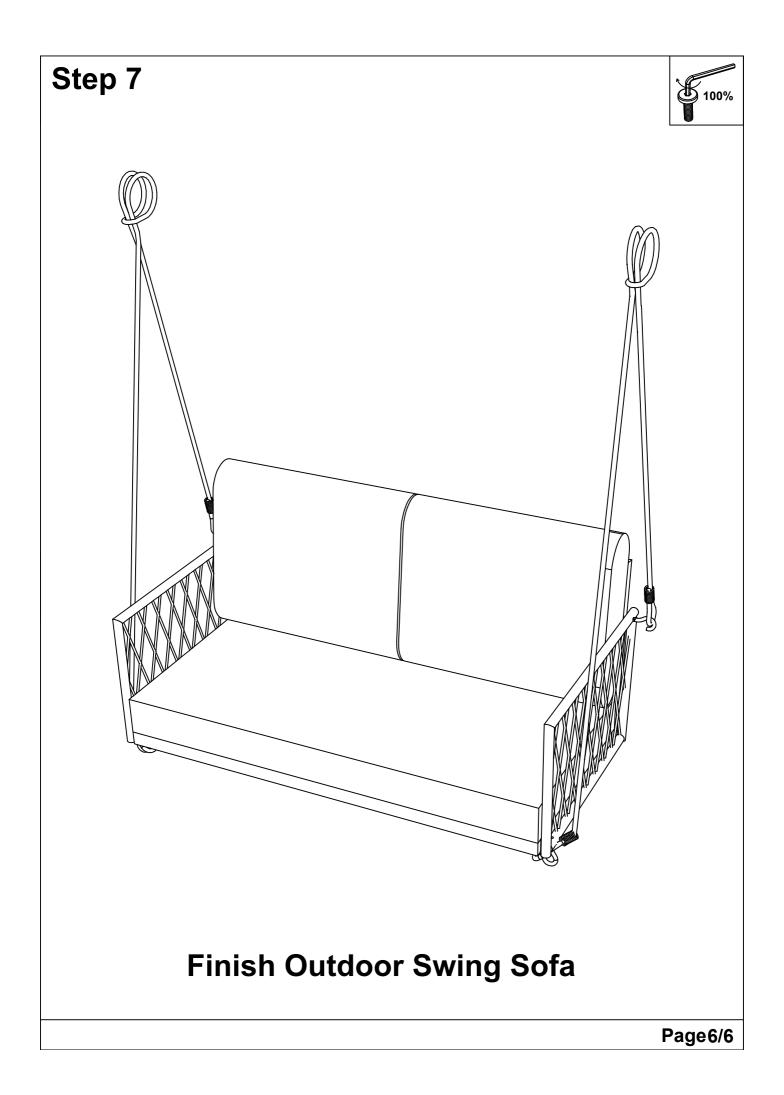

refully:

- 1. Have 2 adults on hand for assembly.
- 2. 50% Tighten before fixing all screws, Allen wrench is recommended instead of an electric drill.
- 3. Place the item on a flat ground to adjust and make sure it remains stable.
- 4. Tighten up all screws with tools gradually.
- 5. If the screws are not aligned with holes during assembly, please loosen all the other screws to 50% and continue the assembly process.
- 6. If the item is not stable, please loosen all the screws, adjust it on a flat ground and tighten up all screws again.
- 7. Note : If one or some screws are fully tightened during assembly, chances are the others will not be aligned with holes. In addition, all the holes are designed to be relatively larger to provide more space for the adjustment of the screws.