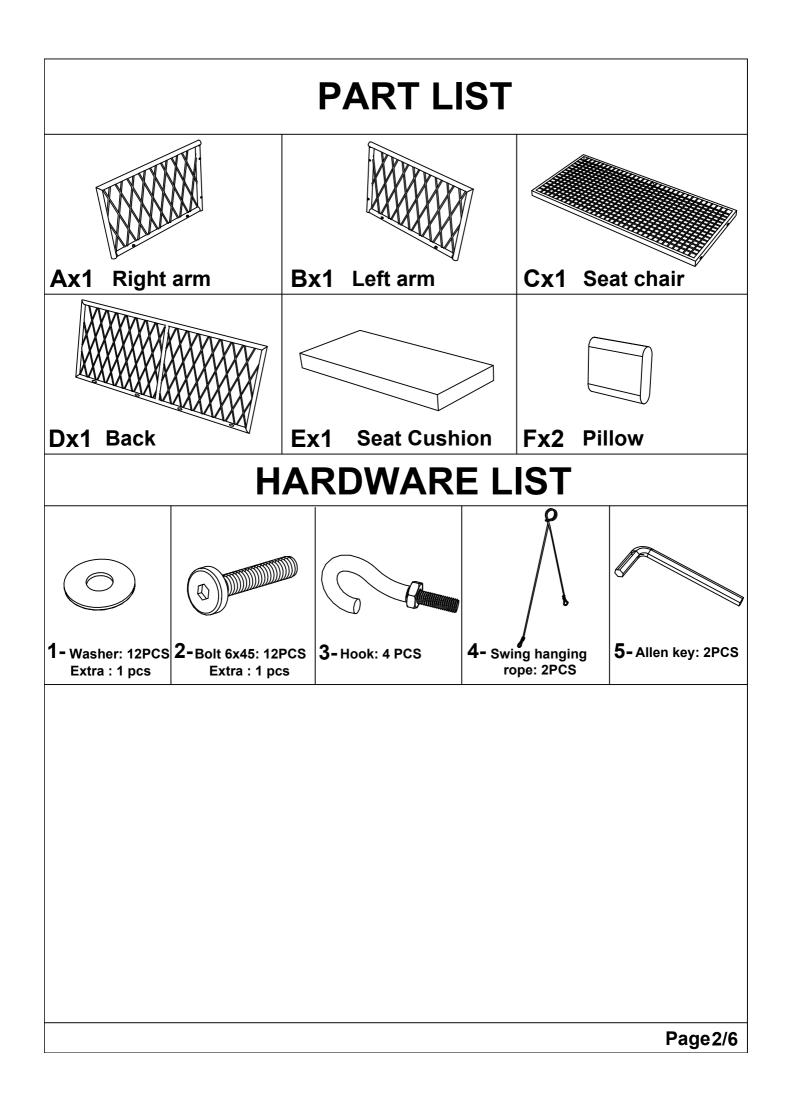

## **OUTDOOR SWING SOFA**

WF320727

Please read all instructions carefully:

- 1. Have 2 adults on hand for assembly.
- 2. 50% Tighten before fixing all screws, Allen wrench is recommended instead of an electric drill.
- 3. Place the item on a flat ground to adjust and make sure it remains stable.
- 4. Tighten up all screws with tools gradually.
- 5. If the screws are not aligned with holes during assembly, please loosen all the other screws to 50% and continue the assembly process.
- 6. If the item is not stable, please loosen all the screws, adjust it on a flat ground and tighten up all screws again.
- 7. Note : If one or some screws are fully tightened during assembly, chances are the others will not be aligned with holes. In addition, all the holes are designed to be relatively larger to provide more space for the adjustment of the screws.