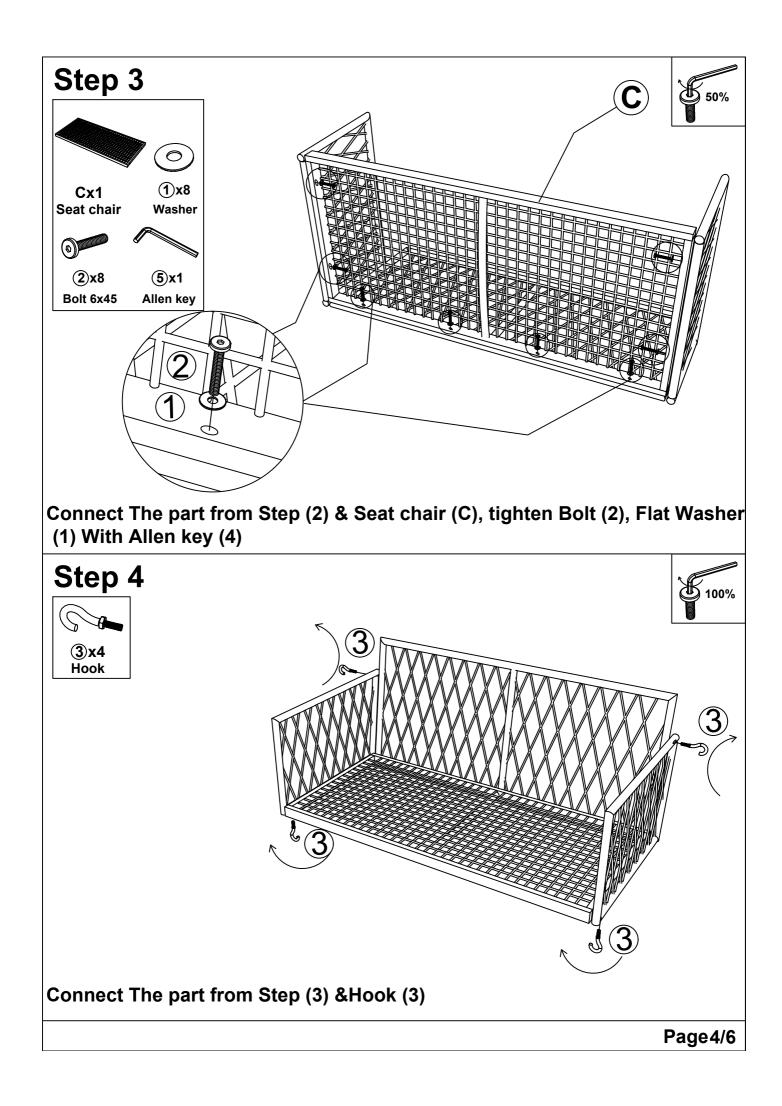

s carefully:

- 1. Have 2 adults on hand for assembly.
- 2. 50% Tighten before fixing all screws, Allen wrench is recommended instead of an electric drill.
- 3. Place the item on a flat ground to adjust and make sure it remains stable.
- 4. Tighten up all screws with tools gradually.
- 5. If the screws are not aligned with holes during assembly, please loosen all the other screws to 50% and continue the assembly process.
- 6. If the item is not stable, please loosen all the screws, adjust it on a flat ground and tighten up all screws again.
- 7. Note : If one or some screws are fully tightened during assembly, chances are the others will not be aligned with holes. In addition, all the holes are designed to be relatively larger to provide more space for the adjustment of the screws.