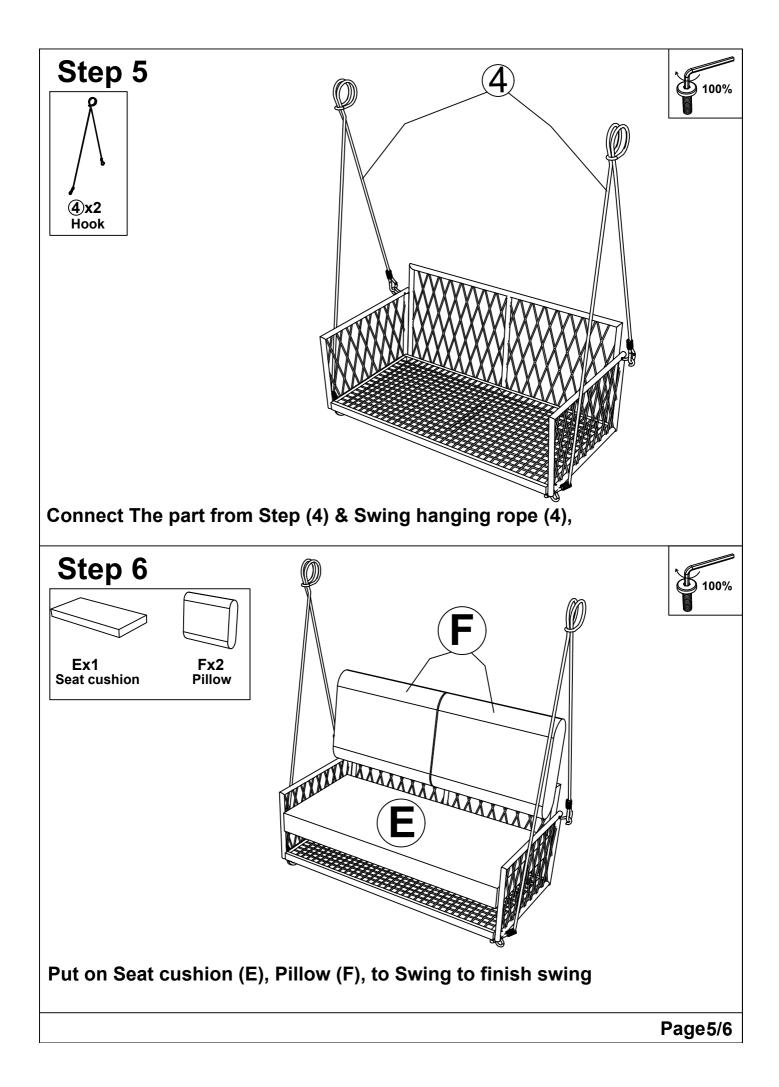

carefully:

- 1. Have 2 adults on hand for assembly.
- 2. 50% Tighten before fixing all screws, Allen wrench is recommended instead of an electric drill.
- 3. Place the item on a flat ground to adjust and make sure it remains stable.
- 4. Tighten up all screws with tools gradually.
- 5. If the screws are not aligned with holes during assembly, please loosen all the other screws to 50% and continue the assembly process.
- 6. If the item is not stable, please loosen all the screws, adjust it on a flat ground and tighten up all screws again.
- 7. Note : If one or some screws are fully tightened during assembly, chances are the others will not be aligned with holes. In addition, all the holes are designed to be relatively larger to provide more space for the adjustment of the screws.