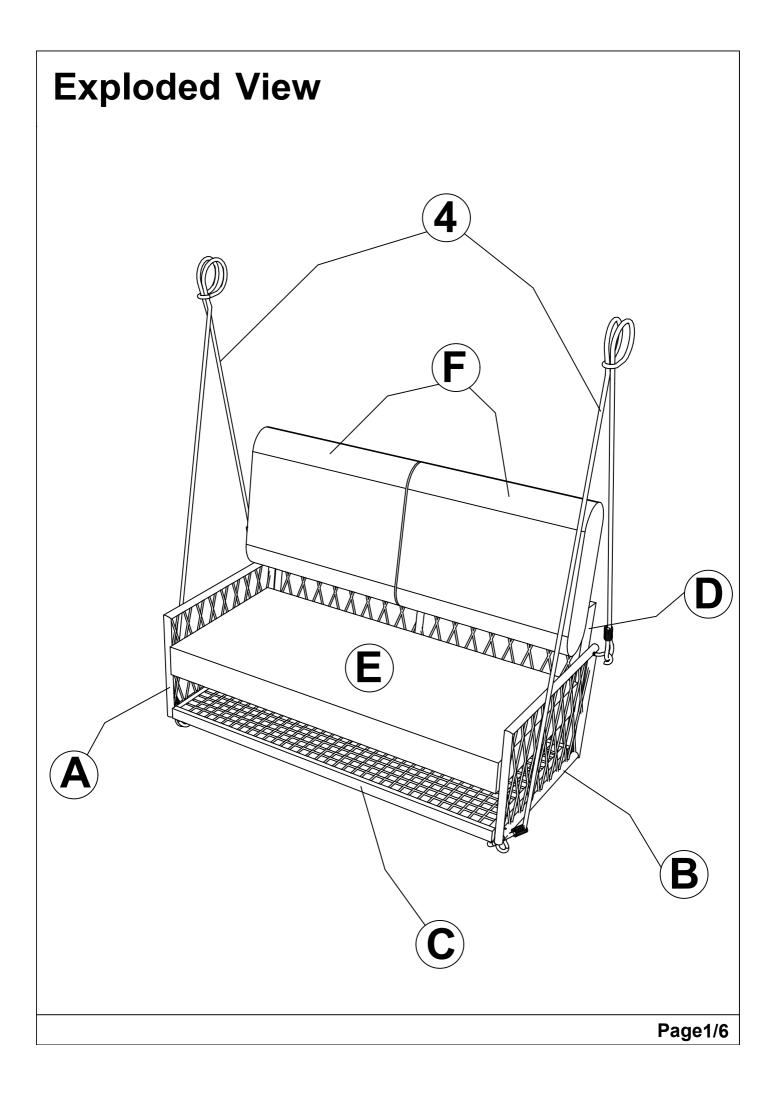

## **OUTDOOR SWING SOFA**

WF320727

Please read all instructions carefully:

- 1. Have 2 adults on hand for assembly.
- 2. 50% Tighten before fixing all screws, Allen wrench is recommended instead of an electric drill.
- 3. Place the item on a flat ground to adjust and make sure it remains stable.
- 4. Tighten up all screws with tools gradually.
- 5. If the screws are not aligned with holes during assembly, please loosen all the other screws to 50% and continue the assembly process.
- 6. If the item is not stable, please loosen all the screws, adjust it on a flat ground and tighten up all screws again.
- 7. Note : If one or some screws are fully tightened during assembly, chances are the others will not be aligned with holes. In addition, all the holes are designed to be relatively larger to provide more space for the adjustment of the screws.