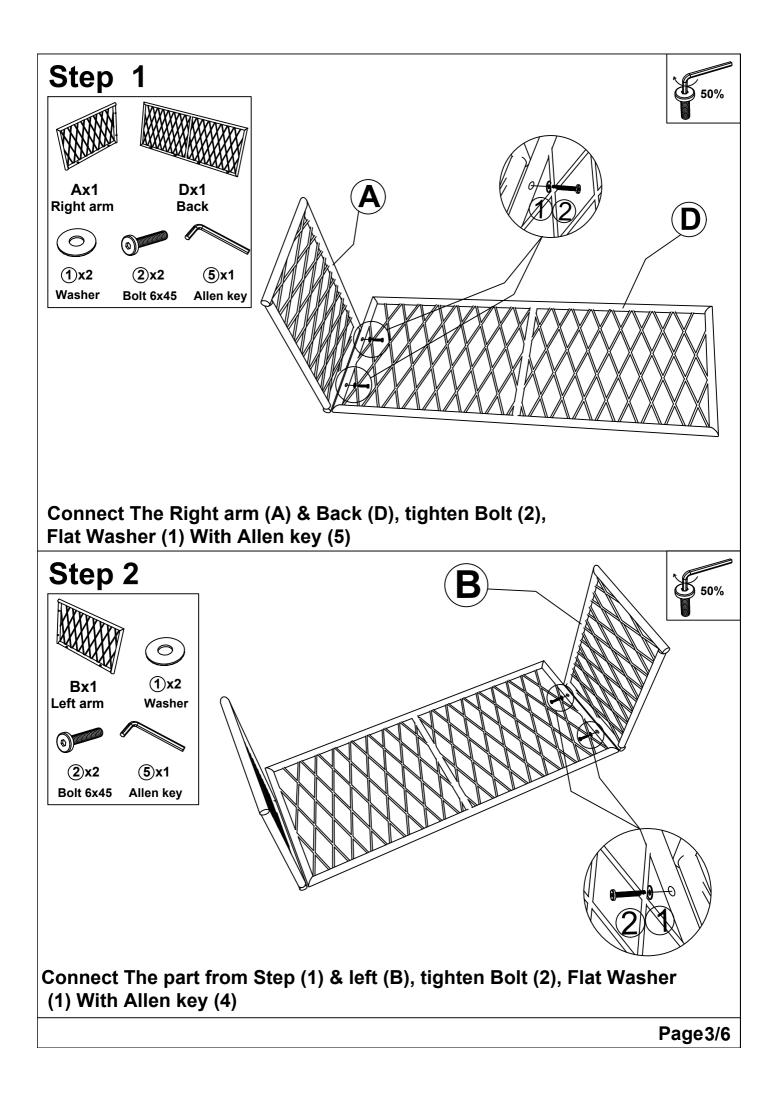

## **OUTDOOR SWING SOFA**

WF320727

Please read all instructions carefully:

- 1. Have 2 adults on hand for assembly.
- 2. 50% Tighten before fixing all screws, Allen wrench is recommended instead of an electric drill.
- 3. Place the item on a flat ground to adjust and make sure it remains stable.
- 4. Tighten up all screws with tools gradually.
- 5. If the screws are not aligned with holes during assembly, please loosen all the other screws to 50% and continue the assembly process.
- 6. If the item is not stable, please loosen all the screws, adjust it on a flat ground and tighten up all screws again.
- 7. Note : If one or some screws are fully tightened during assembly, chances are the others will not be aligned with holes. In addition, all the holes are designed to be relatively larger to provide more space for the adjustment of the screws.