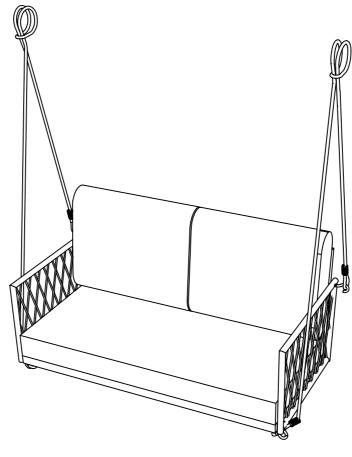

## **OUTDOOR SWING SOFA**

WF320727

Please read all instructions carefully:

- 1. Have 2 adults on hand for assembly.
- 2. 50% Tighten before fixing all screws, Allen wrench is recommended instead of an electric drill.
- 3. Place the item on a flat ground to adjust and make sure it remains stable.
- 4. Tighten up all screws with tools gradually.
- 5. If the screws are not aligned with holes during assembly, please loosen all the other screws to 50% and continue the assembly process.
- 6. If the item is not stable, please loosen all the screws, adjust it on a flat ground and tighten up all screws again.
- 7. Note : If one or some screws are fully tightened during assembly, chances are the others will not be aligned with holes. In addition, all the holes are designed to be relatively larger to provide more space for the adjustment of the screws.