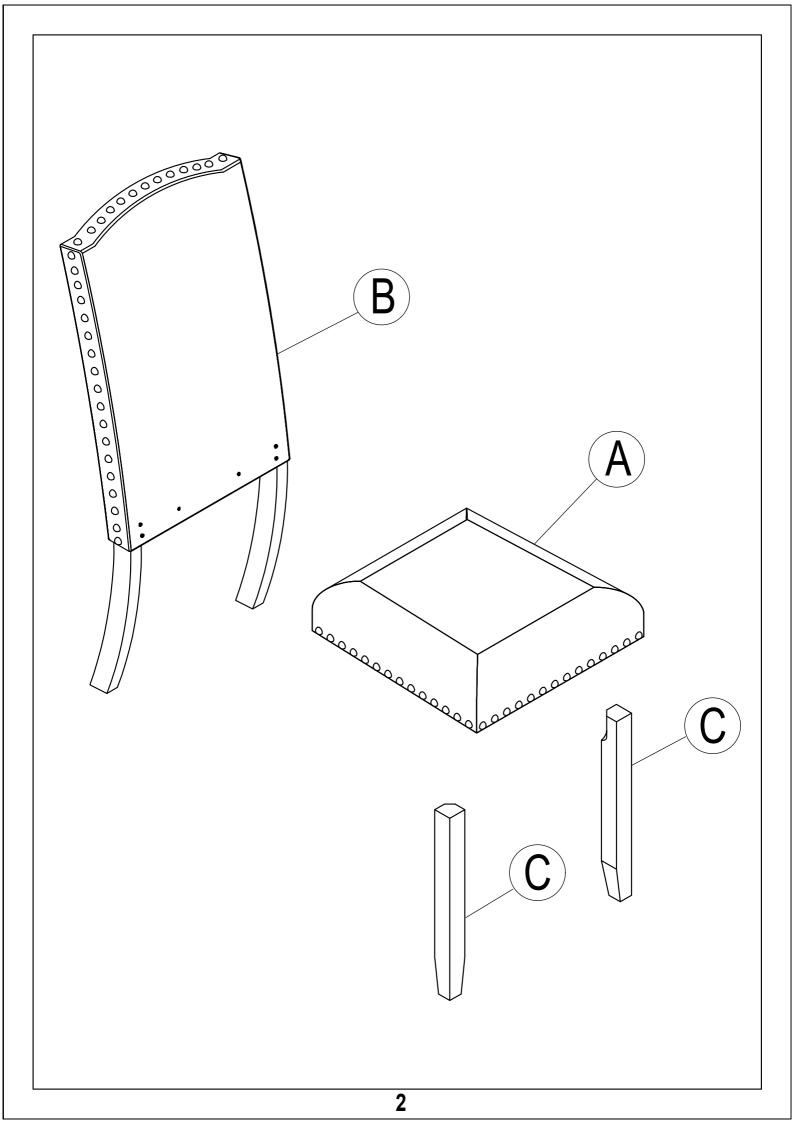

lies with U.S. CPSC requirements for upholstered furniture flammbility.

#### **ASSEMBLY INSTRUCTIONS**

ITEM NO.WF289810



#### **IMPORTANT NOTE:**

- ① PLACE ALL PARTS ON A CLEAN AND SMOOTH SURFACE SUCH AS A RUG OR CARPET TO AVOID THE PARTS FROM BEING SCRATCHED.
- ② BEFORE YOU BEGIN, KINDLY FOLLOW THE ASSEBLY INSTRUCTIONS STEP BY STEP.
- ③ DO NOT TIGHTEN ALL SCREWS AND BOLTS UNTIL THE TABLE IS FULLY SET-UP.



### Part List

## **Hardware List**





#### **ASSEMBLY INSTRUCTIONS**

ITEM NO.WF289811



#### **IMPORTANT NOTE:**

- ① PLACE ALL PARTS ON A CLEAN AND SMOOTH SURFACE SUCH AS A RUG OR CARPET TO AVOID THE PARTS FROM BEING SCRATCHED.
- ② BEFORE YOU BEGIN, KINDLY FOLLOW THE ASSEBLY INSTRUCTIONS STEP BY STEP.
- ③ DO NOT TIGHTEN ALL SCREWS AND BOLTS UNTIL THE CHAIR IS FULLY SET-UP.



## Part List

### **Hardware List**







#### **ASSEMBLY INSTRUCTIONS**

ITEM NO.WF289811



#### **IMPORTANT NOTE:**

- ① PLACE ALL PARTS ON A CLEAN AND SMOOTH SURFACE SUCH AS A RUG OR CARPET TO AVOID THE PARTS FROM BEING SCRATCHED.
- ② BEFORE YOU BEGIN, KINDLY FOLLOW THE ASSEBLY INSTRUCTIONS STEP BY STEP.
- ③ DO NOT TIGHTEN ALL SCREWS AND BOLTS UNTIL THE BENCH IS FULLY SET-UP.



## Part List

### **Hardware List**