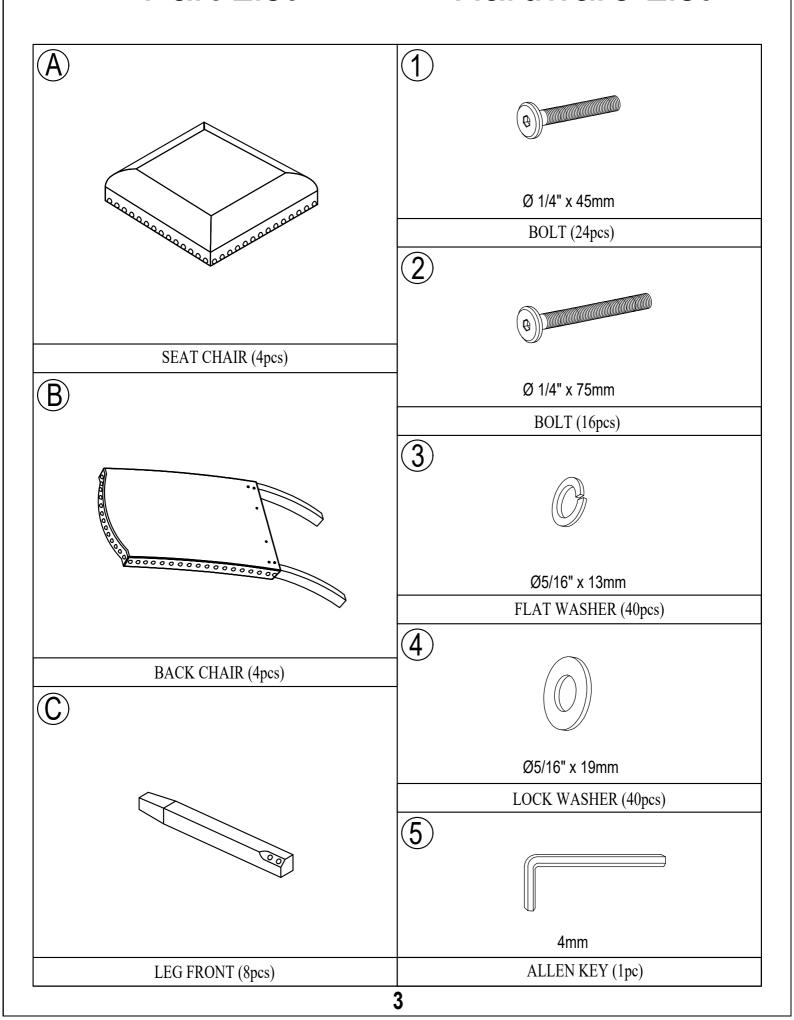

holstered furniture flammbility.

#### **ASSEMBLY INSTRUCTIONS**

ITEM NO.WF289810



#### **IMPORTANT NOTE:**

- ① PLACE ALL PARTS ON A CLEAN AND SMOOTH SURFACE SUCH AS A RUG OR CARPET TO AVOID THE PARTS FROM BEING SCRATCHED.
- ② BEFORE YOU BEGIN, KINDLY FOLLOW THE ASSEBLY INSTRUCTIONS STEP BY STEP.
- ③ DO NOT TIGHTEN ALL SCREWS AND BOLTS UNTIL THE TABLE IS FULLY SET-UP.



### Part List

## **Hardware List**





#### **ASSEMBLY INSTRUCTIONS**

ITEM NO.WF289811



#### **IMPORTANT NOTE:**

- ① PLACE ALL PARTS ON A CLEAN AND SMOOTH SURFACE SUCH AS A RUG OR CARPET TO AVOID THE PARTS FROM BEING SCRATCHED.
- ② BEFORE YOU BEGIN, KINDLY FOLLOW THE ASSEBLY INSTRUCTIONS STEP BY STEP.
- ③ DO NOT TIGHTEN ALL SCREWS AND BOLTS UNTIL THE CHAIR IS FULLY SET-UP.



## Part List

### **Hardware List**







#### **ASSEMBLY INSTRUCTIONS**

ITEM NO.WF289811



#### **IMPORTANT NOTE:**

- ① PLACE ALL PARTS ON A CLEAN AND SMOOTH SURFACE SUCH AS A RUG OR CARPET TO AVOID THE PARTS FROM BEING SCRATCHED.
- ② BEFORE YOU BEGIN, KINDLY FOLLOW THE ASSEBLY INSTRUCTIONS STEP BY STEP.
- ③ DO NOT TIGHTEN ALL SCREWS AND BOLTS UNTIL THE BENCH IS FULLY SET-UP.



## Part List

### **Hardware List**