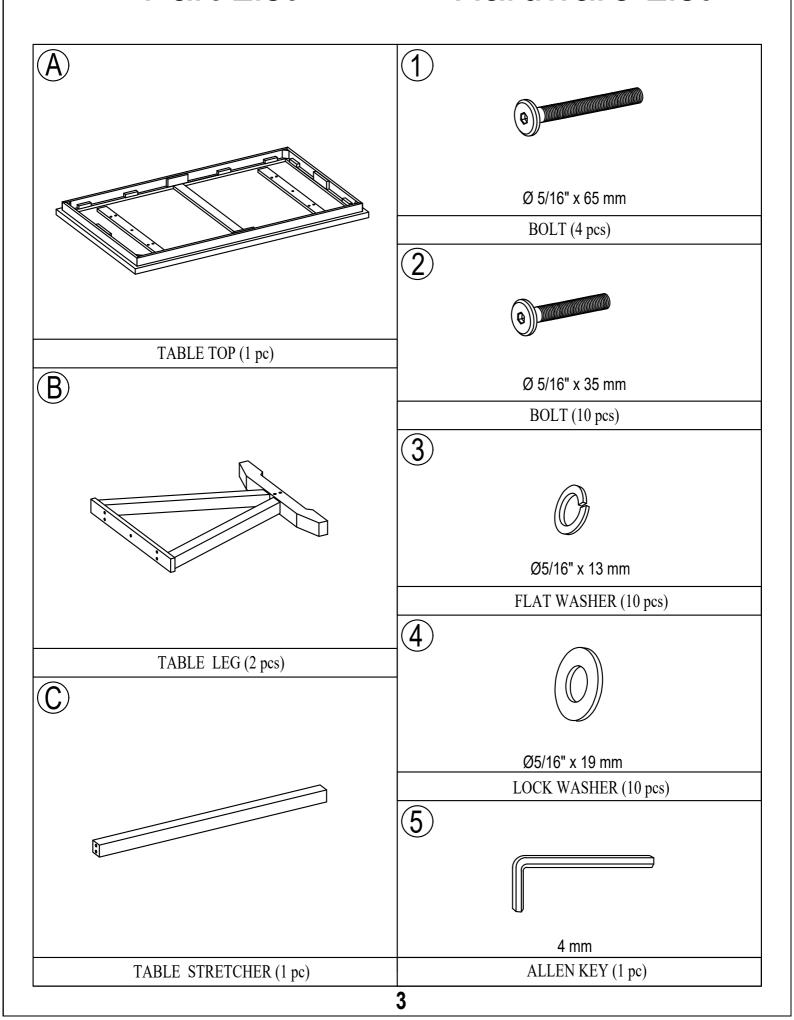

THE STATE OF CALIFORNIA HAS

UPDATE THE FLAM MABILITY STANDARD AND

DETERMINED THAT THE FIRE SAFETY

REQUIREMENTS FOR THIS

PRODUCT CAN BE MET WITHOUT ADDING FLAME

RETARDANT CHEMICALS. THE STATE HAS

IDENTIFIED MANY FLAME RETARDANT

CHEMICALS AS BEING KNOWN TO, OR STRONGLY

SUSPECTED OF, ADVERSELY IMPACTING HUMAN

HEALTH OR DEVELOPMENT.

Complies with U.S. CPSC requirements for upholstered furniture flammbility.

#### **ASSEMBLY INSTRUCTIONS**

ITEM NO.WF289810



#### **IMPORTANT NOTE:**

- ① PLACE ALL PARTS ON A CLEAN AND SMOOTH SURFACE SUCH AS A RUG OR CARPET TO AVOID THE PARTS FROM BEING SCRATCHED.
- ② BEFORE YOU BEGIN, KINDLY FOLLOW THE ASSEBLY INSTRUCTIONS STEP BY STEP.
- ③ DO NOT TIGHTEN ALL SCREWS AND BOLTS UNTIL THE TABLE IS FULLY SET-UP.



### Part List

## **Hardware List**





#### **ASSEMBLY INSTRUCTIONS**

ITEM NO.WF289811



#### **IMPORTANT NOTE:**

- ① PLACE ALL PARTS ON A CLEAN AND SMOOTH SURFACE SUCH AS A RUG OR CARPET TO AVOID THE PARTS FROM BEING SCRATCHED.
- ② BEFORE YOU BEGIN, KINDLY FOLLOW THE ASSEBLY INSTRUCTIONS STEP BY STEP.
- ③ DO NOT TIGHTEN ALL SCREWS AND BOLTS UNTIL THE CHAIR IS FULLY SET-UP.



## Part List

### **Hardware List**







#### **ASSEMBLY INSTRUCTIONS**

ITEM NO.WF289811



#### **IMPORTANT NOTE:**

- ① PLACE ALL PARTS ON A CLEAN AND SMOOTH SURFACE SUCH AS A RUG OR CARPET TO AVOID THE PARTS FROM BEING SCRATCHED.
- ② BEFORE YOU BEGIN, KINDLY FOLLOW THE ASSEBLY INSTRUCTIONS STEP BY STEP.
- ③ DO NOT TIGHTEN ALL SCREWS AND BOLTS UNTIL THE BENCH IS FULLY SET-UP.



## Part List

### **Hardware List**