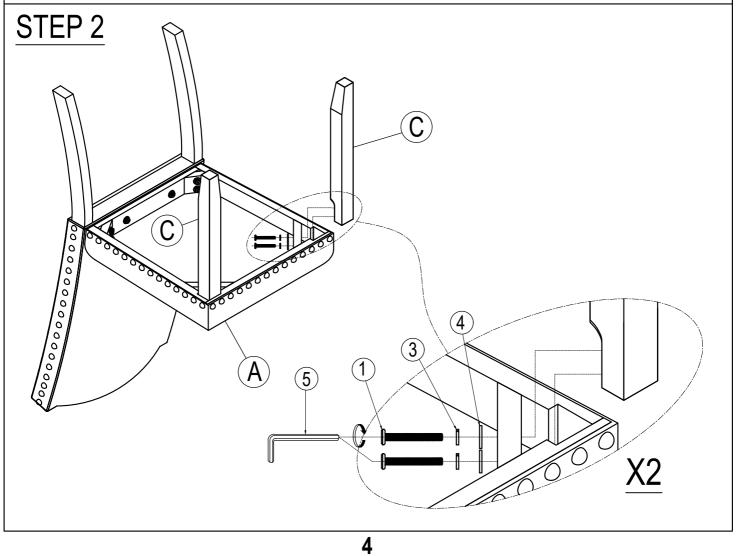

#### **IMPORTANT NOTE:**

- ① PLACE ALL PARTS ON A CLEAN AND SMOOTH SURFACE SUCH AS A RUG OR CARPET TO AVOID THE PARTS FROM BEING SCRATCHED.
- ② BEFORE YOU BEGIN, KINDLY FOLLOW THE ASSEBLY INSTRUCTIONS STEP BY STEP.
- ③ DO NOT TIGHTEN ALL SCREWS AND BOLTS UNTIL THE BENCH IS FULLY SET-UP.

## Part List

### **Hardware List**