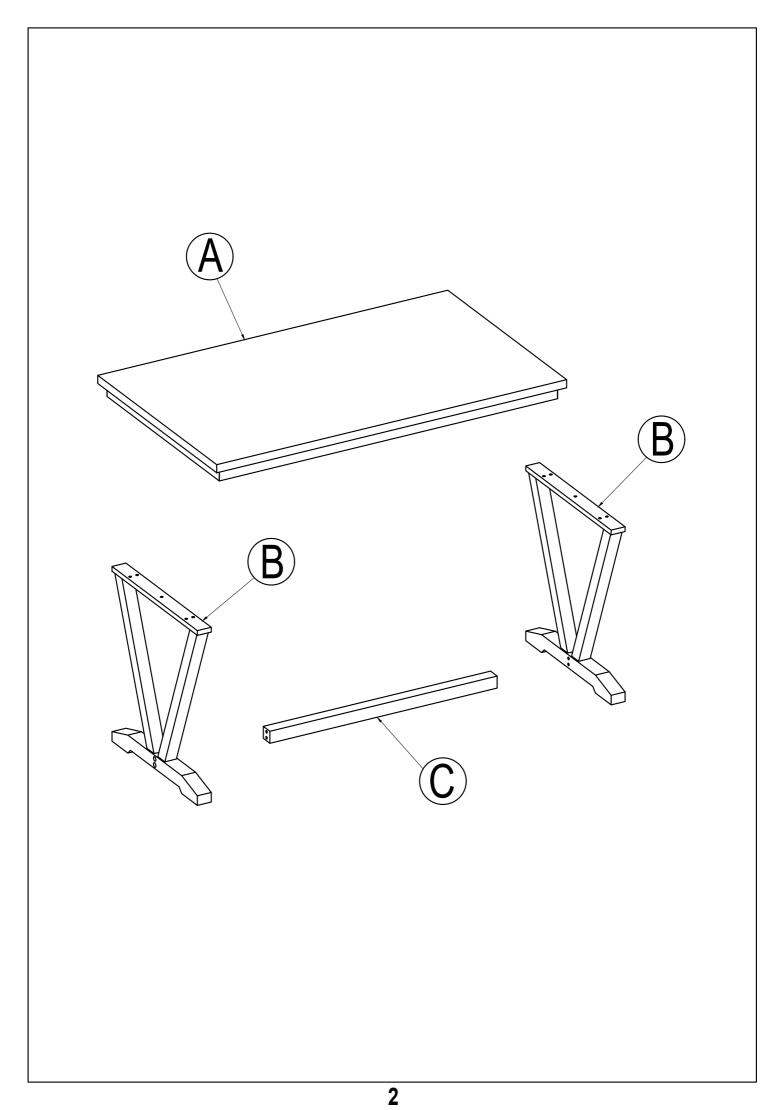

AIN NO ADDED FLAME RETARDANT
CHEMICALS

THE STATE OF CALIFORNIA HAS

UPDATE THE FLAM MABILITY STANDARD AND

DETERMINED THAT THE FIRE SAFETY

REQUIREMENTS FOR THIS

PRODUCT CAN BE MET WITHOUT ADDING FLAME

RETARDANT CHEMICALS. THE STATE HAS

IDENTIFIED MANY FLAME RETARDANT

CHEMICALS AS BEING KNOWN TO, OR STRONGLY

SUSPECTED OF, ADVERSELY IMPACTING HUMAN

HEALTH OR DEVELOPMENT.

Complies with U.S. CPSC requirements for upholstered furniture flammbility.

#### **ASSEMBLY INSTRUCTIONS**

ITEM NO.WF289810



#### **IMPORTANT NOTE:**

- ① PLACE ALL PARTS ON A CLEAN AND SMOOTH SURFACE SUCH AS A RUG OR CARPET TO AVOID THE PARTS FROM BEING SCRATCHED.
- ② BEFORE YOU BEGIN, KINDLY FOLLOW THE ASSEBLY INSTRUCTIONS STEP BY STEP.
- ③ DO NOT TIGHTEN ALL SCREWS AND BOLTS UNTIL THE TABLE IS FULLY SET-UP.



### Part List

## **Hardware List**





#### **ASSEMBLY INSTRUCTIONS**

ITEM NO.WF289811



#### **IMPORTANT NOTE:**

- ① PLACE ALL PARTS ON A CLEAN AND SMOOTH SURFACE SUCH AS A RUG OR CARPET TO AVOID THE PARTS FROM BEING SCRATCHED.
- ② BEFORE YOU BEGIN, KINDLY FOLLOW THE ASSEBLY INSTRUCTIONS STEP BY STEP.
- ③ DO NOT TIGHTEN ALL SCREWS AND BOLTS UNTIL THE CHAIR IS FULLY SET-UP.



## Part List

### **Hardware List**







#### **ASSEMBLY INSTRUCTIONS**

ITEM NO.WF289811



#### **IMPORTANT NOTE:**

- ① PLACE ALL PARTS ON A CLEAN AND SMOOTH SURFACE SUCH AS A RUG OR CARPET TO AVOID THE PARTS FROM BEING SCRATCHED.
- ② BEFORE YOU BEGIN, KINDLY FOLLOW THE ASSEBLY INSTRUCTIONS STEP BY STEP.
- ③ DO NOT TIGHTEN ALL SCREWS AND BOLTS UNTIL THE BENCH IS FULLY SET-UP.



## Part List

### **Hardwa