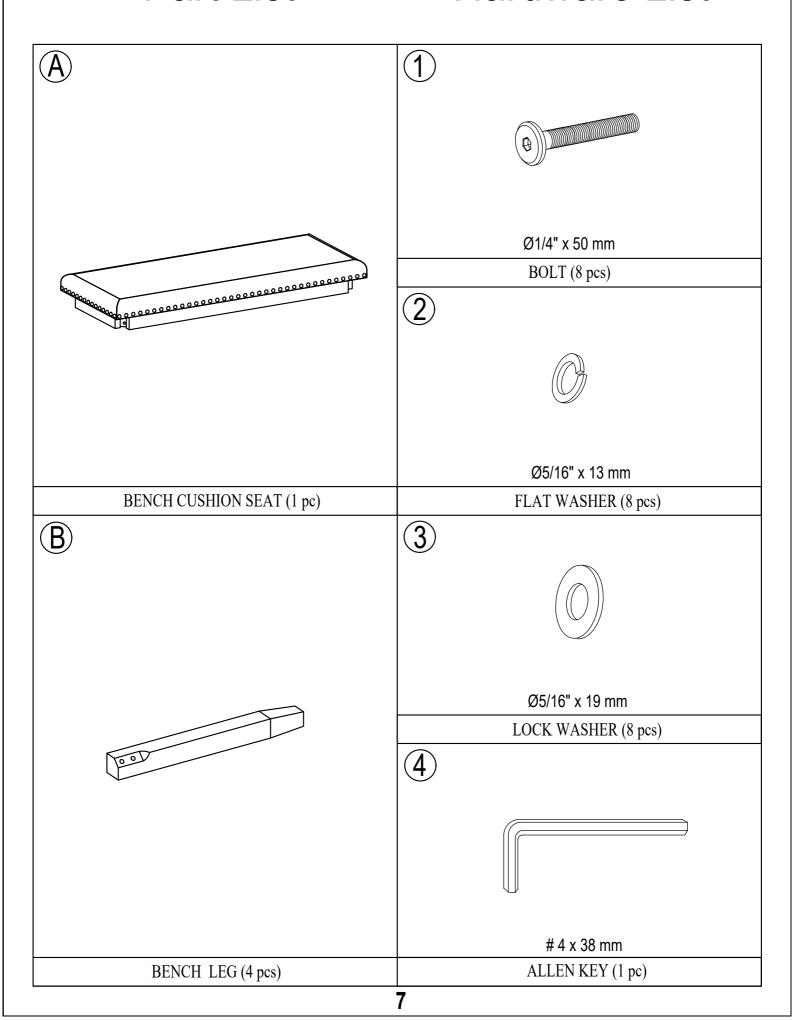

List

## **Hardware List**





#### **ASSEMBLY INSTRUCTIONS**

ITEM NO.WF289811



#### **IMPORTANT NOTE:**

- ① PLACE ALL PARTS ON A CLEAN AND SMOOTH SURFACE SUCH AS A RUG OR CARPET TO AVOID THE PARTS FROM BEING SCRATCHED.
- ② BEFORE YOU BEGIN, KINDLY FOLLOW THE ASSEBLY INSTRUCTIONS STEP BY STEP.
- ③ DO NOT TIGHTEN ALL SCREWS AND BOLTS UNTIL THE CHAIR IS FULLY SET-UP.



## Part List

### **Hardware List**







#### **ASSEMBLY INSTRUCTIONS**

ITEM NO.WF289811



#### **IMPORTANT NOTE:**

- ① PLACE ALL PARTS ON A CLEAN AND SMOOTH SURFACE SUCH AS A RUG OR CARPET TO AVOID THE PARTS FROM BEING SCRATCHED.
- ② BEFORE YOU BEGIN, KINDLY FOLLOW THE ASSEBLY INSTRUCTIONS STEP BY STEP.
- ③ DO NOT TIGHTEN ALL SCREWS AND BOLTS UNTIL THE BENCH IS FULLY SET-UP.



## Part List

### **Hardware List**