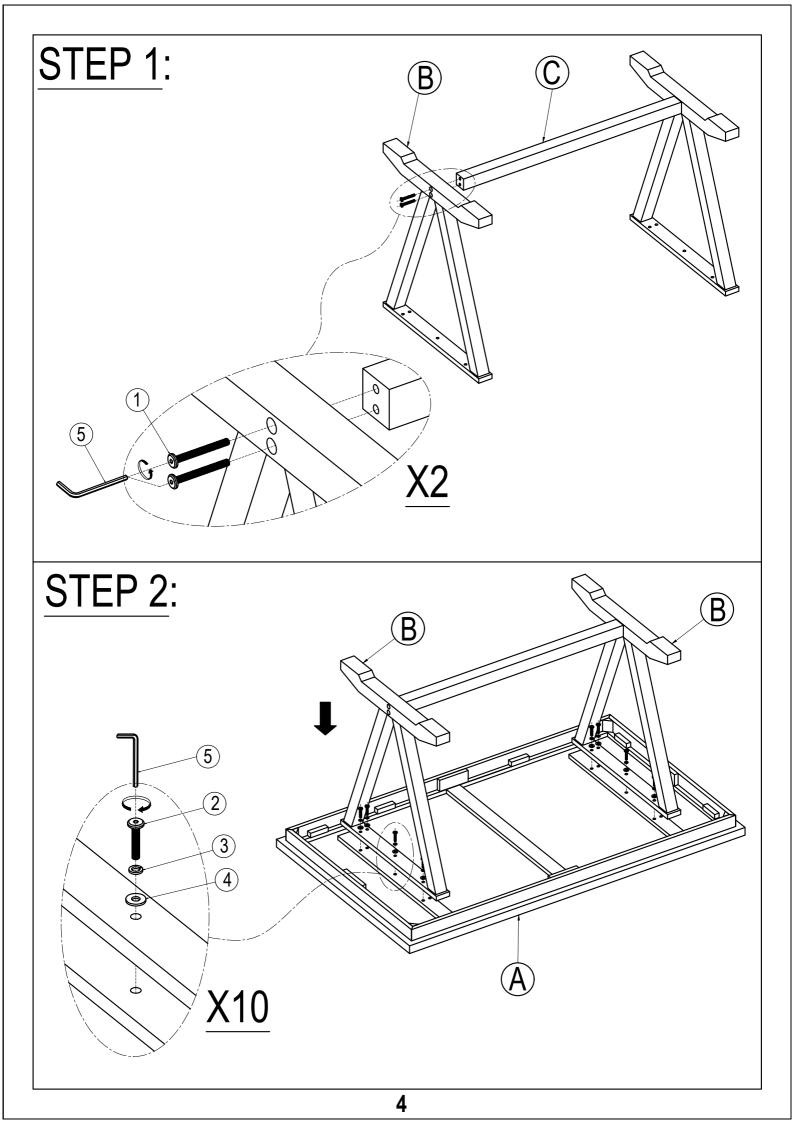

#### **IMPORTANT NOTE:**

- ① PLACE ALL PARTS ON A CLEAN AND SMOOTH SURFACE SUCH AS A RUG OR CARPET TO AVOID THE PARTS FROM BEING SCRATCHED.
- ② BEFORE YOU BEGIN, KINDLY FOLLOW THE ASSEBLY INSTRUCTIONS STEP BY STEP.
- ③ DO NOT TIGHTEN ALL SCREWS AND BOLTS UNTIL THE TABLE IS FULLY SET-UP.