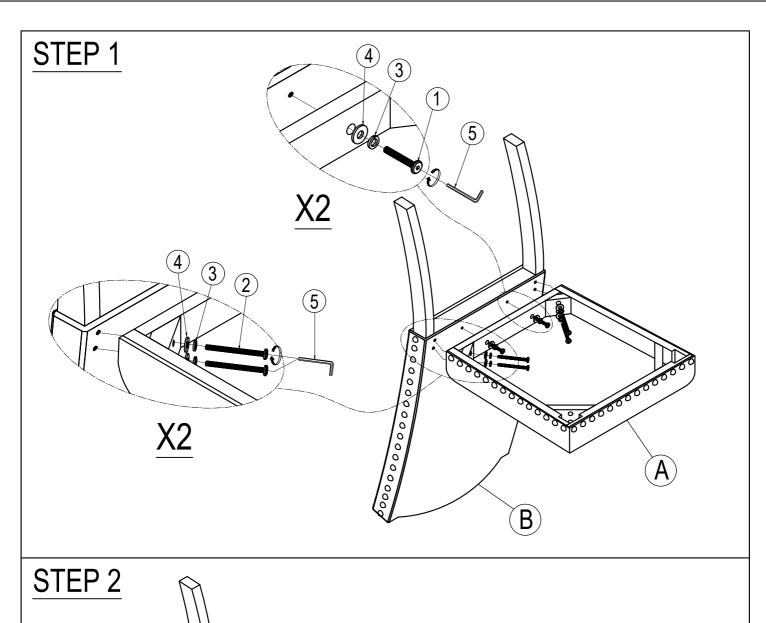

#### **IMPORTANT NOTE:**

- ① PLACE ALL PARTS ON A CLEAN AND SMOOTH SURFACE SUCH AS A RUG OR CARPET TO AVOID THE PARTS FROM BEING SCRATCHED.
- ② BEFORE YOU BEGIN, KINDLY FOLLOW THE ASSEBLY INSTRUCTIONS STEP BY STEP.
- ③ DO NOT TIGHTEN ALL SCREWS AND BOLTS UNTIL THE CHAIR IS FULLY SET-UP.

#### **IMPORTANT NOTE:**

- ① PLACE ALL PARTS ON A CLEAN AND SMOOTH SURFACE SUCH AS A RUG OR CARPET TO AVOID THE PARTS FROM BEING SCRATCHED.
- ② BEFORE YOU BEGIN, KINDLY FOLLOW THE ASSEBLY INSTRUCTIONS STEP BY STEP.
- ③ DO NOT TIGHTEN ALL SCREWS AND BOLTS UNTIL THE BENCH IS FULLY SET-UP.