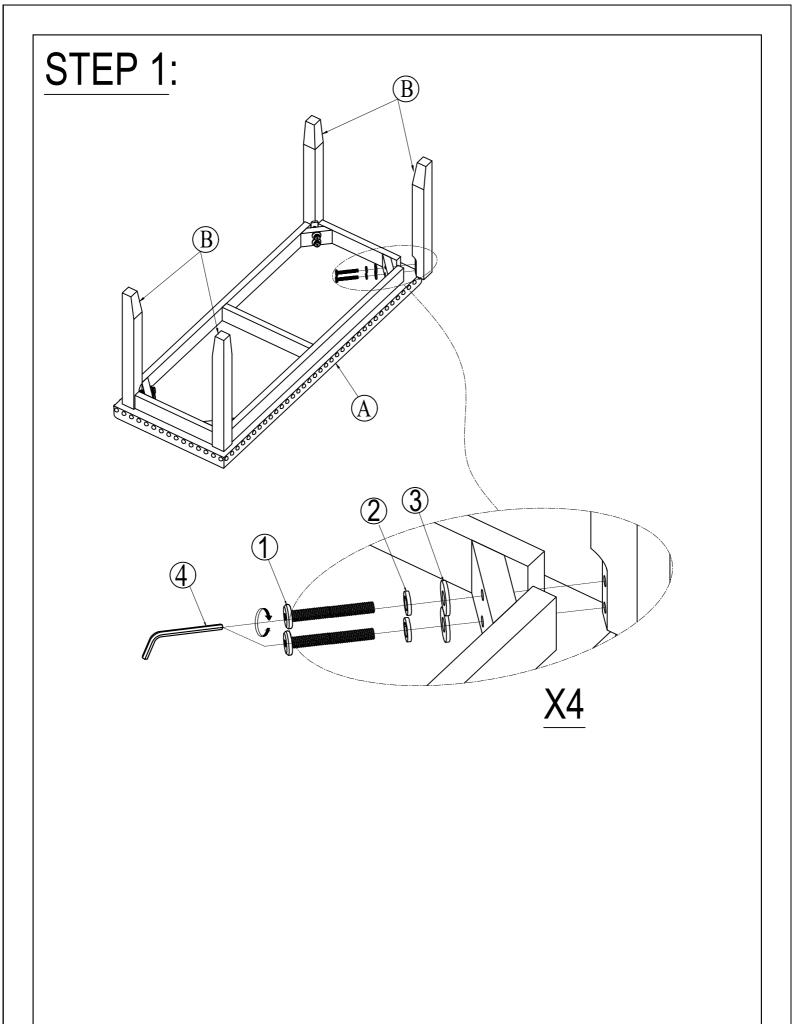

#### **ASSEMBLY INSTRUCTIONS**

ITEM NO.WF289810

#### **IMPORTANT NOTE:**

- ① PLACE ALL PARTS ON A CLEAN AND SMOOTH SURFACE SUCH AS A RUG OR CARPET TO AVOID THE PARTS FROM BEING SCRATCHED.
- ② BEFORE YOU BEGIN, KINDLY FOLLOW THE ASSEBLY INSTRUCTIONS STEP BY STEP.
- ③ DO NOT TIGHTEN ALL SCREWS AND BOLTS UNTIL THE TABLE IS FULLY SET-UP.