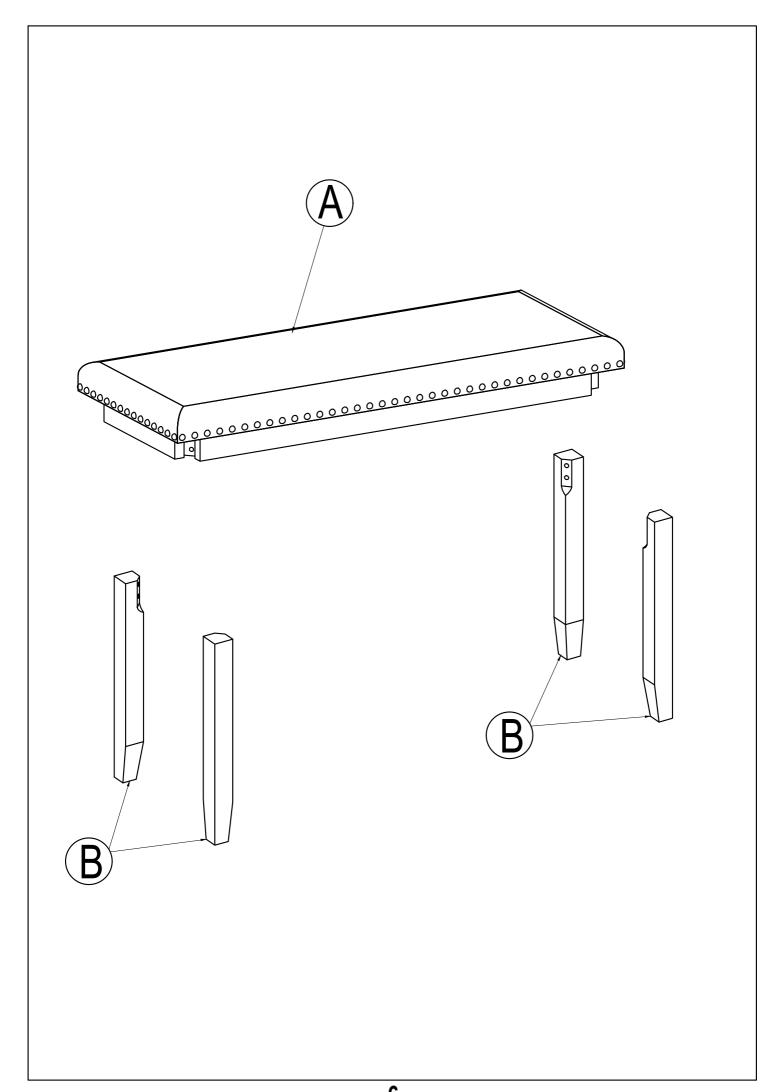

THE TABLE IS FULLY SET-UP.



### Part List

## **Hardware List**





#### **ASSEMBLY INSTRUCTIONS**

ITEM NO.WF289811



#### **IMPORTANT NOTE:**

- ① PLACE ALL PARTS ON A CLEAN AND SMOOTH SURFACE SUCH AS A RUG OR CARPET TO AVOID THE PARTS FROM BEING SCRATCHED.
- ② BEFORE YOU BEGIN, KINDLY FOLLOW THE ASSEBLY INSTRUCTIONS STEP BY STEP.
- ③ DO NOT TIGHTEN ALL SCREWS AND BOLTS UNTIL THE CHAIR IS FULLY SET-UP.



## Part List

### **Hardware List**







#### **ASSEMBLY INSTRUCTIONS**

ITEM NO.WF289811



#### **IMPORTANT NOTE:**

- ① PLACE ALL PARTS ON A CLEAN AND SMOOTH SURFACE SUCH AS A RUG OR CARPET TO AVOID THE PARTS FROM BEING SCRATCHED.
- ② BEFORE YOU BEGIN, KINDLY FOLLOW THE ASSEBLY INSTRUCTIONS STEP BY STEP.
- ③ DO NOT TIGHTEN ALL SCREWS AND BOLTS UNTIL THE BENCH IS FULLY SET-UP.



## Part List

### **Hardware List**