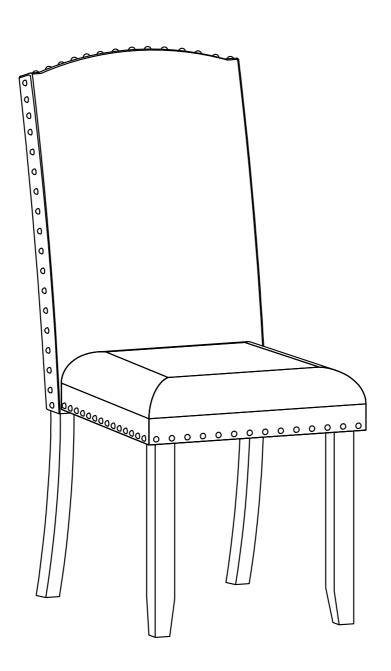

#### **ASSEMBLY INSTRUCTIONS**

ITEM NO.WF289810

#### **IMPORTANT NOTE:**

- ① PLACE ALL PARTS ON A CLEAN AND SMOOTH SURFACE SUCH AS A RUG OR CARPET TO AVOID THE PARTS FROM BEING SCRATCHED.
- ② BEFORE YOU BEGIN, KINDLY FOLLOW THE ASSEBLY INSTRUCTIONS STEP BY STEP.
- ③ DO NOT TIGHTEN ALL SCREWS AND BOLTS UNTIL THE TABLE IS FULLY SET-UP.