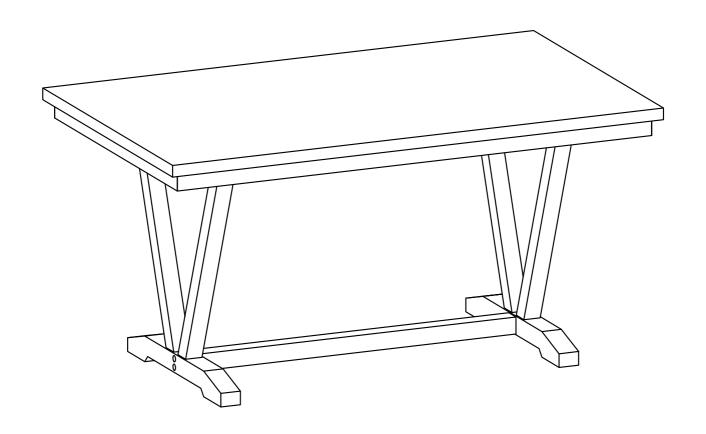

#### **ASSEMBLY INSTRUCTIONS**

ITEM NO.WF289810

#### **IMPORTANT NOTE:**

- ① PLACE ALL PARTS ON A CLEAN AND SMOOTH SURFACE SUCH AS A RUG OR CARPET TO AVOID THE PARTS FROM BEING SCRATCHED.
- ② BEFORE YOU BEGIN, KINDLY FOLLOW THE ASSEBLY INSTRUCTIONS STEP BY STEP.
- ③ DO NOT TIGHTEN ALL SCREWS AND BOLTS UNTIL THE TABLE IS FULLY SET-UP.