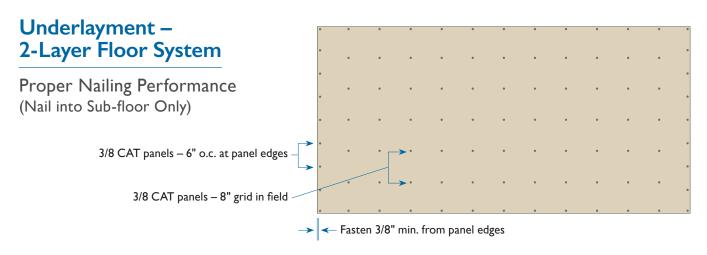

# Structural Panel Installation Tips





## Minimum Recommended Nail Size

#### **ROOFS**

 All thicknesses – 8d common (for spans up to 48")

# **WALLS**

- 3/8 CAT 6d common
- 7/16, 15/32, 19/32, and 23/32 CAT 8d common

### **FLOORS**

#### **APA Rated Sturd-I-Floor®**

- 19/32 and 5/8 CAT at 16" and 20" span 6d ring or screw shank
- 23/32 and 3/4 CAT at 24" span 6d ring or screw shank
- $\bullet$  7/8 CAT at 24" span 8d ring or screw shank
- 7/8 CAT at 32" span 8d ring or screw shank
- I-3/32 and I-I/8 CAT at 32" span 8d ring or screw shank

# APA Panel Subflooring (APA Rated Sheathing)

- 7/16 CAT at 16" span 6d common (OSB only)
- All other thicknesses and spans 8d common

#### **APA Underlayment**

- 11/32 through 1/2 CAT 3d ring or screw shank
- 19/32 and 3/4 CAT 4d ring or screw shank

buildgp.com | 800 BUILD GP