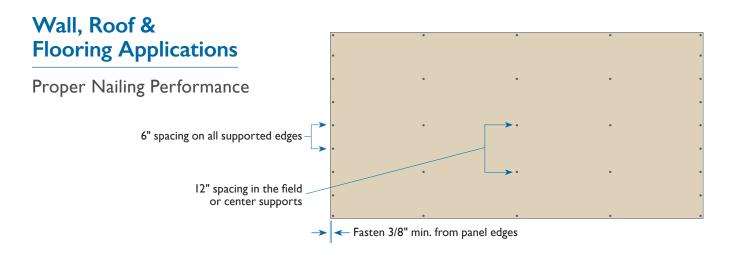

# Structural Panel Installation Tips





## Minimum Recommended Nail Size

#### **ROOFS**

 All thicknesses – 8d common (for spans up to 48")

# **WALLS**

- 3/8 CAT 6d common
- 7/16, 15/32, 19/32, and 23/32 CAT 8d common

### **FLOORS**

#### **APA Rated Sturd-I-Floor®**

- 19/32 and 5/8 CAT at 16" and 20" span 6d ring or screw shank
- 23/32 and 3/4 CAT at 24" span 6d ring or screw shank
- $\bullet$  7/8 CAT at 24" span 8d ring or screw shank
- 7/8 CAT at 32" span 8d ring or screw shank
- I-3/32 and I-I/8 CAT at 32" span 8d ring or screw shank

# APA Panel Subflooring (APA Rated Sheathing)

- 7/16 CAT at 16" span 6d common (OSB only)
- All other thicknesses and spans 8d common

#### **APA Underlayment**

- 11/32 through 1/2 CAT 3d ring or screw shank
- 19/32 and 3/4 CAT 4d ring or screw shank

buildgp.com | 800 BUILD GP