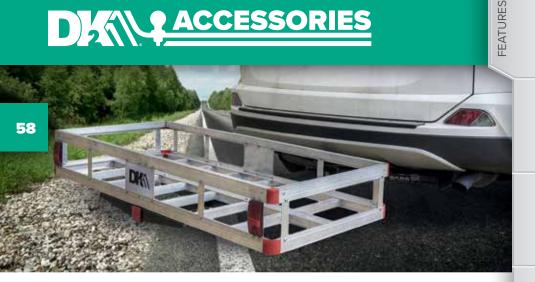

# HITCH-MOUNTED **ALUMINUM CARGO CARRIER**

#### **DESCRIPTION**

The DK2 hitch-mounted aluminum cargo carrier allows you to immediately increase the cargo capacity of you vehicle so you can haul bulky, messy items like luggage, coolers or firewood.

This carrier has a 500 pound payload capacity (with a Class III or IV hitch receiver) and flips up against your vehicle when not in use.