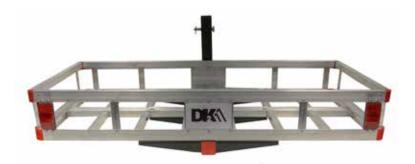

#### **SPECIFICATION**

| SPECIFICATION          |                                                                                                                 |
|------------------------|-----------------------------------------------------------------------------------------------------------------|
| PAYLOAD CAPACITY       | 500 lb (226.8 kg)<br>(with class III or IV hitch receiver)                                                      |
| MATERIAL               | Lightweight aluminum, formed steel hitch<br>and hitch bracket, carbon steel hardware,<br>thermoplastic end caps |
| MOUNT STYLE            | Hitch-mounted                                                                                                   |
| DIMENSIONS             | 49.5" (L) x 22.25" (W) x 6.5" (H)<br>125.7 cm (L) x 56.5 cm (W) x 16.5 cm (H)                                   |
| WEIGHT                 | 29 lb (13.2 kg)                                                                                                 |
| SHIPPING<br>DIMENSIONS | 50" (L) x 24" (W) x 4" (H)<br>127 cm (L) x 61 cm (W) x 10.2 cm (H)                                              |
| SHIPPING WEIGHT        | 32 lb (14.5 kg)                                                                                                 |
| WARRANTY               | Limited 1-year                                                                                                  |
|                        |                                                                                                                 |

### **FEATURES**

- Durable and lightweight aluminum construction
- Mounts to any 2" (5.08cm) hitch receiver 1
- Flips up when not in use and stows against the rear of the vehicle 2
- Carries up to 500lb (226.8kg) dependent on receiver strength (recommended Class III or IV receiver)
- Includes threaded anti-wobble hitch pin for added stability
- 11 rear reflective markers for additional road safety 3
- DO NOT MOUNT TO RVs, TRAVEL TRAILERS, OR ANY MID-AXLE **VEHICLES**