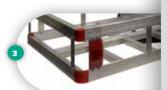

### **FEATURES**

- Durable and lightweight aluminum construction
- Mounts to any 2" (5.08cm) hitch receiver 1
- Flips up when not in use and stows against the rear of the vehicle 2
- Carries up to 500lb (226.8kg) dependent on receiver strength (recommended Class III or IV receiver)
- Includes threaded anti-wobble hitch pin for added stability
- 11 rear reflective markers for additional road safety 3
- DO NOT MOUNT TO RVs, TRAVEL TRAILERS, OR ANY MID-AXLE **VEHICLES**