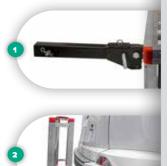

### **FEATURES**

- Durable and lightweight aluminum construction
- Mounts to any 2" (5.08cm) hitch receiver 1
- Flips up when not in use and stows against the rear of the vehicle 2
- Carries up to 500lb (226.8kg) dependent on receiver strength (recommended Class III or IV receiver)
- Includes threaded anti-wobble hitch pin for added stability
- 11 rear reflective markers for additional road safety 3
- DO NOT MOUNT TO RVs, TRAVEL TRAILERS, OR ANY MID-AXLE **VEHICLES**