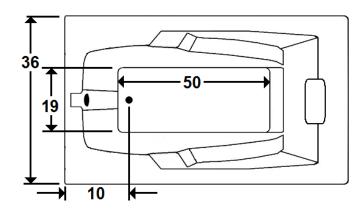

#### \*All dimensions are +/- 1/2" and subject to change without notice\* Confirm specifications before installation

Standard (S) Pump Location

# **Technical Information**

- Weight: 175 lbs.
- Water Depth to Overflow: 15 1/4"
- Water Operating Level: 51 gal.
- Water Capacity: 71 gal.
- Sump Dimension: 50" x 19"