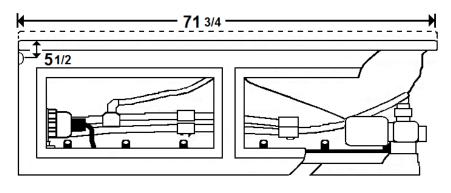

#### \*All dimensions are +/- 1/2" and subject to change without notice\* Confirm specifications before installation

Standard (S) Pump Location

# **Technical Information**

- Weight: 175 lbs.
- Water Depth to Overflow: 15 1/4"
- Water Operating Level: 51 gal.
- Water Capacity: 71 gal.
- Sump Dimension: 50" x 19"