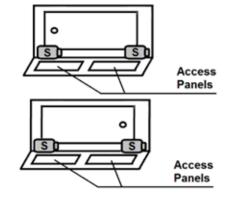

#### \*All dimensions are +/- 1/2" and subject to change without notice\* Confirm specifications before installation

Standard (S) Pump Location