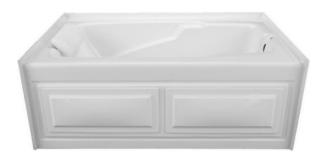

# MERCER VI 72" x 36" Skirted Acrylic Combo Bath

Model Number 3672MCS**R**-WH 3672MCS**L**-WH RH & LH Drain White Combo 3672MCS**R**-BI

3672MCSL-BI

**RH & LH Drain Biscuit Combo** 

### Features

- Color-matched jet trim and air controls
- 10 adjustable hydrotherapy jets
- 20+ high output lateral air jets
- Constructed of high-gloss durable acrylic
- 3-Speed control for the 13 Amp pump
- 12 Amp variable speed blower
- Pre-leveled base for easy installation
- Pillow included
- Made in the USA