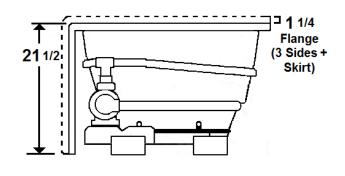

#### \*All dimensions are +/- 1/2" and subject to change without notice\* Confirm specifications before installation

Standard (S) Pump Location

# **Technical Information**

- Weight: 175 lbs.
- Water Depth to Overflow: 15 1/4"
- Water Operating Level: 51 gal.
- Water Capacity: 71 gal.
- Sump Dimension: 50" x 19"