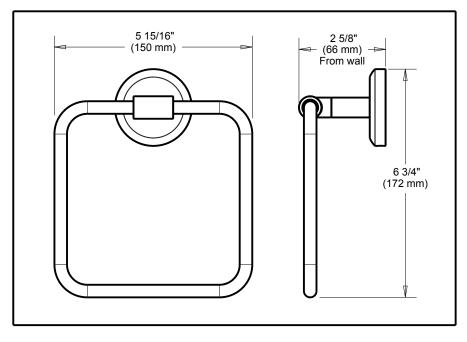

## Specific Features: \_

- Westdale<sup>™</sup> Bath Collection
- Towel Ring

## STANDARD SPECIFICATIONS:

• Mounting hardware and mounting template included with product.