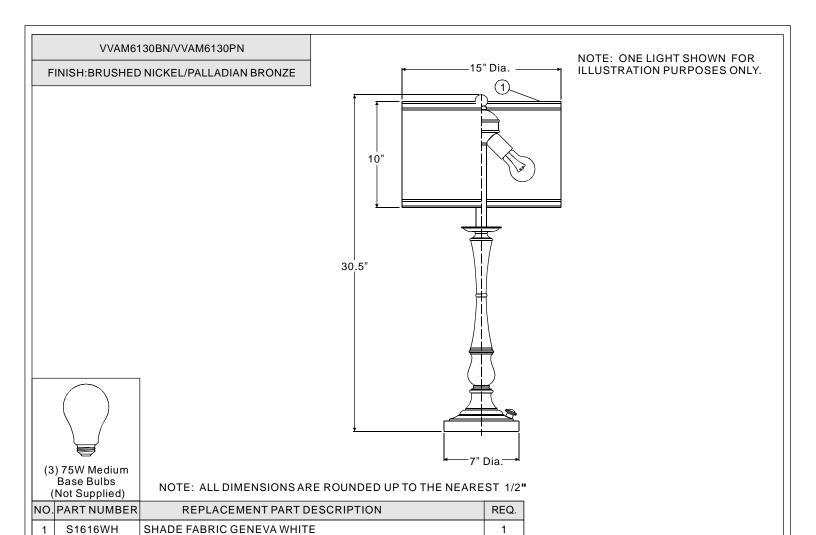

## Assembly Instruction Sheet #IS-VVAM6130 For Styles VVAM6130BN/VVAM6130PN

Tools Required: None.

Bulb Recommended: (3) Medium Base 75W Maximum, Alternate bulb (3) 19W CFL

Estimated Assembly Time: 15-20 minutes