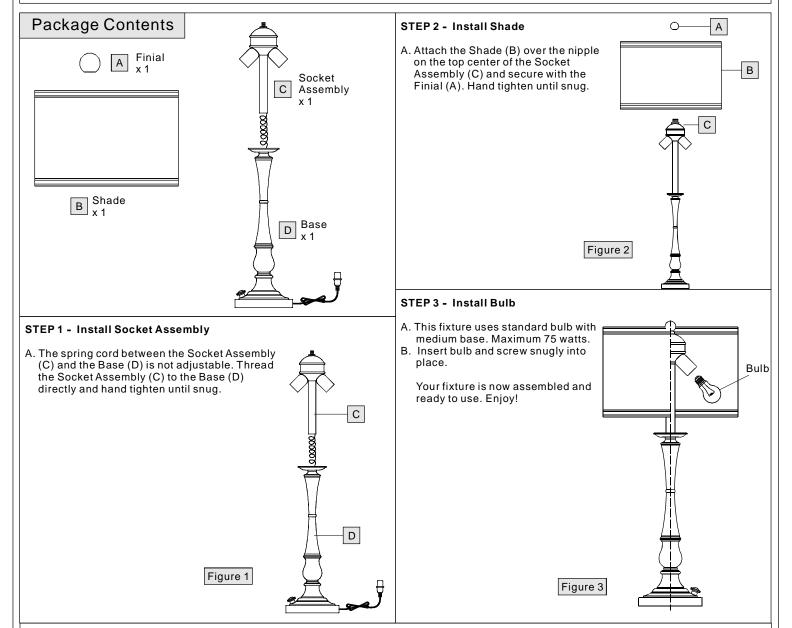

**Preparation:** Identify and inspect all parts before beginning installation. Check package content list and diagrams below to be sure all parts are present. If any parts are missing or damaged, do not attempt to assemble, install, or operate the fixture. Contact customer service for replacement parts.