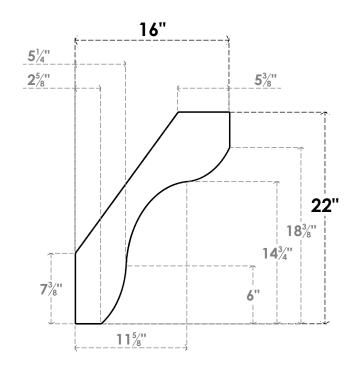

## ITEM NUMBER: BRCURO050X16000X22000STARCPR

5"W X 16"D X 22"H STANFIELD ROUGH CEDAR WOODGRAIN OPEN TIMBERTHANE BRACE, PRIMED TAN

**SIDE PROFILE** 

**FRONT PROFILE** 

**ISOMETRIC** 

GENERATED DATE: 04/05/2023