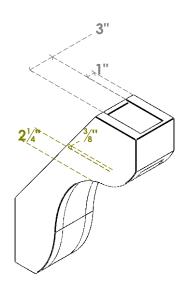

## ITEM NUMBER: BRCURO050X16000X22000STARCPR

5"W X 16"D X 22"H STANFIELD ROUGH CEDAR WOODGRAIN OPEN TIMBERTHANE BRACE, PRIMED TAN

**SIDE PROFILE** 

**FRONT PROFILE** 

**ISOMETRIC** 

GENERATED DATE: 04/05/2023