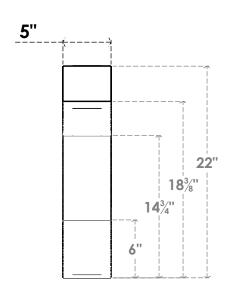

## ITEM NUMBER: BRCURO050X16000X22000STARCPR

5"W X 16"D X 22"H STANFIELD ROUGH CEDAR WOODGRAIN OPEN TIMBERTHANE BRACE, PRIMED TAN

**SIDE PROFILE** 

**FRONT PROFILE** 

**ISOMETRIC** 

GENERATED DATE: 04/05/2023