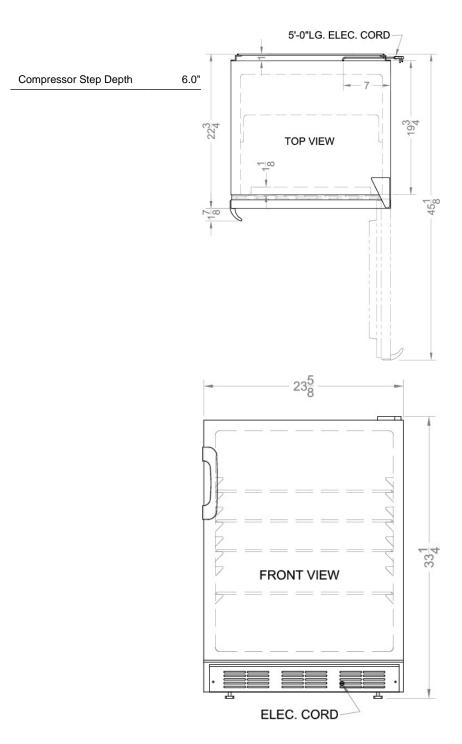

## FF7BK Specifications:

| Overview                      |                    |  |
|-------------------------------|--------------------|--|
| Height of Cabinet             | 32.63" (83 cm)     |  |
| Height to Hinge Cap           | 33.25" (84 cm)     |  |
| Width                         | 23.63" (60 cm)     |  |
| Depth                         | 23.5" (60 cm)      |  |
| Depth with Handle             | 24.63" (63 cm)     |  |
| Depth with door at 90°        | 45.13" (115 cm)    |  |
| Capacity                      | 5.5 cu.ft. (156 L) |  |
| Defrost Type                  | Automatic          |  |
| Door                          | Black              |  |
| Cabinet                       | Black              |  |
| US Electrical Safety          | UL                 |  |
| Canadian Electrical<br>Safety | ULC                |  |
| Sanitation                    | ETL-S              |  |
| Amps                          | 0.8                |  |
| Voltage/Frequency             | 115 V AC/60 Hz     |  |
| Weight                        | 100.0 lbs. (45 kg) |  |
| Shipping Weight               | 120.0 lbs. (54 kg) |  |
| Parts & Labor Warranty        | 1 Year             |  |
| Compressor Warranty           | 5 Years            |  |
| UPC                           | 761101067421       |  |
| Refrigerator Features         |                    |  |
| Door Swing                    | RHD                |  |
| Reversible                    | Yes                |  |
| Shelf Type                    | Glass              |  |
| Shelf Qty                     | 3                  |  |
| Adjustable Shelves            | Yes                |  |
| Thermostat Type               | Dial               |  |
| Refrigerant Type              | R600a              |  |
| Refrigerant Amount            | 0.64oz.            |  |
| Level Legs Qty                | 2                  |  |
| Interior Light                | Yes                |  |
| Dimensions                    |                    |  |
| Interior Height               | 27.75" (70 cm)     |  |
| Interior Width                | 20.0" (51 cm)      |  |
| Interior Depth                | 17.5" (44 cm)      |  |
| Compressor Step Height        | 7.0" (18 cm)       |  |
| Compressor Step Width         | 20.0" (51 cm)      |  |
|                               |                    |  |