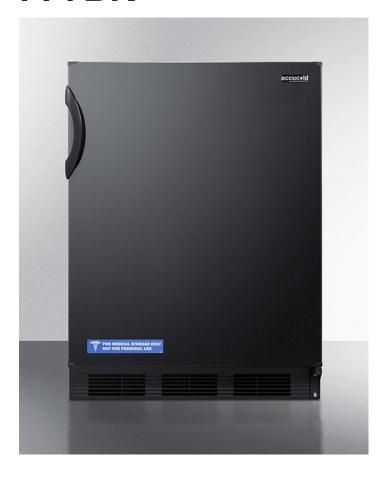

## FF7BK

33.25" x 23.63" x 23.5" (H x W x D)

Commercially listed freestanding all-refrigerator for general purpose use, with flat door liner, automatic defrost operation and black exterior

## **Highlights:**

ETL-S listed to NSF-7 commercial standards Low maintenance operation with automatic defrost Ideal 24" compact footprint offers large 5.5 c.f. capacity

## FF7BK Specifications:

| Overview                      |                    |  |
|-------------------------------|--------------------|--|
| Height of Cabinet             | 32.63" (83 cm)     |  |
| Height to Hinge Cap           | 33.25" (84 cm)     |  |
| Width                         | 23.63" (60 cm)     |  |
| Depth                         | 23.5" (60 cm)      |  |
| Depth with Handle             | 24.63" (63 cm)     |  |
| Depth with door at 90°        | 45.13" (115 cm)    |  |
| Capacity                      | 5.5 cu.ft. (156 L) |  |
| Defrost Type                  | Automatic          |  |
| Door                          | Black              |  |
| Cabinet                       | Black              |  |
| US Electrical Safety          | UL                 |  |
| Canadian Electrical<br>Safety | ULC                |  |
| Sanitation                    | ETL-S              |  |
| Amps                          | 0.8                |  |
| Voltage/Frequency             | 115 V AC/60 Hz     |  |
| Weight                        | 100.0 lbs. (45 kg) |  |
| Shipping Weight               | 120.0 lbs. (54 kg) |  |
| Parts & Labor Warranty        | 1 Year             |  |
| Compressor Warranty           | 5 Years            |  |
| UPC                           | 761101067421       |  |
| Refrigerator Features         |                    |  |
| Door Swing                    | RHD                |  |
| Reversible                    | Yes                |  |
| Shelf Type                    | Glass              |  |
| Shelf Qty                     | 3                  |  |
| Adjustable Shelves            | Yes                |  |
| Thermostat Type               | Dial               |  |
| Refrigerant Type              | R600a              |  |
| Refrigerant Amount            | 0.64oz.            |  |
| Level Legs Qty                | 2                  |  |
| Interior Light                | Yes                |  |
| Dimensions                    |                    |  |
| Interior Height               | 27.75" (70 cm)     |  |
| Interior Width                | 20.0" (51 cm)      |  |
| Interior Depth                | 17.5" (44 cm)      |  |
| Compressor Step Height        | 7.0" (18 cm)       |  |
| Compressor Step Width         | 20.0" (51 cm)      |  |
|                               |                    |  |